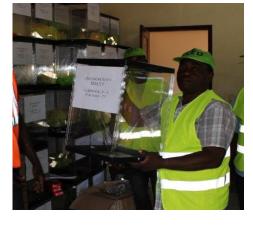

There are as many ballot box formats and designs as there are democracies that use them. And there are almost as many manufactures making them.

Transparent, opaque, translucent, solid coloures, clear window inserts permitting viewing of the contents inside.

Other options available: handles, ballot counters, embedder locking mechanisms, pockets, holes for multiple party seals, printed unique serial numbers, printing, graphics, embossed logos, some Ballot boxes have trackable tracing mechanisms to locate and retrieve stolen or misplaced boxes.