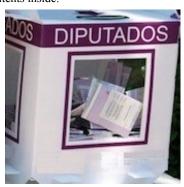

There are as many ballot box formats and designs as there are democracies that use them. And there are almost as many manufactures making them.

Transparent, opaque, translucent, solid coloures, clear window inserts permitting viewing of the contents inside.

Other options available: handles, ballot counters, embedder locking mechanisms, pockets, holes for multiple party seals, printed unique serial numbers, printing, graphics, embossed logos, some Ballot boxes have trackable tracing mechanisms to locate and retrieve stolen or misplaced boxes.