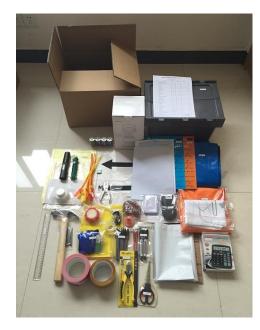

## POLLING SUPPLIES, MATERIALS & EQUIPMENT

The Kitting Method: Pre-packaged Pre-assembled Ready to use Custom made

The EMS Kitting Method of procuring and delivering voter registration and polling supplies improves security, reduces costs, and builds the supply chain management capacity of local EMB human resources.