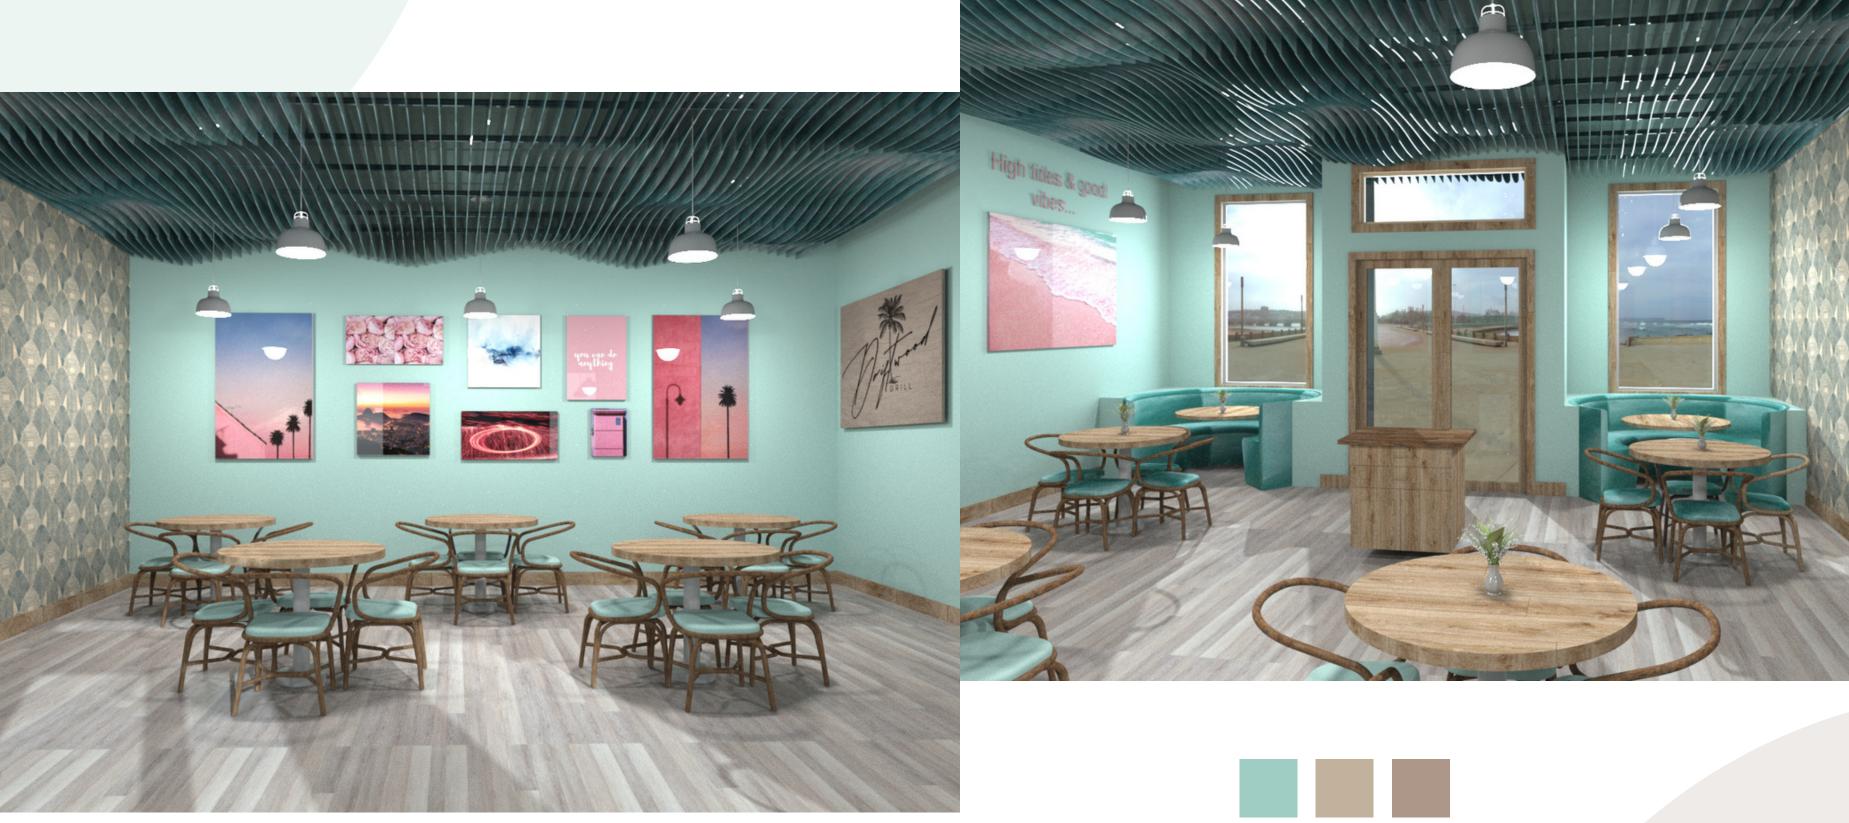

### **Restaurant Renders**

### Floor Plan + Concept + Mood Board

Concept: Located in Cocoa Beach Florida, The Breezeway hotel and its restaurant Driftwood Grill is a small-scale beach chic place to stay and eat. Sitting just 1 block north of the pier this hotel is conveniently located for anyone traveling to the area. Driftwood Grill is a great casual place to grab some surf and turf and enjoy the ocean view. This hotel has a minimalist feel with a touch of elegance. A very simple yet effective color scheme created a strong sense of cohesiveness throughout the hotel and restaurant. Strong wood accents were used to add warmth and coziness. A very lively and creative group of artwork and decor was also used throughout to create subtle but noticeable accents. Ceiling panels were used to create a fun wave look as well as absorb sound to create a quiet space.