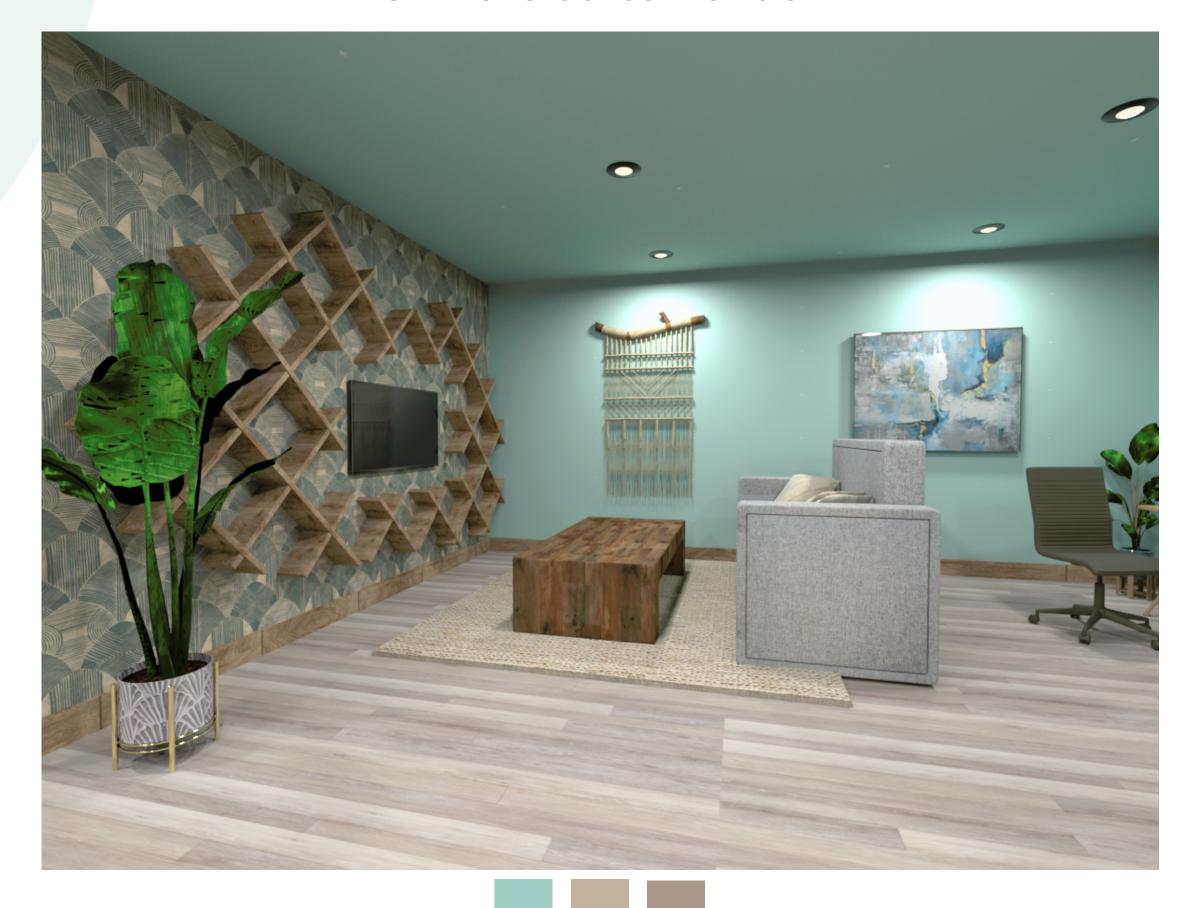

the area. Driftwood Grill is a great casual place to grab some surf and turf and enjoy the ocean view. This hotel has a minimalist feel with a touch of elegance. A very simple yet effective color scheme created a strong sense of cohesiveness throughout the hotel and restaurant. Strong wood accents were used to add warmth and coziness. A very lively and creative group of artwork and decor was also used throughout to create subtle but noticeable accents. Ceiling panels were used to create a fun wave look as well as absorb sound to create a quiet space.





# BREZEWAY



### **Lobby Renders**





### **Restaurant Renders**





## DRIFTWOOD GRILL

### **Kitchen + Corridor Renders**





### THE BREEZEWAY

### **Guest Room + Bath Renders**





## THE BREEZEWAY

### **Owners Suite Render**



## THE BREEZEWAY

#### Finishes + Accessories

### **Guest Room**













#### **Guest Bath**















#### Lobby