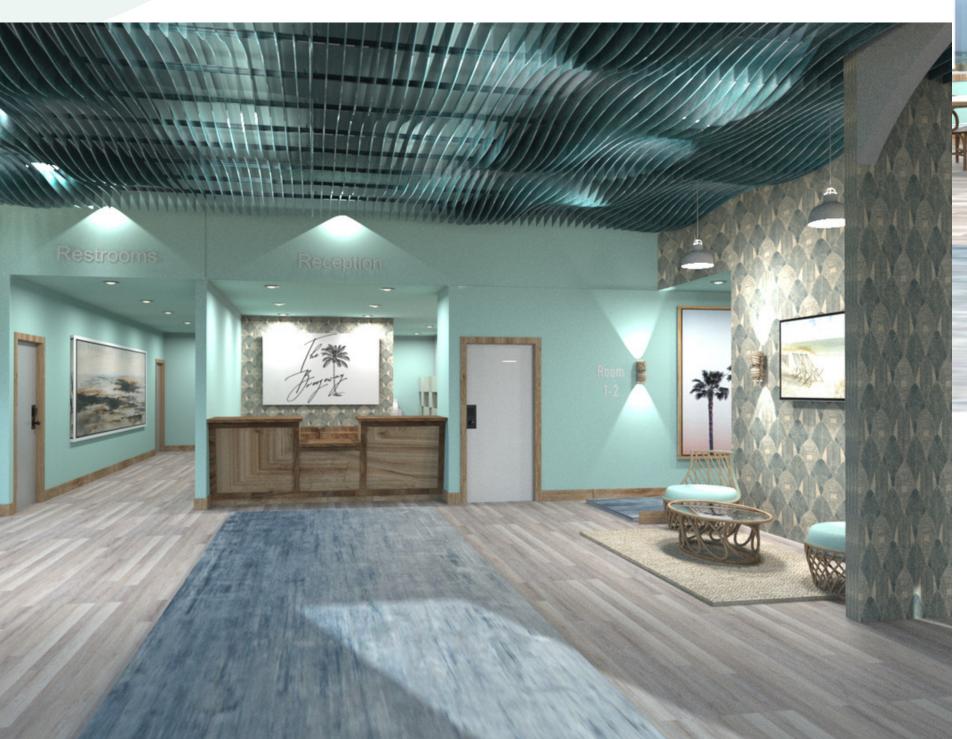

Breezeway hotel and its restaurant Driftwood Grill is a small-scale beach chic place to stay and eat. Sitting just 1 block north of the pier this hotel is conveniently located for anyone traveling to the area. Driftwood Grill is a great casual place to grab some surf and turf and enjoy the ocean view. This hotel has a minimalist feel with a touch of elegance. A very simple yet effective color scheme created a strong sense of cohesiveness throughout the hotel and restaurant. Strong wood accents were used to add warmth and coziness. A very lively and creative group of artwork and decor was also used throughout to create subtle but noticeable accents. Ceiling panels were used to create a fun wave look as well as absorb sound to create a quiet space.





# BREZEWAY



### **Lobby Renders**





### **Restaurant Renders**





## DRIFTWOOD GRILL

### **Kitchen + Corridor Renders**





### THE BREEZEWAY

### **Guest Room + Bath Renders**





## THE BREEZEWAY

### **Owners Suite Render**



## THE BREEZEWAY

#### Finishes + Accessories

### **Guest Room**













#### **Guest Bath**















#### Lobby