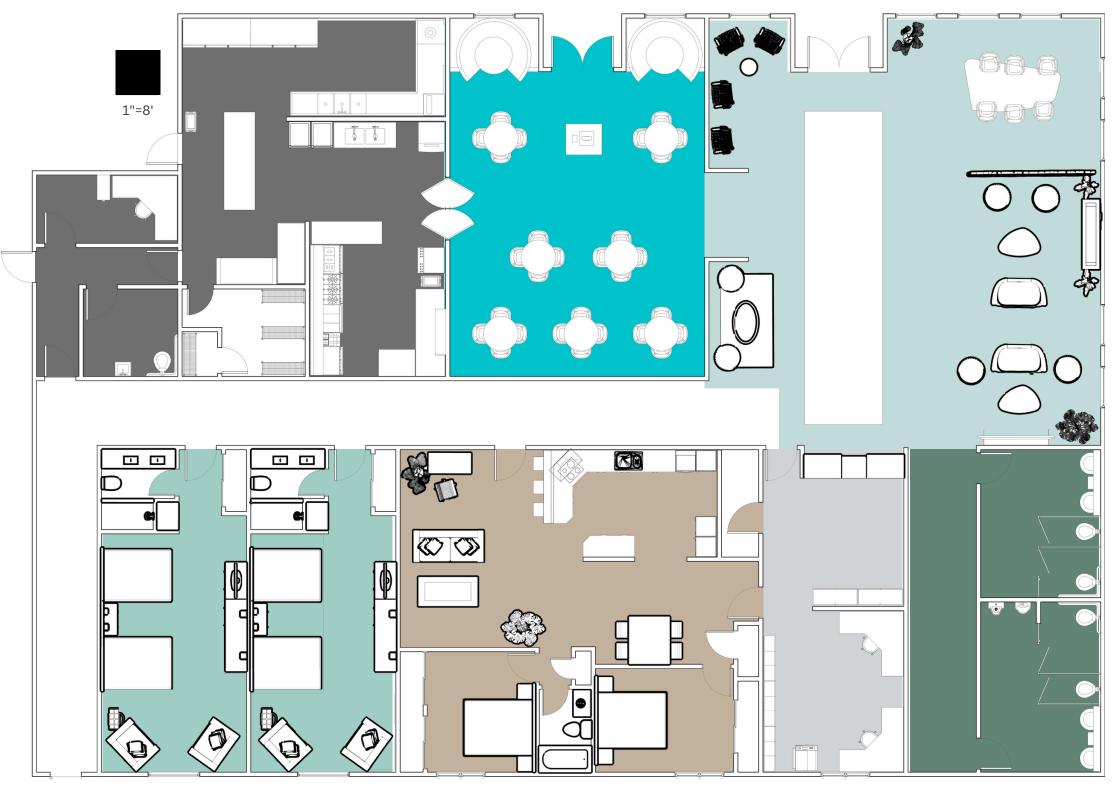

### Floor Plan + Concept + Mood Board

Concept: Located in Cocoa Beach Florida, The Breezeway hotel and its restaurant Driftwood Grill is a small-scale beach chic place to stay and eat. Sitting just 1 block north of the pier this hotel is conveniently located for anyone traveling to the area. Driftwood Grill is a great casual place to grab some surf and turf and enjoy the ocean view. This hotel has a minimalist feel with a touch of elegance. A very simple yet effective color scheme created a strong sense of cohesiveness throughout the hotel and restaurant. Strong wood accents were used to add warmth and coziness. A very lively and creative group of artwork and decor was also used throughout to create subtle but noticeable accents. Ceiling panels were used to create a fun wave look as well as absorb sound to create a quiet space.