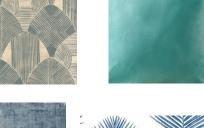

### Floor Plan + Concept + Mood Board

Concept: Located in Cocoa Beach Florida, The Breezeway hotel and its restaurant Driftwood Grill is a small-scale beach chic place to stay and eat. Sitting just 1 block north of the pier this hotel is conveniently located for anyone traveling to the area. Driftwood Grill is a great casual place to grab some surf and turf and enjoy the ocean view. This hotel has a minimalist feel with a touch of elegance. A very simple yet effective color scheme created a strong sense of cohesiveness throughout the hotel and restaurant. Strong wood accents were used to add warmth and coziness. A very lively and creative group of artwork and decor was also used throughout to create subtle but noticeable accents. Ceiling panels were used to create a fun wave look as well as absorb sound to create a quiet space.

#### Finishes + Accessories