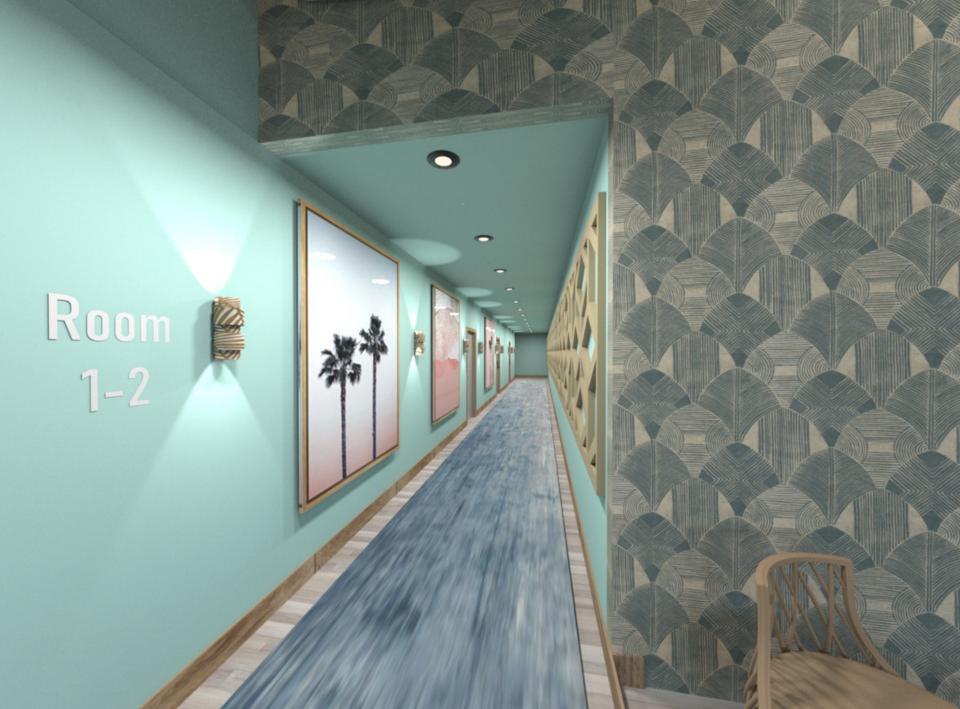

and eat. Sitting just 1 block north of the pier this hotel is conveniently located for anyone traveling to the area. Driftwood Grill is a great casual place to grab some surf and turf and enjoy the ocean view. This hotel has a minimalist feel with a touch of elegance. A very simple yet effective color scheme created a strong sense of cohesiveness throughout the hotel and restaurant. Strong wood accents were used to add warmth and coziness. A very lively and creative group of artwork and decor was also used throughout to create subtle but noticeable accents. Ceiling panels were used to create a fun wave look as well as absorb sound to create a quiet space.





# BREZEWAY



### **Lobby Renders**





### **Restaurant Renders**





## DRIFTWOOD GRILL

### **Kitchen + Corridor Renders**





### THE BREEZEWAY

### **Guest Room + Bath Renders**





## THE BREEZEWAY

### **Owners Suite Render**



## THE BREEZEWAY

#### Finishes + Accessories

### **Guest Room**













#### **Guest Bath**















#### Lobby