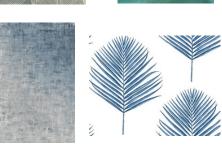

### Floor Plan + Concept + Mood Board

Concept: Located in Cocoa Beach Florida, The Breezeway hotel and its restaurant Driftwood Grill is a small-scale beach chic place to stay and eat. Sitting just 1 block north of the pier this hotel is conveniently located for anyone traveling to the area. Driftwood Grill is a great casual place to grab some surf and turf and enjoy the ocean view. This hotel has a minimalist feel with a touch of elegance. A very simple yet effective color scheme created a strong sense of cohesiveness throughout the hotel and restaurant. Strong wood accents were used to add warmth and coziness. A very lively and creative group of artwork and decor was also used throughout to create subtle but noticeable accents. Ceiling panels were used to create a fun wave look as well as absorb sound to create a quiet space.

#### Finishes + Accessories