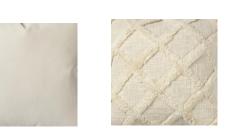

th a touch of elegance. A very simple yet effective color scheme created a strong sense of cohesiveness throughout the hotel and restaurant. Strong wood accents were used to add warmth and coziness. A very lively and creative group of artwork and decor was also used throughout to create subtle but noticeable accents. Ceiling panels were used to create a fun wave look as well as absorb sound to create a quiet space.





# BREZEWAY



### **Lobby Renders**





### **Restaurant Renders**





## DRIFTWOOD GRILL

### **Kitchen + Corridor Renders**





### THE BREEZEWAY

### **Guest Room + Bath Renders**





## THE BREEZEWAY

### **Owners Suite Render**



## THE BREEZEWAY

#### Finishes + Accessories

### **Guest Room**













#### **Guest Bath**















#### Lobby