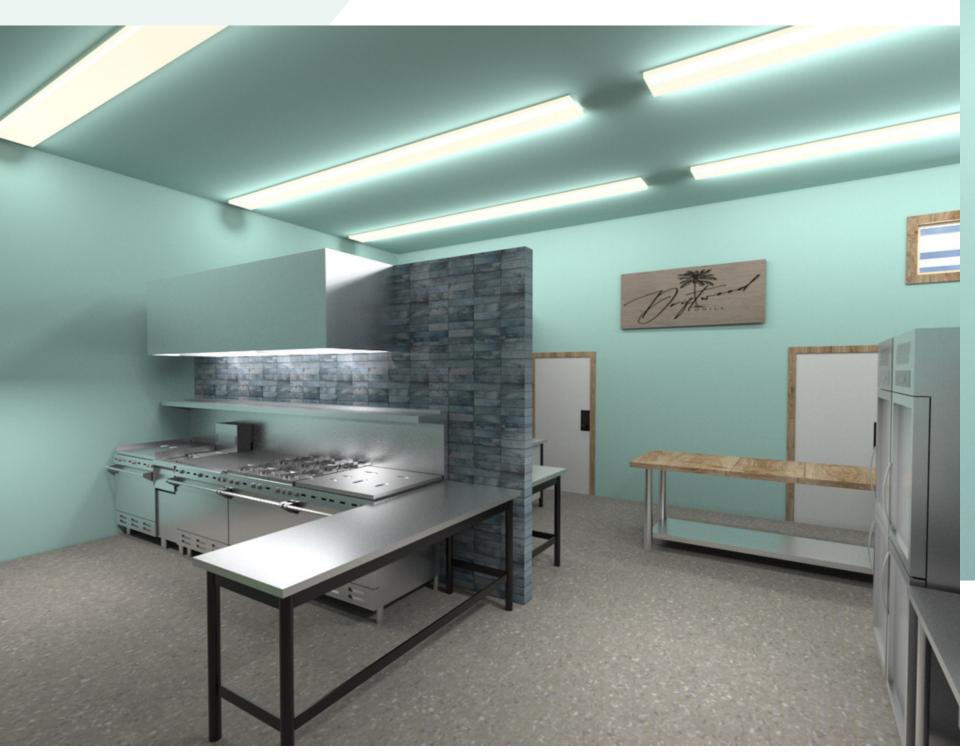

y and eat. Sitting just 1 block north of the pier this hotel is conveniently located for anyone traveling to the area. Driftwood Grill is a great casual place to grab some surf and turf and enjoy the ocean view. This hotel has a minimalist feel with a touch of elegance. A very simple yet effective color scheme created a strong sense of cohesiveness throughout the hotel and restaurant. Strong wood accents were used to add warmth and coziness. A very lively and creative group of artwork and decor was also used throughout to create subtle but noticeable accents. Ceiling panels were used to create a fun wave look as well as absorb sound to create a quiet space.





# BREZEWAY



### **Lobby Renders**





### **Restaurant Renders**





## DRIFTWOOD GRILL

### **Kitchen + Corridor Renders**





### THE BREEZEWAY

### **Guest Room + Bath Renders**





## THE BREEZEWAY

### **Owners Suite Render**



## THE BREEZEWAY

#### Finishes + Accessories

### **Guest Room**













#### **Guest Bath**















#### Lobby