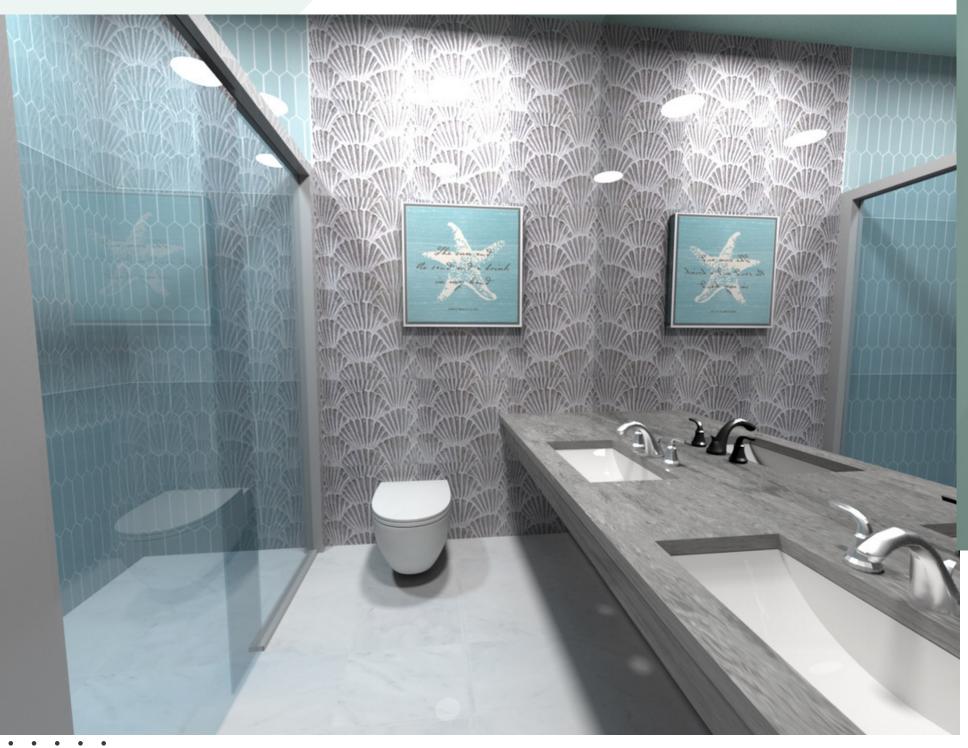

el is conveniently located for anyone traveling to the area. Driftwood Grill is a great casual place to grab some surf and turf and enjoy the ocean view. This hotel has a minimalist feel with a touch of elegance. A very simple yet effective color scheme created a strong sense of cohesiveness throughout the hotel and restaurant. Strong wood accents were used to add warmth and coziness. A very lively and creative group of artwork and decor was also used throughout to create subtle but noticeable accents. Ceiling panels were used to create a fun wave look as well as absorb sound to create a quiet space.





# BREZEWAY



### **Lobby Renders**





### **Restaurant Renders**





## DRIFTWOOD GRILL

### **Kitchen + Corridor Renders**





### THE BREEZEWAY

### **Guest Room + Bath Renders**





## THE BREEZEWAY

### **Owners Suite Render**



## THE BREEZEWAY

#### Finishes + Accessories

### **Guest Room**













#### **Guest Bath**















#### Lobby