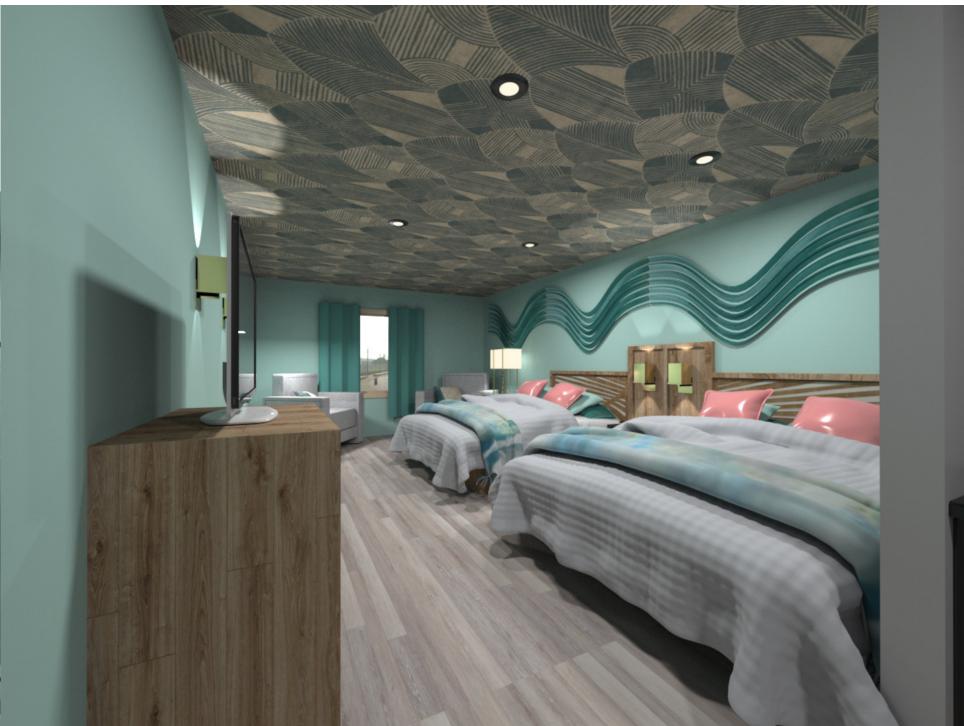

is conveniently located for anyone traveling to the area. Driftwood Grill is a great casual place to grab some surf and turf and enjoy the ocean view. This hotel has a minimalist feel with a touch of elegance. A very simple yet effective color scheme created a strong sense of cohesiveness throughout the hotel and restaurant. Strong wood accents were used to add warmth and coziness. A very lively and creative group of artwork and decor was also used throughout to create subtle but noticeable accents. Ceiling panels were used to create a fun wave look as well as absorb sound to create a quiet space.





# BREZEWAY



### **Lobby Renders**





### **Restaurant Renders**





## DRIFTWOOD GRILL

### **Kitchen + Corridor Renders**





### THE BREEZEWAY

### **Guest Room + Bath Renders**





## THE BREEZEWAY

### **Owners Suite Render**



## THE BREEZEWAY

#### Finishes + Accessories

### **Guest Room**













#### **Guest Bath**















#### Lobby