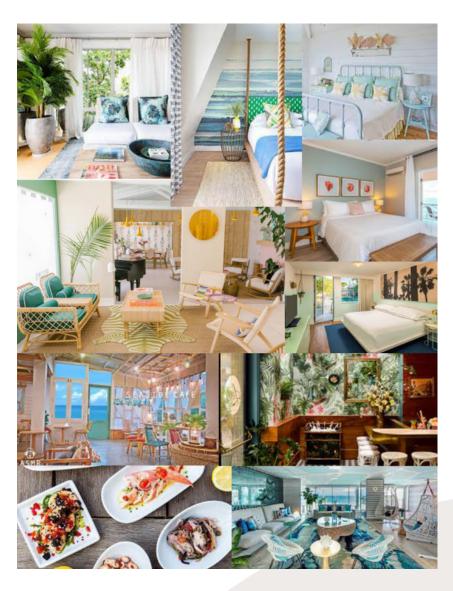

### Floor Plan + Concept + Mood Board

Concept: Located in Cocoa Beach Florida, The Breezeway hotel and its restaurant Driftwood Grill is a small-scale beach chic place to stay and eat. Sitting just 1 block north of the pier this hotel is conveniently located for anyone traveling to the area. Driftwood Grill is a great casual place to grab some surf and turf and enjoy the ocean view. This hotel has a minimalist feel with a touch of elegance. A very simple yet effective color scheme created a strong sense of cohesiveness throughout the hotel and restaurant. Strong wood accents were used to add warmth and coziness. A very lively and creative group of artwork and decor was also used throughout to create subtle but noticeable accents. Ceiling panels were used to create a fun wave look as well as absorb sound to create a quiet space.