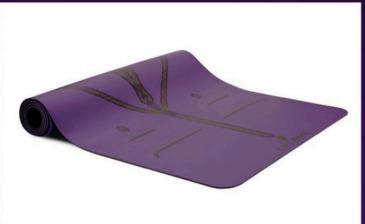

# DESIGNING TRANGUILITY

- The Process:
- The yoga matt tackles single true weakness and serves aesthetic fullfilment
- Ideation: the design should
  - reconnect Raven with her spiritual nature
  - o immediately remind her who she is
  - help her reclaim physical space
  - o remind her what she's capable of
- Design:
  - Stars: she is born of universe's stardust
  - Galaxy: her power knows no bounds
  - Violet: her chosen self articulation
  - Raven: she is limitless in her transformation
  - Material: highest confort for best alignment
  - Durability: efficient eco-friendly matterials that will hold up in any realm

### RECONCILING THE RAVEN

The intention of this design is to create a dedicated space for meditation where Raven is able to regulate her emotions in order to react calmly and reclaim her autonomy from demonic forces in the most aesthetically pleasing way possible.

Material: Natural Rubber base; ecopolyurethane top surface.

High grade non-toxic and eco-friendly ink

Dimensions: 185cm long x 68cm wide

Weight: Approx. 2.5kg

Thickness: 4.2mm

Color: Violet

Pattern: galaxy star spray overlay

Symbol: Raven