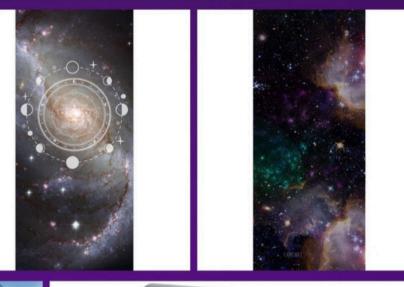

# DESIGNING TRANGUILITY

- The Process:
- The yoga matt tackles single true weakness and serves aesthetic fullfilment
- Ideation: the design should
  - reconnect Raven with her spiritual nature
  - o immediately remind her who she is
  - help her reclaim physical space
  - o remind her what she's capable of
- Design:
  - Stars: she is born of universe's stardust
  - Galaxy: her power knows no bounds
  - Violet: her chosen self articulation
  - Raven: she is limitless in her transformation
  - Material: highest confort for best alignment
  - Durability: efficient eco-friendly matterials that will hold up in any realm

Material: Natural Rubber base; ecopolyurethane top surface.

High grade non-toxic and eco-friendly ink

Dimensions: 185cm long x 68cm wide

Weight: Approx. 2.5kg

Thickness: 4.2mm

Color: Violet

Pattern: galaxy star spray overlay