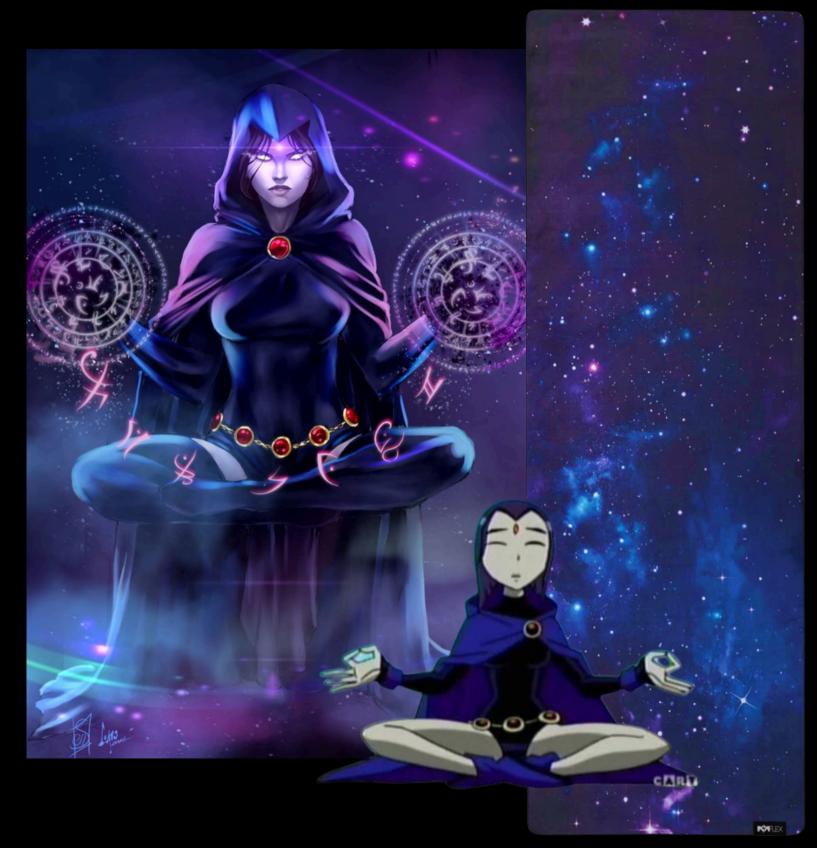

# DESIGNING TRANGUILITY

- The Process:
- The yoga matt tackles single true weakness and serves aesthetic fullfilment
- Ideation: the design should
  - reconnect Raven with her spiritual nature
  - o immediately remind her who she is
  - help her reclaim physical space
  - o remind her what she's capable of
- Design:
  - Stars: she is born of universe's stardust
  - Galaxy: her power knows no bounds
  - Violet: her chosen self articulation
  - Raven: she is limitless in her transformation
  - Material: highest confort for best alignment
  - Durability: efficient eco-friendly matterials that will hold up in any realm

Material: Natural Rubber base; ecopolyurethane top surface.

High grade non-toxic and eco-friendly ink

Dimensions: 185cm long x 68cm wide

Weight: Approx. 2.5kg

Thickness: 4.2mm

Color: Violet

Pattern: galaxy star spray overlay