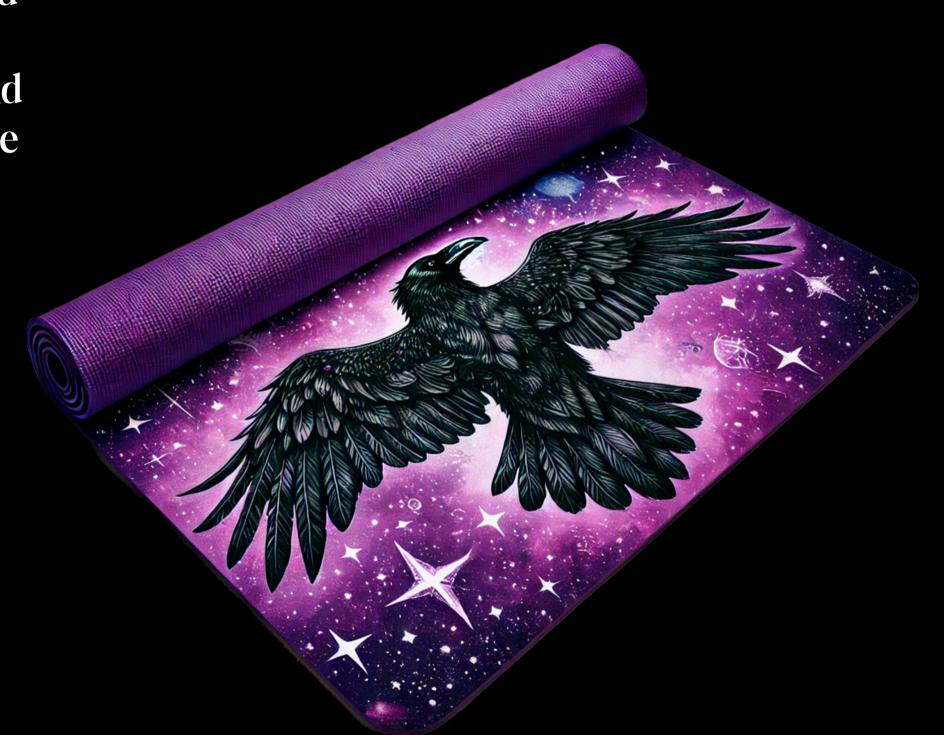

# DESIGNING TRANGUILITY

- The Process:
- The yoga matt tackles single true weakness and serves aesthetic fullfilment
- Ideation: the design should
  - reconnect Raven with her spiritual nature
  - o immediately remind her who she is
  - help her reclaim physical space
  - o remind her what she's capable of
- Design:
  - Stars: she is born of universe's stardust
  - Galaxy: her power knows no bounds
  - Violet: her chosen self articulation
  - Raven: she is limitless in her transformation
  - Material: highest confort for best alignment
  - Durability: efficient eco-friendly matterials that will hold up in any realm

### RECONCILING THE RAVEN

The intention of this design is to create a dedicated space for meditation where Raven is able to regulate her emotions in order to react calmly and reclaim her autonomy from demonic forces in the most aesthetically pleasing way possible.

Material: Natural Rubber base; ecopolyurethane top surface.

High grade non-toxic and eco-friendly ink

Dimensions: 185cm long x 68cm wide

Weight: Approx. 2.5kg

Thickness: 4.2mm

Color: Violet

Pattern: galaxy star spray overlay

Symbol: Raven