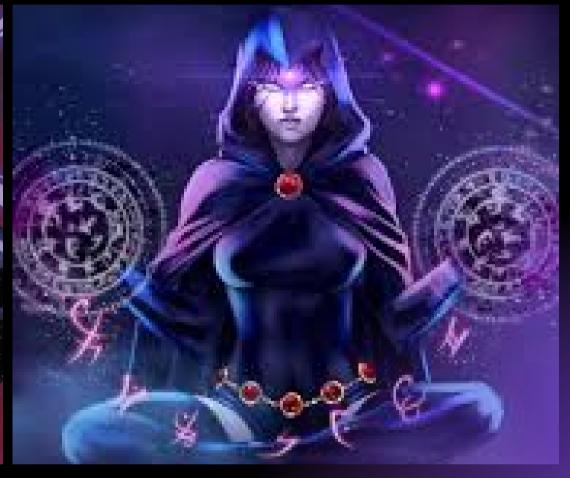

# DESIGNING TRANGUILITY

- The Process:
- The yoga matt tackles single true weakness and serves aesthetic fullfilment
- Ideation: the design should
  - reconnect Raven with her spiritual nature
  - o immediately remind her who she is
  - help her reclaim physical space
  - o remind her what she's capable of
- Design:
  - Stars: she is born of universe's stardust
  - Galaxy: her power knows no bounds
  - Violet: her chosen self articulation
  - Raven: she is limitless in her transformation
  - Material: highest confort for best alignment
  - Durability: efficient eco-friendly matterials that will hold up in any realm

Material: Natural Rubber base; ecopolyurethane top surface.

High grade non-toxic and eco-friendly ink

Dimensions: 185cm long x 68cm wide

Weight: Approx. 2.5kg

Thickness: 4.2mm

Color: Violet

Pattern: galaxy star spray overlay