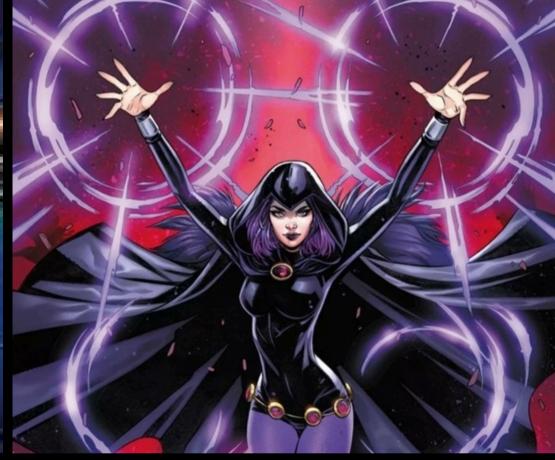

DC'S STRUNGEST DEMON

- Born half-human half-demon
- Taught to control her powers by throttling her emotions
- Greatest challenge: emotions growing beyond her control and unleashing destruction
- Reformed the Titans to defeat her evil father
- Powers: astral projection; flight; dark magic; telekinesis; empathy; energy projection; reality alteration
- Aesthetics: spiritual symbols; gothic; jeweled
- Colors: Black, violet, red
- Tone: dark, withering, powerful, mystical, mysterious