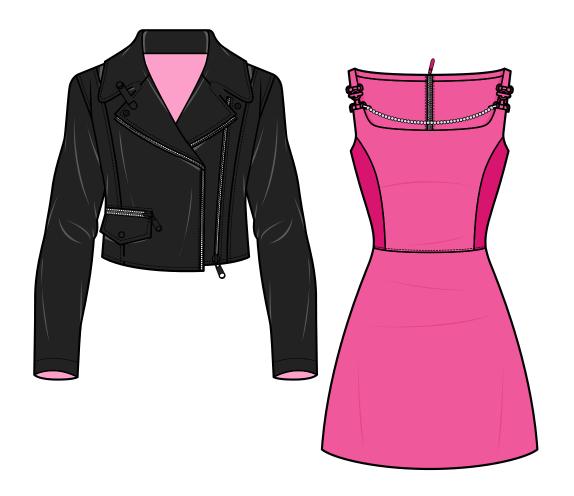

### Fashion

|                                    | Basic                              |                            |                            | Key                        | Key                      |  |
|------------------------------------|------------------------------------|----------------------------|----------------------------|----------------------------|--------------------------|--|
|                                    | Pantone Neutral<br>Black c<br>Onyx |                            | c                          | Pantone 210c<br>Light Pink |                          |  |
|                                    | Pantone 663c<br>Cloud              |                            |                            | Pantone 350c<br>Moss       |                          |  |
|                                    |                                    | Pantone 2<br>Heart Pi      |                            | Pantone 214c<br>Hot Pink   |                          |  |
|                                    |                                    |                            |                            |                            |                          |  |
| Pantone Neutral<br>Black c<br>Onyx | Pantone 663c<br>Cloud              | Pantone 213c<br>Heart Pink | Pantone 210c<br>Light Pink | Pantone 350c<br>Moss       | Pantone 214c<br>Hot Pink |  |