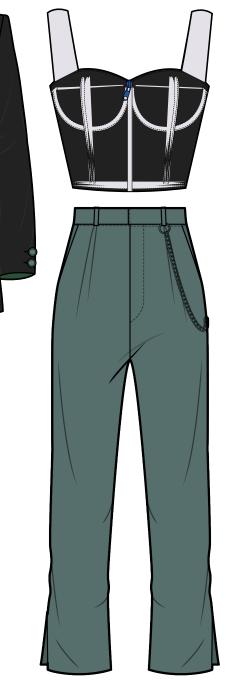

### Fashion

|                                    | Basic                              |                            |                            | Key                        | Key                      |  |
|------------------------------------|------------------------------------|----------------------------|----------------------------|----------------------------|--------------------------|--|
|                                    | Pantone Neutral<br>Black c<br>Onyx |                            | c                          | Pantone 210c<br>Light Pink |                          |  |
|                                    | Pantone 663c<br>Cloud              |                            |                            | Pantone 350c<br>Moss       |                          |  |
|                                    |                                    | Pantone 2<br>Heart Pi      |                            | Pantone 214c<br>Hot Pink   |                          |  |
|                                    |                                    |                            |                            |                            |                          |  |
| Pantone Neutral<br>Black c<br>Onyx | Pantone 663c<br>Cloud              | Pantone 213c<br>Heart Pink | Pantone 210c<br>Light Pink | Pantone 350c<br>Moss       | Pantone 214c<br>Hot Pink |  |