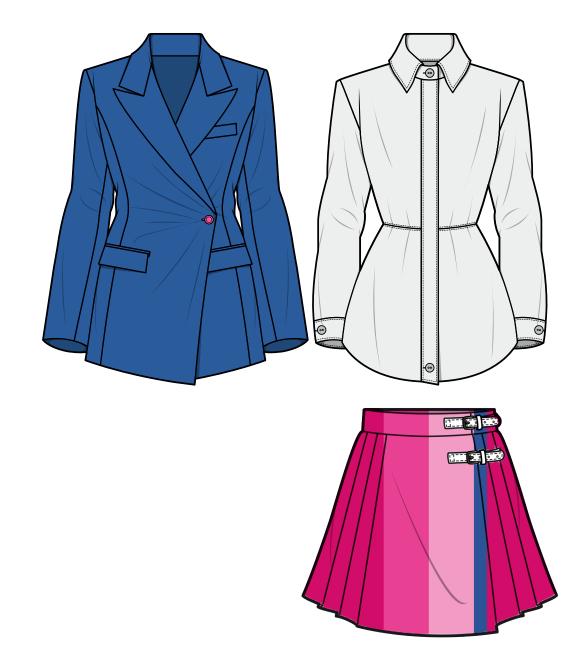

### Fashion

|                                    | Basic                              |                            |                            | Key                        | Key                      |  |
|------------------------------------|------------------------------------|----------------------------|----------------------------|----------------------------|--------------------------|--|
|                                    | Pantone Neutral<br>Black c<br>Onyx |                            | c                          | Pantone 210c<br>Light Pink |                          |  |
|                                    | Pantone 663c<br>Cloud              |                            |                            | Pantone 350c<br>Moss       |                          |  |
|                                    |                                    | Pantone 2<br>Heart Pi      |                            | Pantone 214c<br>Hot Pink   |                          |  |
|                                    |                                    |                            |                            |                            |                          |  |
| Pantone Neutral<br>Black c<br>Onyx | Pantone 663c<br>Cloud              | Pantone 213c<br>Heart Pink | Pantone 210c<br>Light Pink | Pantone 350c<br>Moss       | Pantone 214c<br>Hot Pink |  |