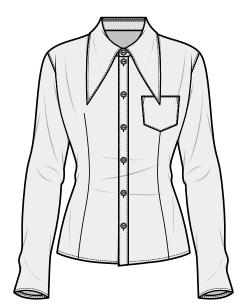

# Collab Statement

This striking, sophisticated, size-inclusive collection is for the versatile woman with a casual edge. J. Crew and Henning's target customers are middle to upper class professionals who deserve a tailored and figure flattering look that feels smooth yet stiff to achieve an elegant structure.