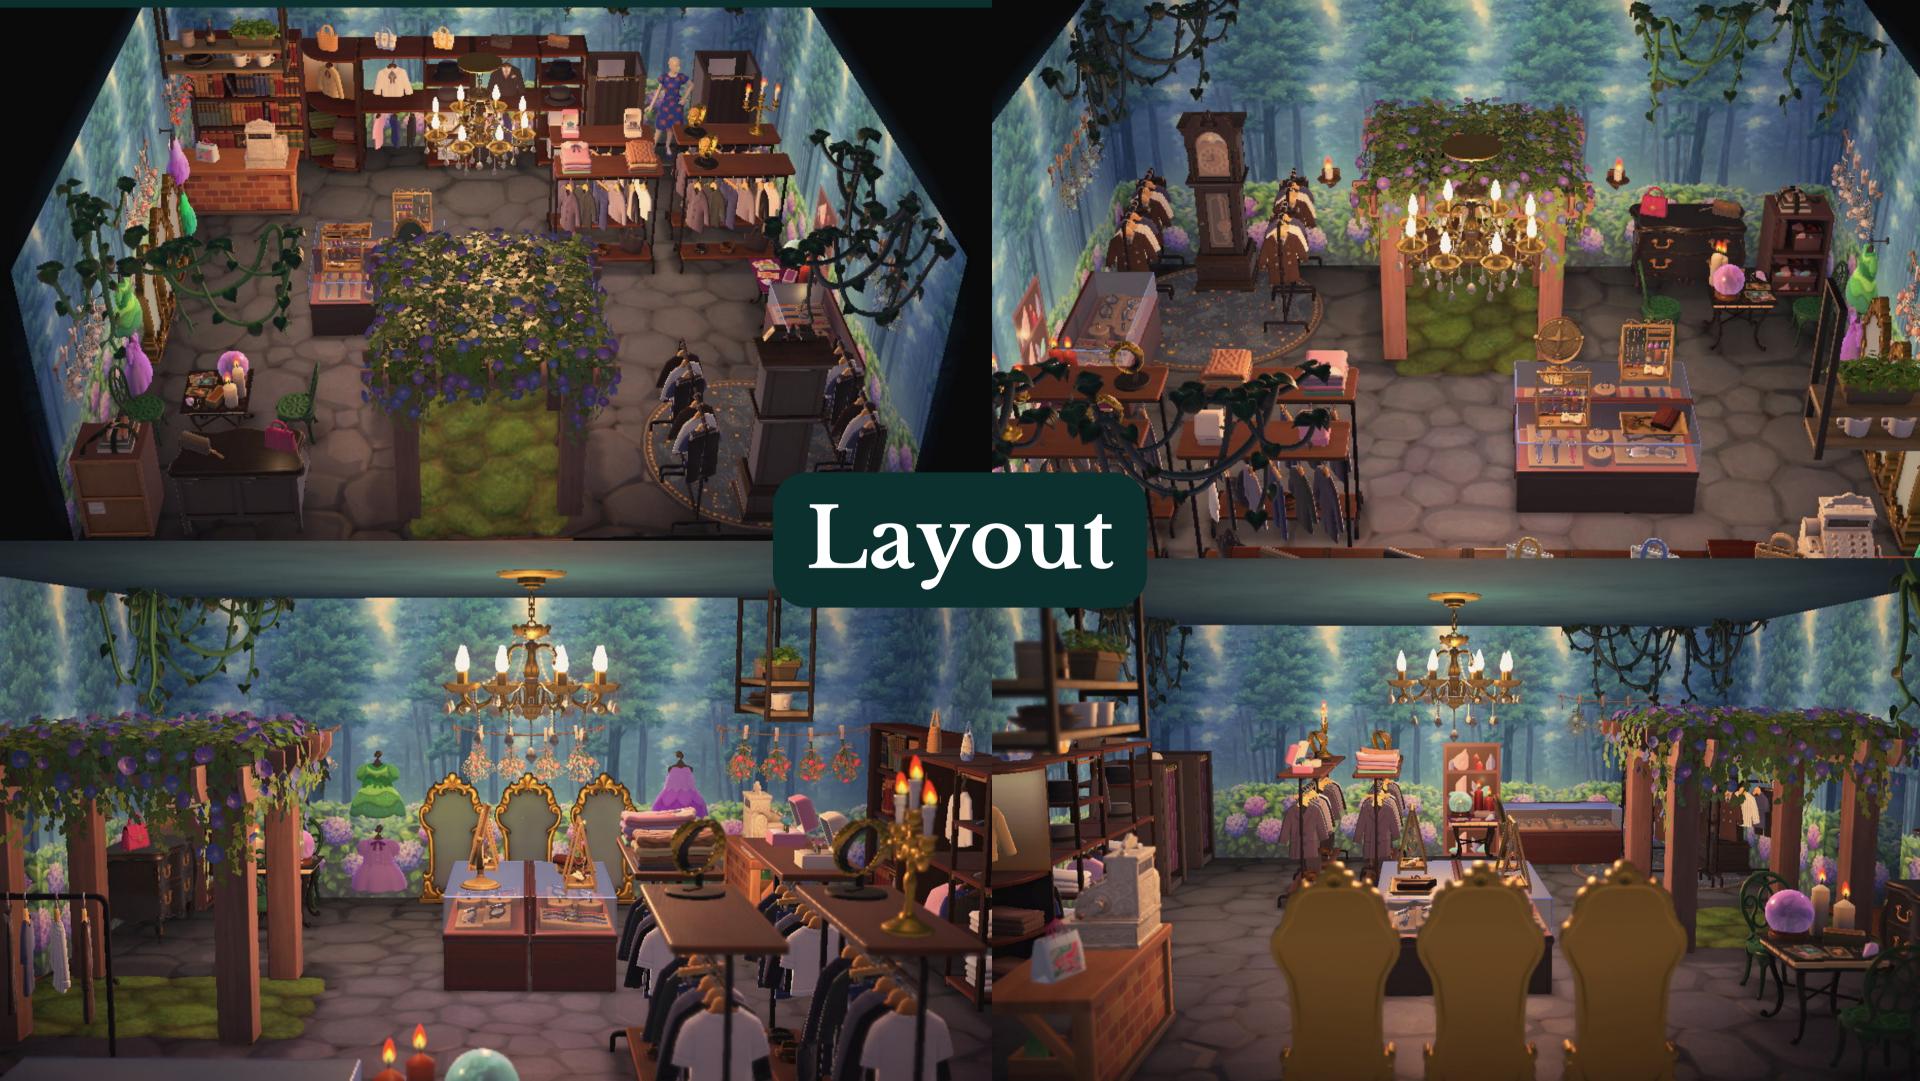

ork
- weekends: attending cons, hobbies

#### Why would she love our store?

- we have unique pieces of clothing and accessories that reflect the fantasy, cottagecore, and dark academia aesthetic
- second hand crystals and witchy decor are hard to comeby
- the atmosphere is otherworldly



### Wearable Merchandise

Intricate tops
Flowy pants
Longer textured skirts
Delicate + statement jewelry
Headpieces
Classy shoes



# Other Products

Crystals
Teacups
Plants
Vintage Tarot Cards
Jewelry Displays
Vintage Trays























### Location: South Street Philadelphia, PA

Lively + artsy area
Inspiration spot
Not too close or far from colleges









Source: Pinterest

## Store Facade



# Grand Opening



# Halloween Display



# Social Impact



Fixture Map



Wall & Flooring













### Lighting



## Signage





















# Digital/AI idea and Incorporation

Customers can wear VR goggles to access exclusive merchandise, available only in our mythical fairy world

Merchandise will be interactive with the environmentment: necklaces on tree branches, rings in flowers, faerie avatars as mannequins talking about their outfits etc.















### Floor & Wallpaper

Cobblestone Floor \$6,100

Forest Wallpaper \$3,999

TOTAL: \$10,099

### Decor

Moss rug \$24.64

Hanging Flowers \$8.98

Wooden Frams \$33.99

Gold Mirrors \$444

Antique Brown Clock \$899.99

TOTAL: \$1,411.60

### Lighting

Ceiling Lighting \$47.96

Candles \$16.99

Vine Lights \$10.19

Chandelier \$107.97

TOTAL: \$183.11

### Merchandising

| Tables                   | \$259.95   | Gold