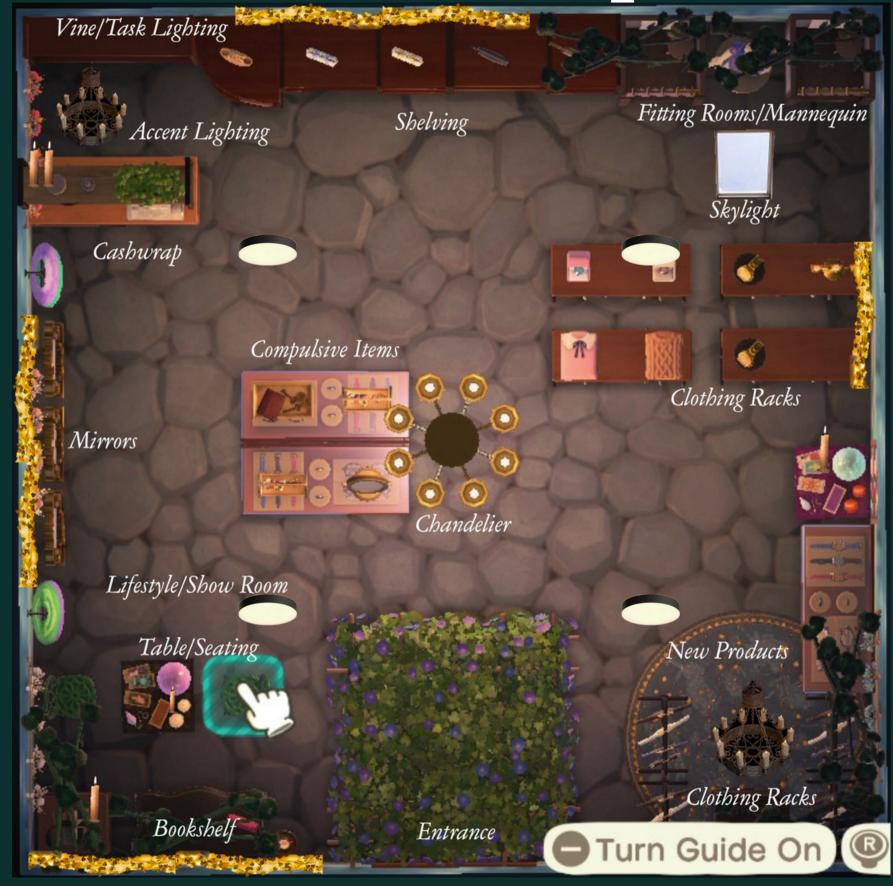

ating content and homework
- weekends: attending cons, hobbies

#### Why would she love our store?

- we have unique pieces of clothing and accessories that reflect the fantasy, cottagecore, and dark academia aesthetic
- second hand crystals and witchy decor are hard to comeby
- the atmosphere is otherworldly



### Wearable Merchandise

Intricate tops
Flowy pants
Longer textured skirts
Delicate + statement jewelry
Headpieces
Classy shoes



# Other Products

Crystals
Teacups
Plants
Vintage Tarot Cards
Jewelry Displays
Vintage Trays























### Location: South Street Philadelphia, PA

Lively + artsy area
Inspiration spot
Not too close or far from colleges









Source: Pinterest

## Store Facade



# Grand Opening



# Halloween Display



# Social Impact



Fixture Map



Wall & Flooring













### Lighting



## Signage





















# Digital/AI idea and Incorporation

Customers can wear VR goggles to access exclusive merchandise, available only in our mythical fairy world

Merchandise will be interactive with the environmentment: necklaces on tree branches, rings in flowers, faerie avatars as mannequins talking about their outfits etc.















### Floor & Wallpaper

Cobblestone Floor \$6,100

Forest Wallpaper \$3,999

TOTAL: \$10,099

### Decor

Moss rug \$24.64

Hanging Flowers \$8.98

Wooden Frams \$33.99

Gold Mirrors \$444

Antique Brown Clock \$899.99

TOTAL: \$1,411.60

### Lighting

Ceiling Lighting \$47.96

Candles \$16.99

Vine Lights \$10.19

Chandelier \$107.97

TOTAL: \$183.11

### Merchandising

| Tables