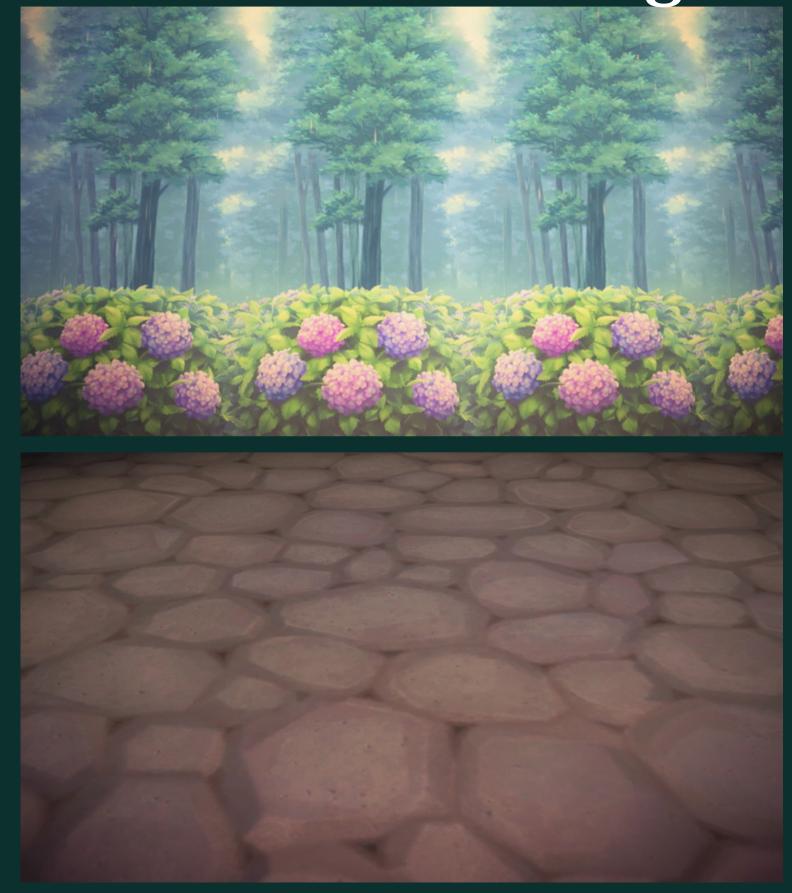

# Social Impact

Fixture Map

Wall & Flooring

### Floor & Wallpaper

Cobblestone Floor \$6,100

Forest Wallpaper \$3,999

TOTAL: \$10,099