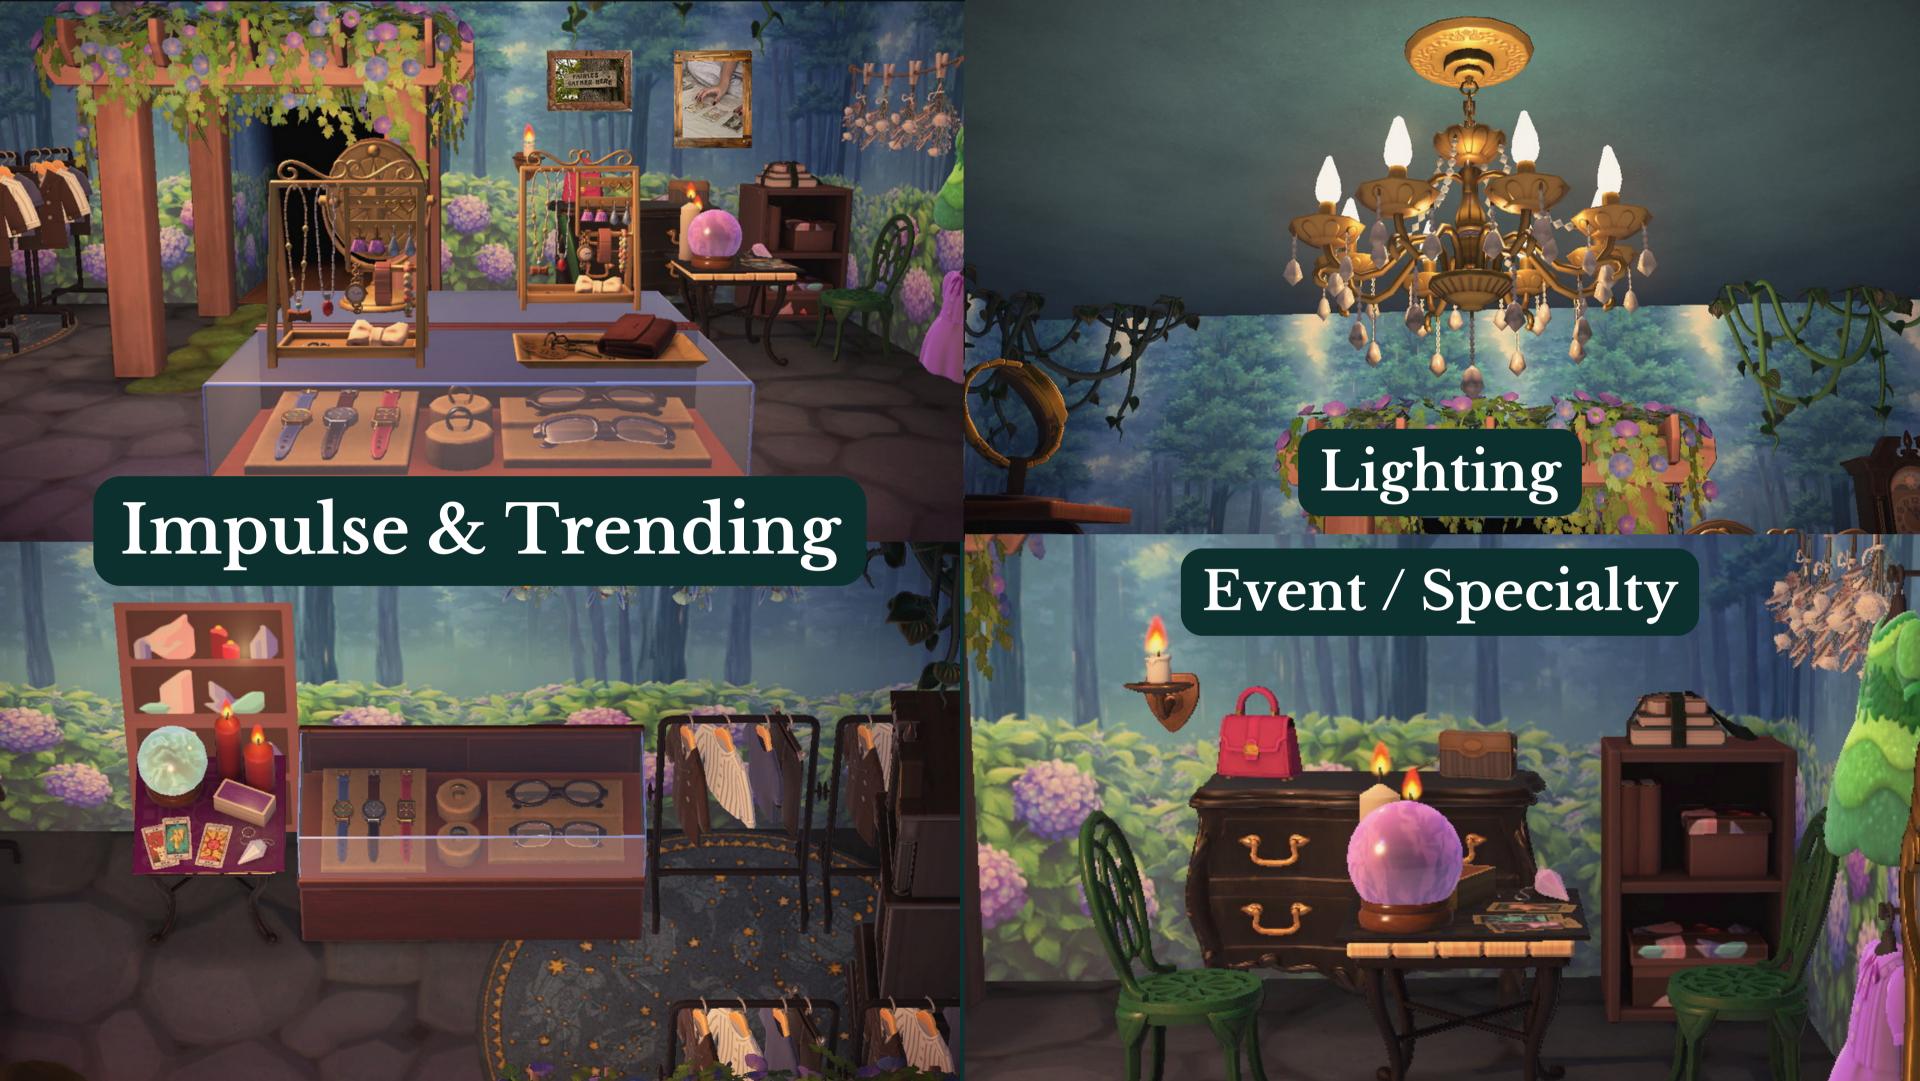

### Lighting

### Lighting

Ceiling Lighting \$47.96

Candles \$16.99

Vine Lights \$10.19

Chandelier \$107.97

TOTAL: \$183.11