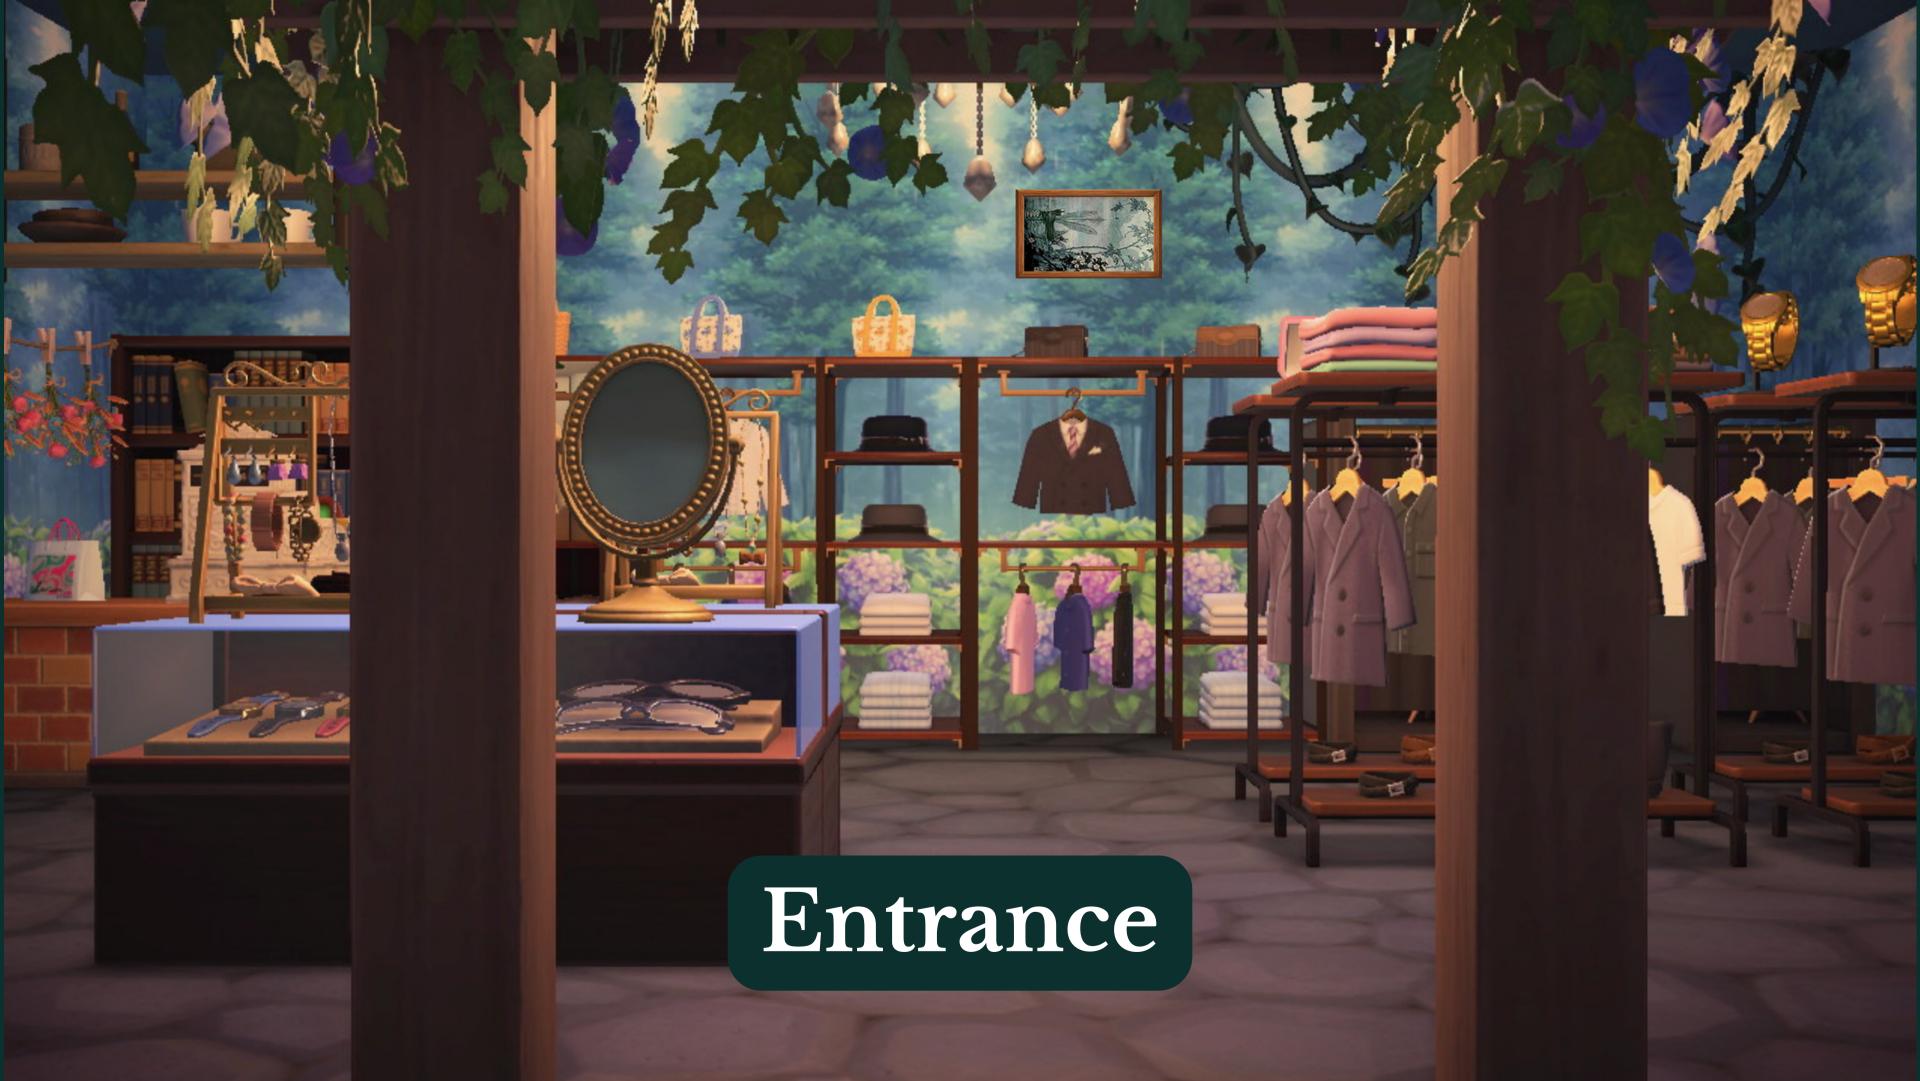

ework
- weekends: attending cons, hobbies

#### Why would she love our store?

- we have unique pieces of clothing and accessories that reflect the fantasy, cottagecore, and dark academia aesthetic
- second hand crystals and witchy decor are hard to comeby
- the atmosphere is otherworldly



### Wearable Merchandise

Intricate tops
Flowy pants
Longer textured skirts
Delicate + statement jewelry
Headpieces
Classy shoes



# Other Products

Crystals
Teacups
Plants
Vintage Tarot Cards
Jewelry Displays
Vintage Trays























### Location: South Street Philadelphia, PA

Lively + artsy area
Inspiration spot
Not too close or far from colleges









Source: Pinterest

## Store Facade



# Grand Opening



# Halloween Display



# Social Impact



Fixture Map



Wall & Flooring













### Lighting



## Signage





















# Digital/AI idea and Incorporation

Customers can wear VR goggles to access exclusive merchandise, available only in our mythical fairy world

Merchandise will be interactive with the environmentment: necklaces on tree branches, rings in flowers, faerie avatars as mannequins talking about their outfits etc.















### Floor & Wallpaper

Cobblestone Floor \$6,100

Forest Wallpaper \$3,999

TOTAL: \$10,099

### Decor

Moss rug \$24.64

Hanging Flowers \$8.98

Wooden Frams \$33.99

Gold Mirrors \$444

Antique Brown Clock \$899.99

TOTAL: \$1,411.60

### Lighting

Ceiling Lighting \$47.96

Candles \$16.99

Vine Lights \$10.19

Chandelier \$107.97

TOTAL: \$183.11

### Merchandising

| Tables                   | \$259.95   | Gol