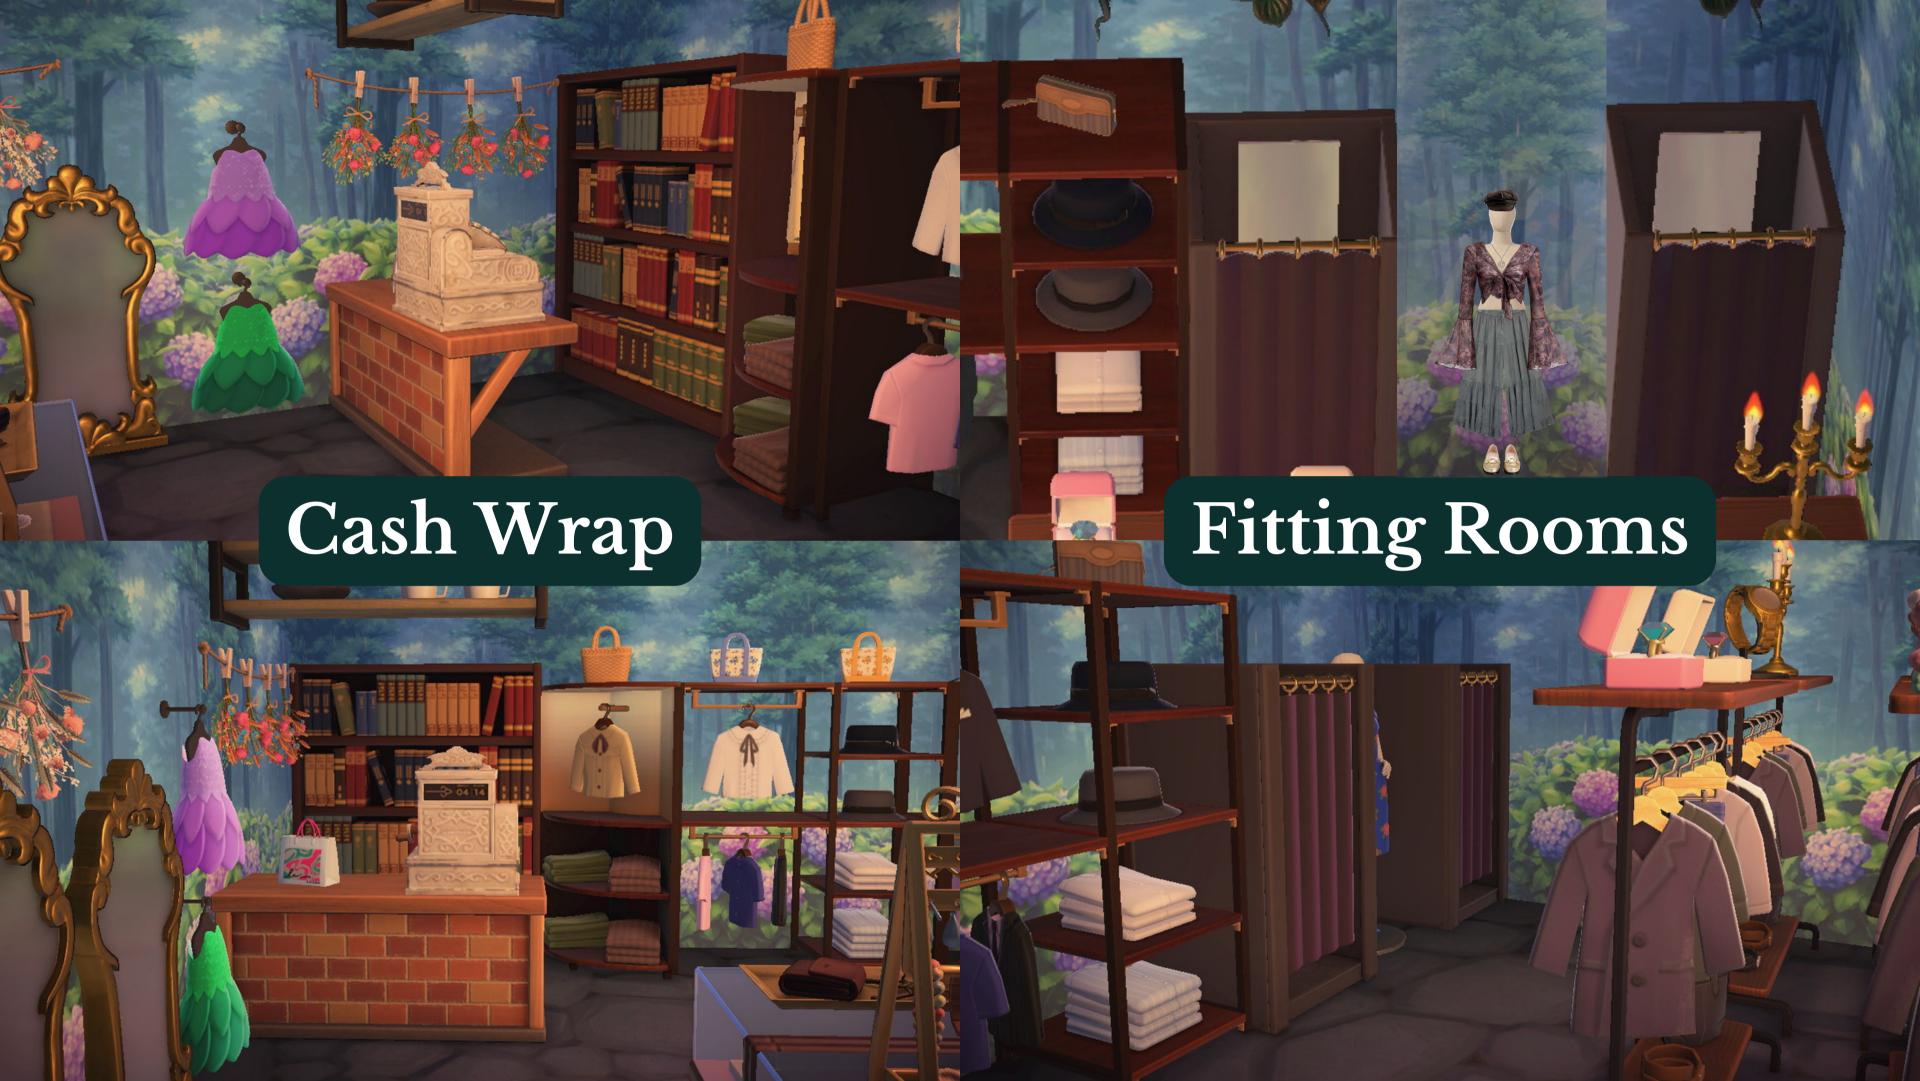

### Merchandising

| Tables                   | \$259.95   | Gold Frames       | \$27.99 |
|--------------------------|------------|-------------------|---------|
| Mannequin                | \$376.25   | T-bar Display     | \$13.02 |
| Merchandising racks      | \$4,691.34 | Curtains          | \$91.98 |
| Apparel racks w/ shelves | \$583.96   | Curtain Rods      | \$53.98 |
| Apparel racks            | \$151.52   | Dark wooden       | \$42.99 |
| Cash Register            | \$375      | hangers           |         |
| Floating shelves         | \$98.99    | Wooden hangers    | \$23.99 |
| Large Shelf              | \$245.99   |                   |         |
| Smaller Shelf            | \$164.59   | TOTAL: \$7,234.59 |         |
| Trays                    | \$27       |                   |         |