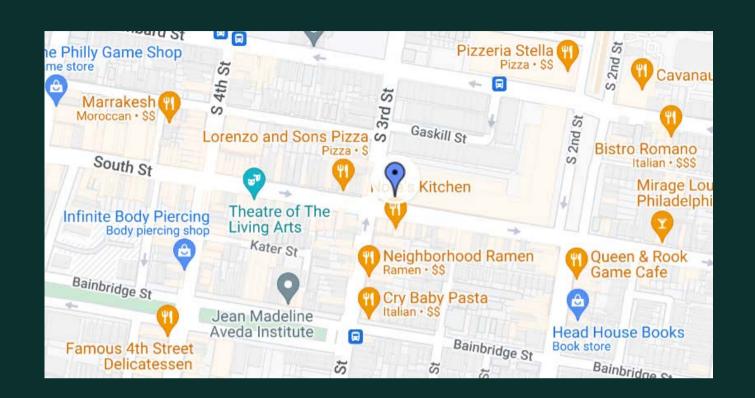

### Location: South Street Philadelphia, PA

Lively + artsy area
Inspiration spot
Not too close or far from colleges

Source: Pinterest