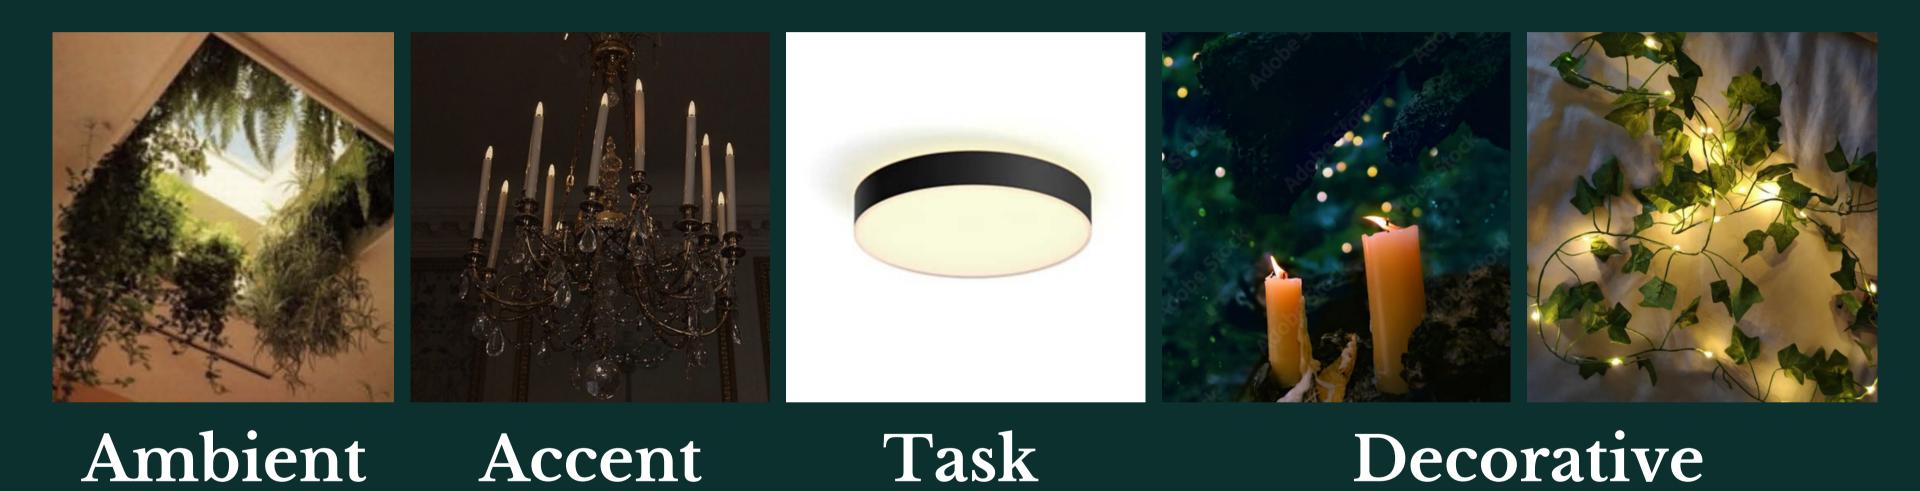

### Lighting

### Lighting

Ceiling Lighting \$47.96

Candles \$16.99

Vine Lights \$10.19

Chandelier \$107.97

TOTAL: \$183.11