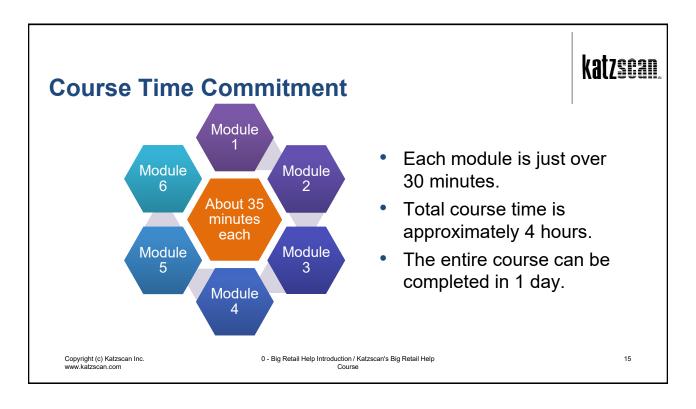

- Each module is just a little over 30 minutes.
- Total course time is approximately 4 hours.
- The entire course can be completed in 1 day.

Copyright (c) Katzscan Inc. www.katzscan.com 0 - Big Retail Help Introduction / Katzscan's Big Retail Help Course 25