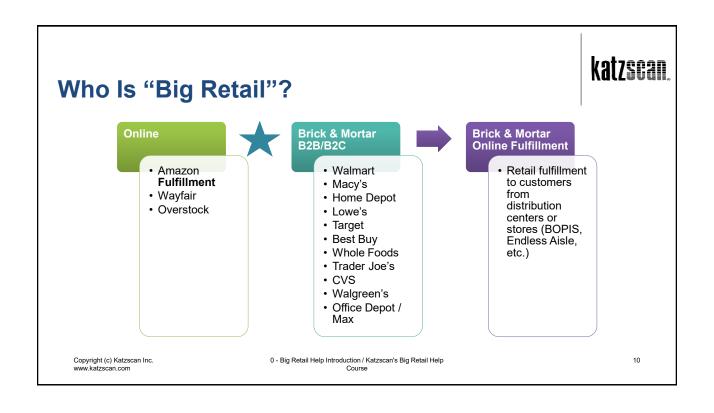

### **Amazon: Two Business Models**

### **Marketplace**

- Sellers use Amazon software platform to reach customers
- Goods do not pass through Amazon Distribution Centers
- Amazon has no stores
- Amazon never really "touches" these goods
- "Direct-to-consumer"

### **Fulfillment**

- Vendors ship goods to Amazon Distribution Centers based on Amazon POs
- Goods are shipped from Amazon DCs based on Amazon customer orders
- Amazon handles these goods through its supply chain
- B2B / B2C