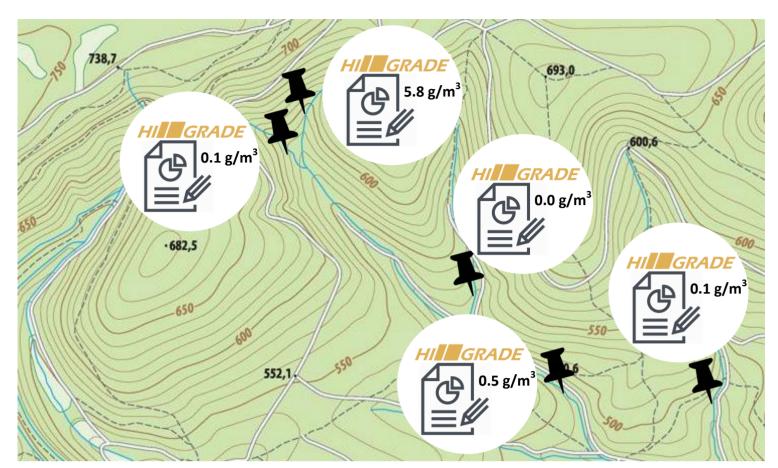

HiGrade DPI is a novel analysis method for placer gold that relies on the distinct color of gold. Analyse surface or drill samples from a placer claim. Determine the gold grade and properties. Produce instant printable reports for each sampling location of the claim.

HiGrade offers a comprehensive tool kit for industrial and scientific applications, including dedicated prospectors, mineral laboratories, exploration firms and placer operations.