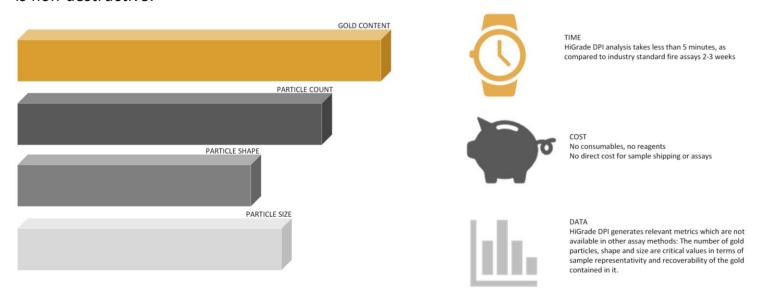

The pan concentrate is placed on a specially designed sample holder from where a high resolution image is created with an optical scanner. Then the automatic HiGrade DPI particle analyzer detects gold particles based on their golden color and calculates the gold grade of the sample. The automatically generated report includes unique statistics on the particle size distribution and particle shape. The analysis takes less than 5 min, requires no consumables and is non-destructive.