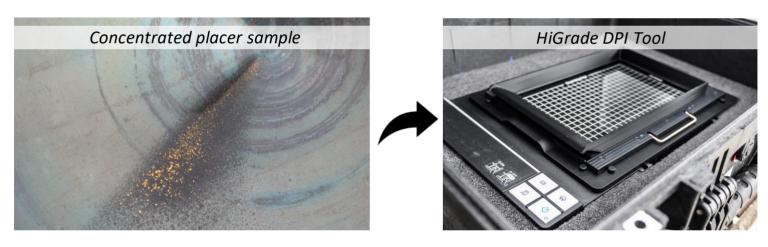

The pan concentrate is placed on a specially designed sample holder from where a high resolution image is created with an optical scanner. Then the automatic HiGrade DPI particle analyzer detects gold particles based on their golden color and calculates the gold grade of the sample. The automatically generated report includes unique statistics on the particle size distribution and particle shape. The analysis takes less than 5 min, requires no consumables and is non-destructive.