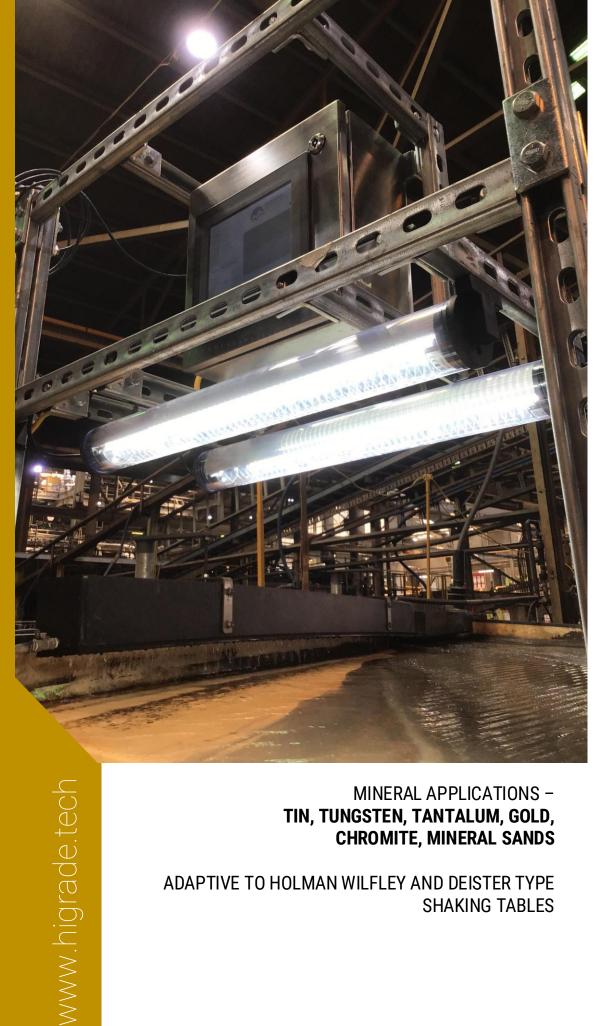

MINERAL APPLICATIONS -

□ AUTOMATIC

ADAPTIVE TO HOLMAN WILFLEY AND DEISTER TYPE **SHAKING TABLES** 

- ☐ REAL-TIME CUTTER **ADJUSTMENT ENSURES** CONSISTENT **CONCENTRATE QUALITY**
- □ PRODUCTION **TRENDS**
- **REPORTING TO METALLURGISTS**