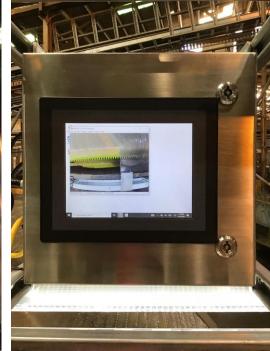

**IP67 Enclosure** 

Touchscreen User Interface

Camera

Actuator

- ☐ LED LIGHTING
- ☐ COMPACT IP67 CAMERA ENCLOSURE MOUNTED ABOVE **TABLE DECK**
- ☐ TOUCHSCREEN USER INTERFACE
- NETWORK CONNECTIVITY FOR REMOTE SERVICE
- ☐ APPLICATION SPECIFIC CONCENTRATE CUTTER AND **ACTUATOR OPTIONS**

## **SOFTWARE FEATURES**

- ☐ ROBUST, PURPOSE-BUILT IMAGE ANALYSIS SOFTWARE
- ☐ INTUITIVE USER INTERFACE
- AUTOMATIC DETECTION OF THE CONCENTRATE BAND **BOUNDARY**

TIN, TUNGSTEN, TANTALUM, GOLD, **CHROMITE, MINERAL SANDS** 