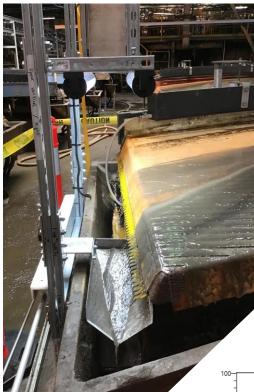

**IP67 Enclosure** 

Touchscreen User Interface

Camera

Actuator

- ☐ LED LIGHTING
- ☐ COMPACT IP67 CAMERA ENCLOSURE MOUNTED ABOVE **TABLE DECK**
- ☐ TOUCHSCREEN USER INTERFACE
- NETWORK CONNECTIVITY FOR REMOTE SERVICE
- ☐ APPLICATION SPECIFIC CONCENTRATE CUTTER AND **ACTUATOR OPTIONS**

ADAPTIVE TO HOLMAN WILFLEY AND DEISTER TYPE **SHAKING TABLES** 

- ☐ REAL-TIME CUTTER **ADJUSTMENT ENSURES** CONSISTENT **CONCENTRATE QUALITY**
- □ PRODUCTION **TRENDS**
- **REPORTING TO METALLURGISTS**