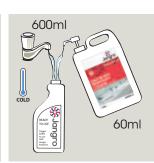

#### Cleaning and **Disinfecting**

Use appropriate PPE as indicated in the Safety Data Sheet.

Place Safety Signs.

Dilute 60ml per 600ml of cold water in hand spray.

A Spray solution onto cloth and wipe.

Once surface is dry remove Safety Signs.