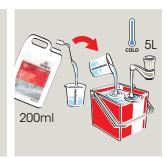

#### **General** Cleaning of Floors and Walls

Use appropriate PPE as indicated in the Safety Data Sheet.

Place Safety Signs.

Dilute 200ml per 5 litres of cold water.

Mop or wipe surface.

Once surface is dry remove Safety Signs.