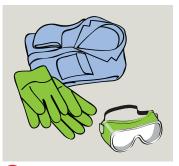

#### Recommended Dosage

Heavy Soiling -100ml per 5 litres water

General Cleaning (Mopping) -25ml per 5 litres water

General Cleaning (Spray cleaning) -3ml per 600ml water

Use appropriate PPE as indicated in the Safety Data Sheet.

#### **Health & Safety**

Please refer to relevant **COSHH Safety Data Sheet** 

Some applications may require rinsing after use.