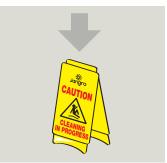

Place Safety Signs.

Prepare surface.

Dilute following Recommended Dosage above.

**5** Wipe with mop or cloth.

Once surface is dry remove Safety Signs.