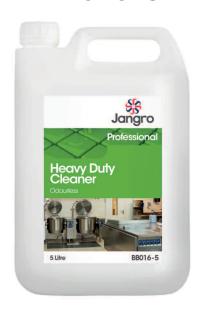

# Heavy Duty Cleaner Odourless

When dosing concentrate chemicals always use the recommended PPE, and always read the labels to check best practice for handling both the undiluted & ready to use solutions.

### **BB016-5**

#### Recommended Dosage

Heavy Soiling -100ml per 5 litres water

General Cleaning (Mopping) -25ml per 5 litres water

General Cleaning (Spray cleaning) -3ml per 600ml water

Use appropriate PPE as indicated in the Safety Data Sheet.