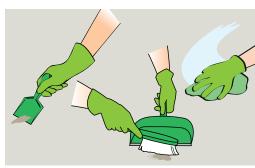

Place Safety Signs.

Prepare surface.

Dilute following Recommended Dosage above.

**5** Wipe with mop or cloth.

Once surface is dry remove Safety Signs.