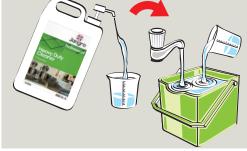

#### Recommended Dosage

Heavy Soiling -100ml per 5 litres water

General Cleaning (Mopping) -25ml per 5 litres water

General Cleaning (Spray cleaning) -3ml per 600ml water

Use appropriate PPE as indicated in the Safety Data Sheet.

Place Safety Signs.

Prepare surface.

Dilute following Recommended Dosage above.

**5** Wipe with mop or cloth.

Once surface is dry remove Safety Signs.