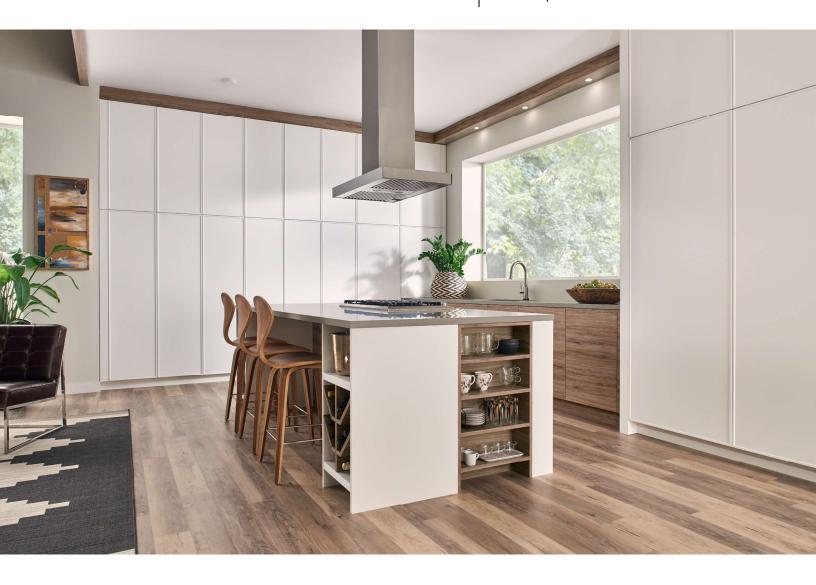

## PERFECT TOUCH 3DL

Perfect Touch 3D Laminates combine fashion & function to create cabinet components with amazing engineered features like a smooth non-porous easy clean surface and anti-fingerprint properties. Whether used for cabinet doors & floating shelves in kitchens, closets or mudrooms, or for modern commercial office surfaces, Perfect Touch are the NEXT generation of 3D Laminates.

## **PRODUCT DETAILS**

- Well suited for all applications with full line of 3DL solutions available, including PSA, floating shelves, and more
- Available on all promoted 3D Laminate profiles, best suited for modern slabs and simple shakers
- White, Light Grey, Steel Grey, and Black