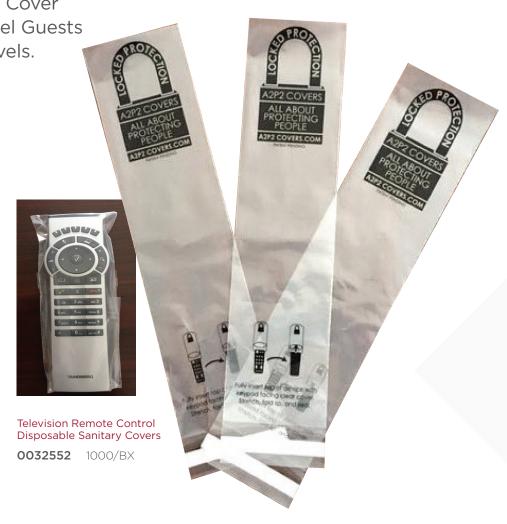

## TELEVISION REMOTE CONTROL DISPOSABLE SANITARY COVERS

Remote Control Protective Cover designed to keep your Hotel Guests Germ Free during their travels.

## POLYETHYLENE COVERS

The cover installs easily and quickly on a television remote control. The clear wrap stretches across the entire surface. The end of the bag is then folded and sealed by removing the strip and pressing against the plastic. This prevents your guest from coming into contact with the unclean keypad surface.

## **CLEAR WRAP**

Television remote control surfaces and keypads are exceptionally difficult to clean. As multiple users are exposed to cross contaminants materials such as sweat, blood, saliva, and various other bodily fluids. Our simple clear wrap prevents any manner of contact with these substances, thus allowing you and your family to ensure every aspect of your trip is sanitary and free of health hazards