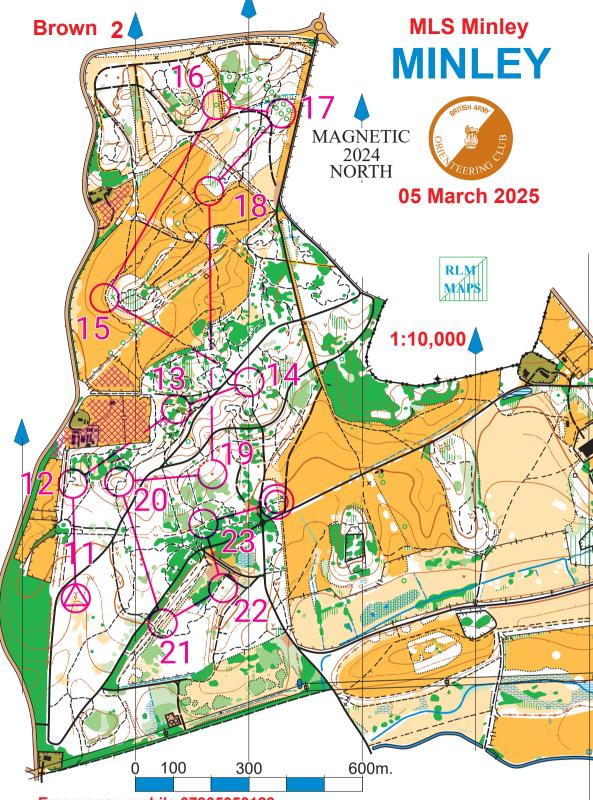

## Emergency mobile 07905050129 Course closes 1500hrs All must report to download

| MLS Minley 5 March 2025 |    |              |        |  |       |   |  |  |
|-------------------------|----|--------------|--------|--|-------|---|--|--|
| Brown-2                 |    | 8.8 km       |        |  | 195 m |   |  |  |
| 11                      | 59 | $\downarrow$ | $\vee$ |  |       |   |  |  |
| 12                      | 38 |              | ++++   |  |       | T |  |  |
| 13                      | 60 |              | ++++   |  |       | 1 |  |  |
| 14                      | 31 |              | $\cup$ |  |       |   |  |  |
| 15                      | 32 |              | ·<br>  |  |       |   |  |  |
| 16                      | 62 |              | Д      |  |       | Ò |  |  |

| All must report to downloa |    |   |      |    |          |            |         |
|----------------------------|----|---|------|----|----------|------------|---------|
| 17                         | 35 | 2 | Д    | \$ |          |            |         |
| 18                         | 50 |   | ·    |    |          |            |         |
| 19                         | 39 |   | •    |    |          | $\bigcirc$ |         |
| 20                         | 63 |   | 1    |    | <        |            |         |
| 21                         | 67 | ← | •••• |    |          | Ð          |         |
| 22                         | 65 |   | •    |    |          | Ò          |         |
| 23                         | 61 |   | /    |    | $\times$ |            |         |
| <b>200 m</b>               |    |   |      |    |          |            | $\odot$ |