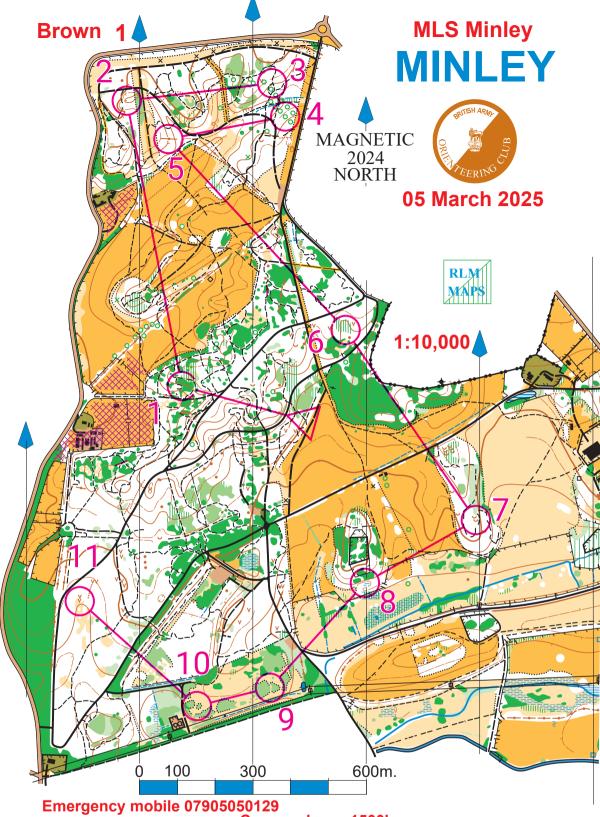

| MLS Minley 5 March 2025 |    |        |      |    |       |         |  |  |
|-------------------------|----|--------|------|----|-------|---------|--|--|
| Brown-1                 |    | 8.8 km |      |    | 195 m |         |  |  |
| $\triangleright$        |    |        | /    |    |       |         |  |  |
| 1                       | 46 |        | /    |    | <     |         |  |  |
| 2                       | 36 |        | Θ    |    |       | $\odot$ |  |  |
| 3                       | 34 |        | /    |    | У     |         |  |  |
| 4                       | 35 | 2      | Ą    | \$ |       |         |  |  |
| 5                       | 49 |        | +11+ |    |       |         |  |  |

|    |    |               | _           |  |  | _ |  |
|----|----|---------------|-------------|--|--|---|--|
| 6  | 43 |               | $\bigwedge$ |  |  |   |  |
| 7  | 55 | $\downarrow$  | С           |  |  |   |  |
| 8  | 57 |               | IIII        |  |  | Ò |  |
| 9  | 47 |               | ≫           |  |  | • |  |
| 10 | 58 | $\overline{}$ | ≫           |  |  | 0 |  |
| 11 | 59 | $\downarrow$  | $\vee$      |  |  |   |  |
|    |    |               |             |  |  |   |  |