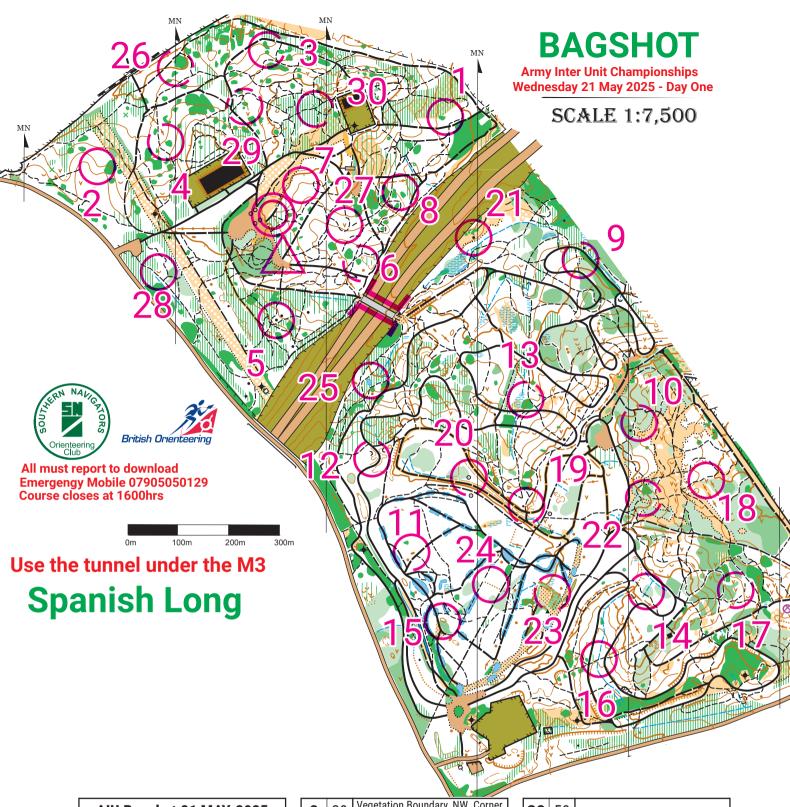

| AIU Bagshot 21 MAY 2025   |        |                          |            |  |  |  |
|---------------------------|--------|--------------------------|------------|--|--|--|
| Spar                      | nish I | ong 3                    | 0 controls |  |  |  |
| All controls worth 10 pts |        |                          |            |  |  |  |
| $\triangleright$          |        | Start: SW. Path Junction |            |  |  |  |
| 1                         | 31     | Thicket, E. Edge         |            |  |  |  |
| 2                         | 32     | Re-entrant               |            |  |  |  |
| 3                         | 33     | Between Thickets         |            |  |  |  |
| 4                         | 34     | Thicket, NW. Edge        |            |  |  |  |
| 5                         | 35     | SW. Boulder              |            |  |  |  |
| 6                         | 36     | Thicket, E. Edge         |            |  |  |  |
| 7                         | 37     | Re-entrant               |            |  |  |  |
| 8                         | 38     | E. Thicket, NW. Edge     |            |  |  |  |

| 9  | 39 | Vegetation Boundary, NW. Corner (inside) |  |
|----|----|------------------------------------------|--|
| 10 | 40 | N. Small Depression                      |  |
| 11 | 41 | NE. Knoll, NW. Side                      |  |
| 12 | 42 | W. Spur, W. Foot                         |  |
| 13 | 43 | Thicket, N. Edge                         |  |
| 14 | 44 | Ditch                                    |  |
| 15 | 45 | Hill, SW. Side                           |  |
| 16 | 46 | Path/Ditch crossing                      |  |
| 17 | 47 | Pit                                      |  |
| 18 | 48 | Pit                                      |  |
| 19 | 49 | Spur, W. Foot                            |  |
|    |    |                                          |  |

| 20 | 50 | Cairn                             |  |
|----|----|-----------------------------------|--|
| 21 | 51 | Boulder, N. Side                  |  |
| 22 | 52 | Small Gully, S. End               |  |
| 23 | 53 | W. Earth Wall, NE Corner (inside) |  |
| 24 | 54 | Small Gully                       |  |
| 25 | 55 | Pond, NE. Edge                    |  |
| 26 | 56 | N. Thicket, SW. Edge              |  |
| 27 | 57 | Pit                               |  |
| 28 | 58 | Small Depression                  |  |
| 29 | 59 | N. Thicket, S. Edge               |  |
| 30 | 60 | W. Path Junction                  |  |
|    |    | _                                 |  |