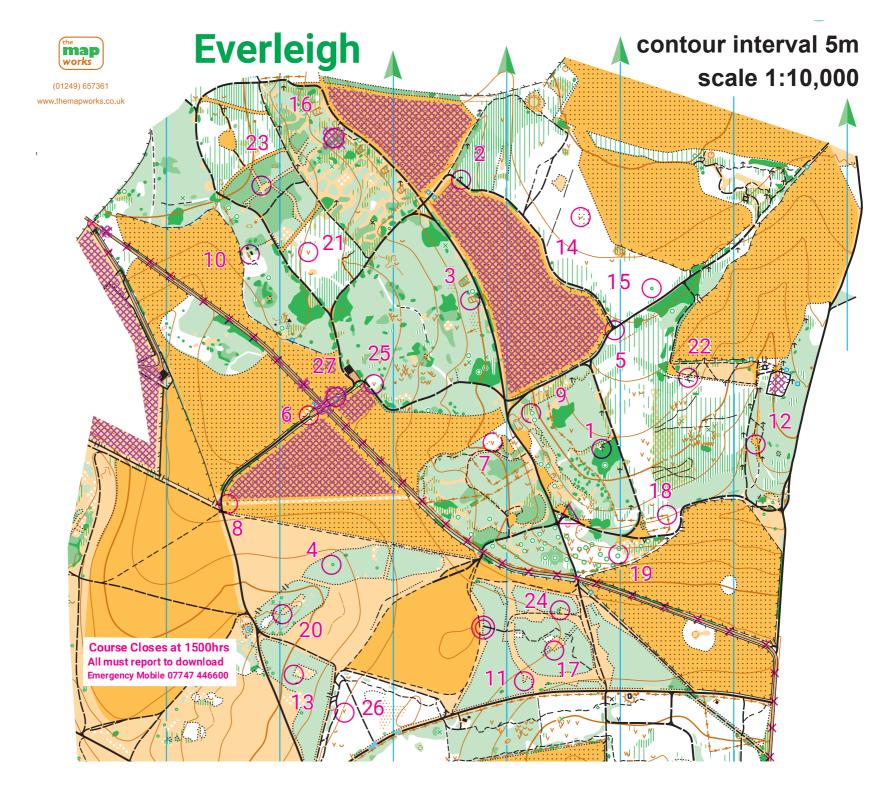

| MLS Everleigh 23 Apr 25 |       |                                           |
|-------------------------|-------|-------------------------------------------|
| Spar                    | ish S | Score 27 controls                         |
| $\triangleright$        |       | Start: Path Junction                      |
| 1                       | 31    | Fodder Rack                               |
| 2                       | 32    | Fodder Rack                               |
| 3                       | 33    | Earth bank, W. Foot                       |
| 4                       | 34    | Single Tree, Broad-leaved, W.<br>Side     |
| 5                       | 35    | Path Junction, SE. Side                   |
| 6                       | 36    | Paved Area, SW. Side                      |
| 7                       | 37    | SW. Pit                                   |
| 8                       | 38    | Knoll                                     |
| 9                       | 39    | N. Single Tree, Broad-leaved, W.<br>Side  |
| 10                      | 40    | SE. between Building and Earth<br>Wall    |
| 11                      | 41    | Vegetation Boundary, S. Tip               |
| 12                      | 42    | Vegetation Boundary, NE. Corner (outside) |
| 13                      | 43    | Vegetation Boundary, SW. Corner (inside)  |
| 14                      | 44    | Small Depression                          |
| 15                      | 45    | Single Tree, N. Side                      |
| 16                      | 46    | Earth bank, S. Corner (inside)            |
| 17                      | 47    | Vegetation Boundary, S. Corner (inside)   |
| 18                      | 48    | Earth Wall bend, NE. Corner (outside)     |
| 19                      | 49    | S. Single Tree, Needle-leaved, N. Side    |
| 20                      | 50    | NE. Vegetation Boundary, SW.<br>End       |
| 21                      | 51    | Pit                                       |
| 22                      | 52    | Fodder Rack                               |
| 23                      | 53    | Ride Junction, N. Side                    |
| 24                      | 54    | Single Tree, Needle-leaved, E.<br>Side    |
| 25                      | 55    | Pit                                       |
| 26                      | 56    | Pit                                       |
| 27                      | 57    | Paved Area, NE. Side                      |
|                         |       |                                           |