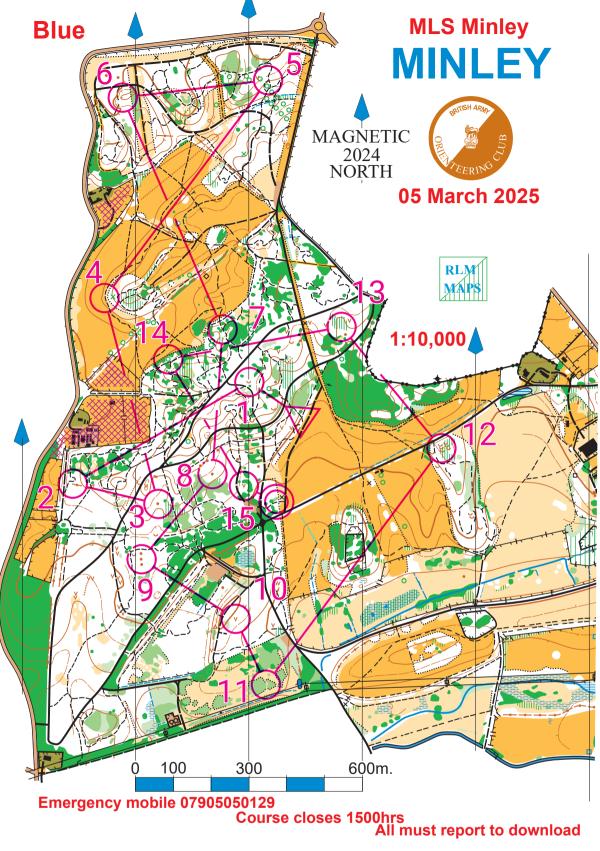

| MLS Minley 5 March 2025 |    |  |        |  |  |       |  |  |
|-------------------------|----|--|--------|--|--|-------|--|--|
| Blue                    |    |  | 6.6 km |  |  | 160 m |  |  |
| $\triangleright$        |    |  | /      |  |  |       |  |  |
| 1                       | 31 |  | $\cup$ |  |  |       |  |  |
| 2                       | 38 |  | ++++   |  |  | ⊢     |  |  |
| 3                       | 48 |  | •      |  |  | Ò     |  |  |
| 4                       | 32 |  |        |  |  |       |  |  |

|    |    |   |            |                        | _       |  |
|----|----|---|------------|------------------------|---------|--|
| 5  | 34 |   | /          | $\boldsymbol{\lambda}$ |         |  |
| 6  | 36 |   | $\bigcirc$ |                        | $\odot$ |  |
| 7  | 37 |   | 1          | У                      |         |  |
| 8  | 39 |   | •          |                        | Ò       |  |
| 9  | 40 | + | •          |                        | Ò       |  |
| 10 | 41 |   | $\vee$     |                        |         |  |
|    |    |   |            |                        |         |  |

| 11      | 47 |   | ≫           |    |  | •  |  |
|---------|----|---|-------------|----|--|----|--|
| 12      | 44 | + | $\bigcirc$  |    |  |    |  |
| 13      | 43 |   | $\bigwedge$ |    |  |    |  |
| 14      | 75 |   | Ą           | භී |  | ·O |  |
| 15      | 42 |   | $\vee$      |    |  |    |  |
| 🔿 100 m |    |   |             |    |  | Ø  |  |