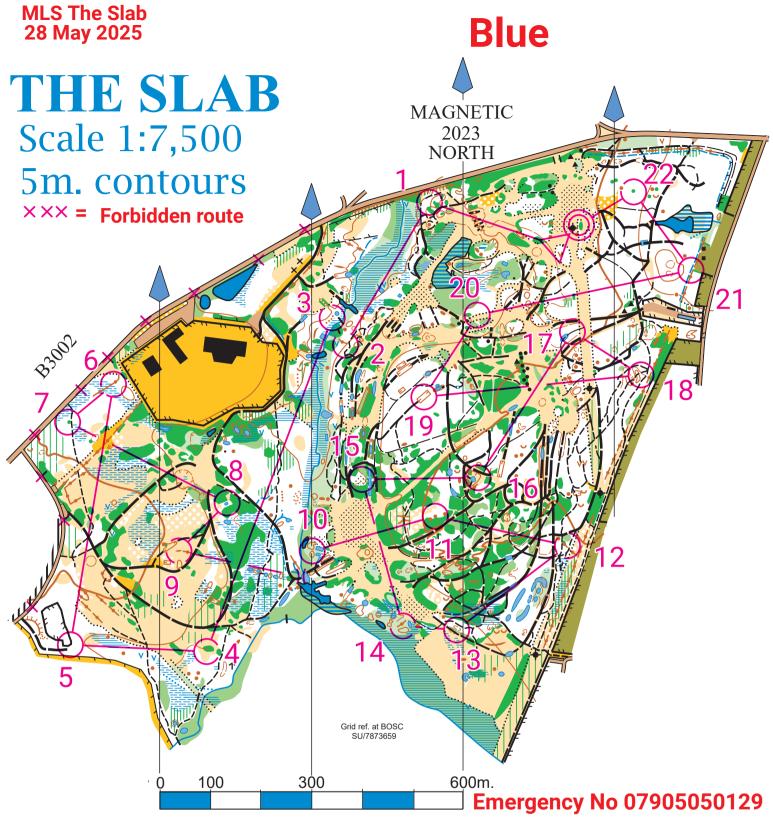

## Course closes at 1600hrs All must report to download

| MLS The Slab 28 May 2025           |    |  |              |  |  |            |  |  |
|------------------------------------|----|--|--------------|--|--|------------|--|--|
| Blue                               |    |  | 6.4 km       |  |  | 30 m       |  |  |
| $\triangleright$                   |    |  |              |  |  | Ö          |  |  |
| 1                                  | 31 |  | 0            |  |  | 0          |  |  |
| 2                                  | 43 |  | ++++         |  |  | О.         |  |  |
| Follow taped route to next control |    |  |              |  |  |            |  |  |
| 3                                  | 42 |  | <i>\$</i> }; |  |  | $\nearrow$ |  |  |

|    |    |      |   | <br> |  |
|----|----|------|---|------|--|
| 4  | 35 | ≫    |   | Q    |  |
| 5  | 38 | A    |   | ٦.   |  |
| 6  | 40 | ++++ |   | O    |  |
| 7  | 47 | *    |   | Q    |  |
| 8  | 41 | C§ 🕉 |   | 0    |  |
| 9  | 44 | Λ    |   |      |  |
| 10 | 55 | 0    | 0 | •    |  |

| 11 | 33 | + | •    |   | Ò       |  |
|----|----|---|------|---|---------|--|
| 12 | 49 |   | ++++ |   | O       |  |
| 13 | 36 |   | 0    |   | Ģ       |  |
| 14 | 48 |   | ++++ |   | Ò       |  |
| 15 | 51 |   | Λ    | ) |         |  |
| 16 | 57 |   | Θ    |   | $\odot$ |  |
| 17 | 53 |   | /    |   |         |  |

| 18         | 56      |   | 0    |  |  | 0.            |   |
|------------|---------|---|------|--|--|---------------|---|
| 19         | 54      |   | Θ    |  |  |               |   |
| 20         | 34      | 1 |      |  |  |               |   |
| 21         | 32      |   | \$25 |  |  |               |   |
| 22         | 50      |   | *    |  |  | Φ             |   |
| $\bigcirc$ | ∑ 130 m |   |      |  |  | $\rightarrow$ | Ø |