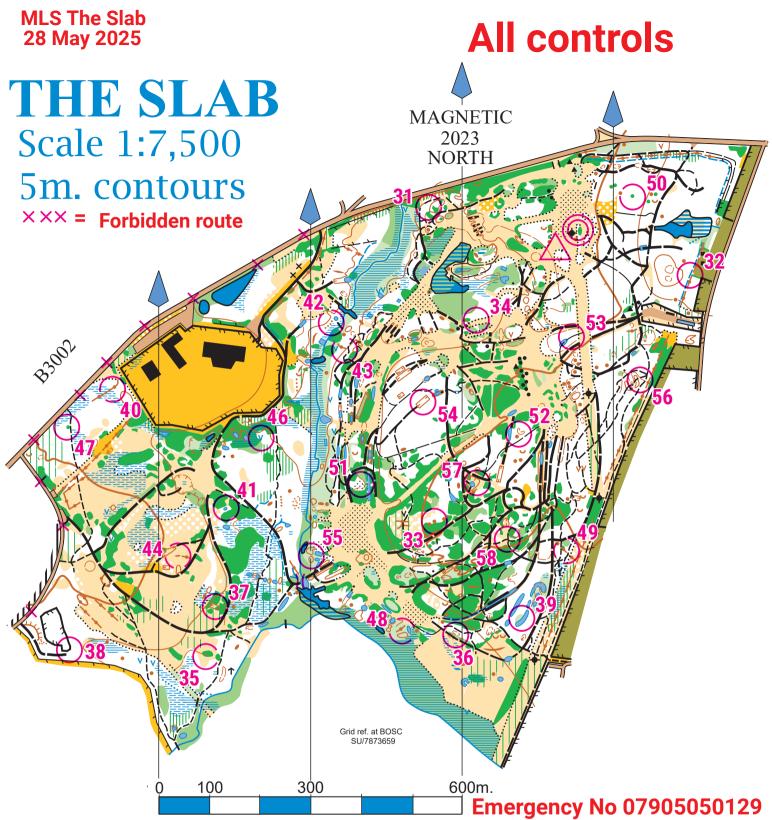

## Course closes at 1600hrs All must report to download

| Μ                | MLS The Slab 28 May 2025 |      |             |  |  |   |  |  |
|------------------|--------------------------|------|-------------|--|--|---|--|--|
| All              | cont                     | rols | 27 controls |  |  |   |  |  |
| $\triangleright$ |                          |      |             |  |  | Ö |  |  |
|                  | 31                       |      | 0           |  |  | Ö |  |  |
|                  | 32                       |      | \$2.27      |  |  |   |  |  |
|                  | 33                       | +    | •           |  |  | Ò |  |  |
|                  | 34                       | 1    |             |  |  |   |  |  |
|                  | 35                       |      | *           |  |  | Q |  |  |

| <br> |            |   | <br>       |  |
|------|------------|---|------------|--|
| 36   | $\bigcirc$ |   | <b>·</b>   |  |
| 37   | θ          | 雦 |            |  |
| 38   | ~          |   |            |  |
| 39   | Ē          |   | Ö          |  |
| 40   | +++++      |   | O          |  |
| 41   | Š          |   | 0          |  |
| 42   | <i>(i)</i> |   | $\nearrow$ |  |
| 43   | ++++       |   | О,         |  |

| 44 | Λ             |               |    |  |
|----|---------------|---------------|----|--|
| 46 | \_<br>≷><br>> |               |    |  |
| 47 | ≫             |               | Ð  |  |
| 48 | ++++          |               | Ò  |  |
| 49 | +#+           |               | Ċ. |  |
| 50 | *             |               | Φ  |  |
| 51 | Λ             | $\overline{}$ |    |  |
| 52 | 0             | ٠             | •  |  |
|    |               |               |    |  |