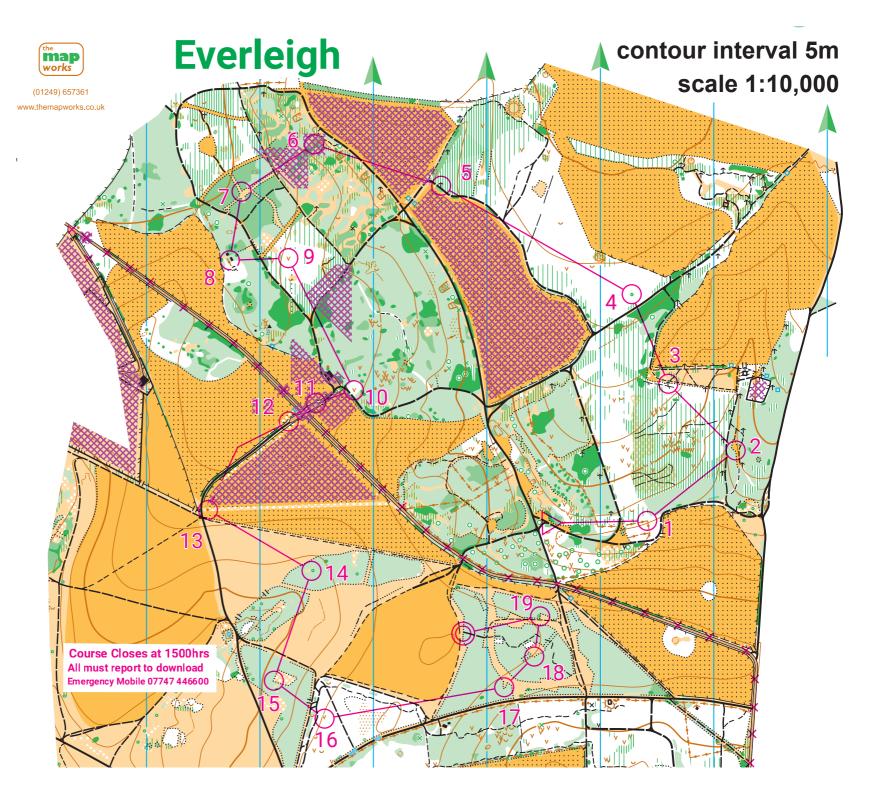

| MLS Everleigh 23 Apr 25 |    |   |             |               |   |              |  |
|-------------------------|----|---|-------------|---------------|---|--------------|--|
| Lt Green                |    |   | 5.2 km      |               |   | 60 m         |  |
| $\triangleright$        |    |   | /           | /             | У |              |  |
| 1                       | 48 |   | ++++        |               | < | <b>1</b>     |  |
| 2                       | 42 |   |             |               |   | <b>_</b>     |  |
| 3                       | 52 |   | 1           |               |   |              |  |
| 4                       | 45 |   | 1<br>↓      |               |   | Ò            |  |
| 5                       | 32 |   | 1           |               |   |              |  |
| 6                       | 46 |   | ~~          |               |   | $\checkmark$ |  |
| 7                       | 53 |   |             |               | У | Ò            |  |
| 8                       | 40 | 7 |             | ++++          |   | ·            |  |
| 9                       | 51 |   | $\vee$      |               |   |              |  |
| 10                      | 55 |   | $\vee$      |               |   |              |  |
| 11                      | 57 |   | $\square$   |               |   | 0.           |  |
| $\propto \times \infty$ |    |   |             |               |   |              |  |
| 12                      | 36 |   |             |               |   | 0            |  |
| 13                      | 38 |   | •           |               |   |              |  |
| 14                      | 34 |   | 4           | භී            |   | ·O           |  |
| 15                      | 43 |   | <u>)</u> >- |               |   | Ŀ            |  |
| 16                      | 56 |   | V           |               |   |              |  |
| 17                      | 41 |   | <u>`</u>    |               |   | Ŷ            |  |
| 18                      | 47 |   | <u>}</u>    |               |   | $\checkmark$ |  |
| 19                      | 54 |   | Д           | <del>\$</del> |   | O۰           |  |
| 🔿 210 m 🔊               |    |   |             |               |   |              |  |