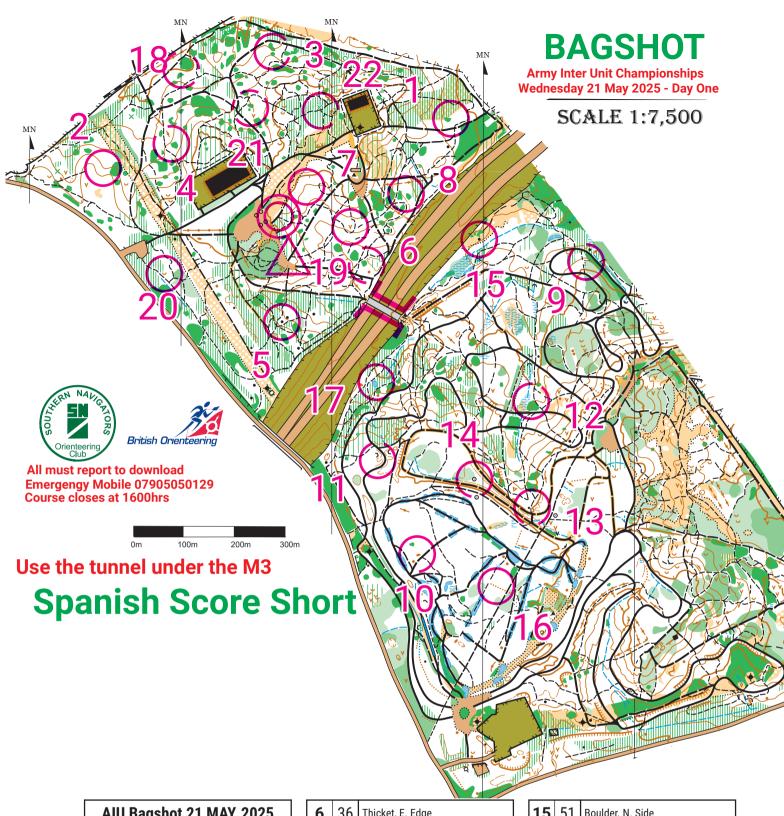

| AIU Bagshot 21 MAY 2025   |    |                          |             |  |  |  |
|---------------------------|----|--------------------------|-------------|--|--|--|
| Spanish Score Short       |    |                          | 22 controls |  |  |  |
| All controls worth 10 pts |    |                          |             |  |  |  |
| $\triangleright$          |    | Start: SW. Path Junction |             |  |  |  |
| 1                         | 31 | Thicket, E. Edge         |             |  |  |  |
| 2                         | 32 | Re-entrant               |             |  |  |  |
| 3                         | 33 | Between Thickets         |             |  |  |  |
| 4                         | 34 | Thicket, NW. Edge        |             |  |  |  |
| 5                         | 35 | SW. Boulder              |             |  |  |  |

| 6  | 36 | Thicket, E. Edge                         |  |
|----|----|------------------------------------------|--|
| 7  | 37 | Re-entrant                               |  |
| 8  | 38 | E. Thicket, NW. Edge                     |  |
| 9  | 39 | Vegetation Boundary, NW. Corner (inside) |  |
| 10 | 41 | NE. Knoll, NW. Side                      |  |
| 11 | 42 | W. Spur, W. Foot                         |  |
| 12 | 43 | Thicket, N. Edge                         |  |
| 13 | 49 | Spur, W. Foot                            |  |
| 14 | 50 | Cairn                                    |  |

| 15 | 51 | Boulder, N. Side     |  |  |
|----|----|----------------------|--|--|
| 16 | 54 | Small Gully          |  |  |
| 17 | 55 | Pond, NE. Edge       |  |  |
| 18 | 56 | N. Thicket, SW. Edge |  |  |
| 19 | 57 | Pit                  |  |  |
| 20 | 58 | Small Depression     |  |  |
| 21 | 59 | N. Thicket, S. Edge  |  |  |
| 22 | 60 | W. Path Junction     |  |  |