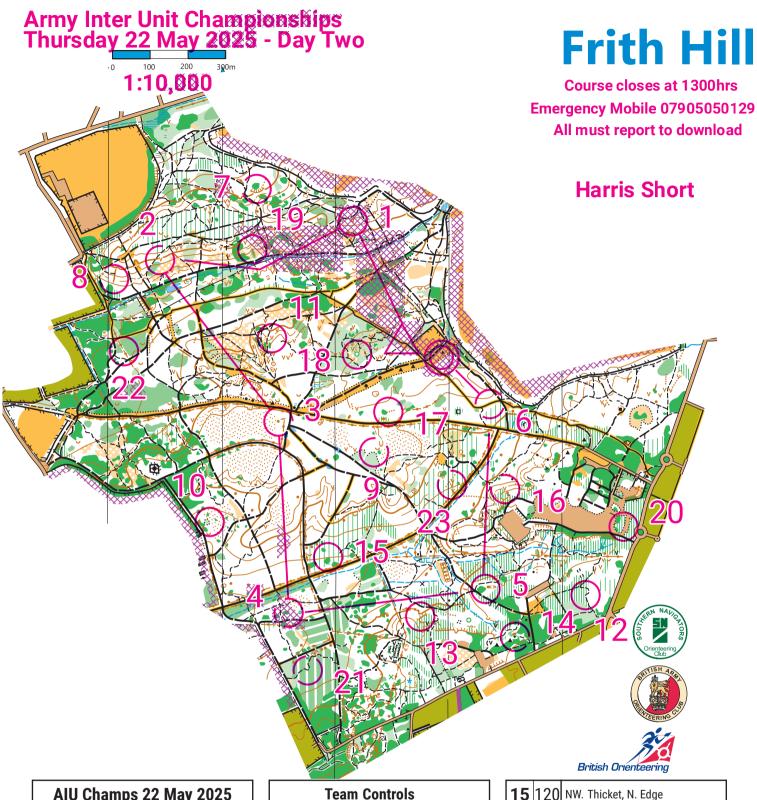

| AIU Champs 22 May 2025 |     |                     |             |  |  |
|------------------------|-----|---------------------|-------------|--|--|
| <b>Harris Short</b>    |     |                     | 23 controls |  |  |
| Spine 3.1km            |     |                     |             |  |  |
| $\triangleright$       |     | Start: Road         |             |  |  |
| 1                      | 100 | Platform            |             |  |  |
| 2                      | 101 | Pit                 |             |  |  |
| 3                      | 103 | Knoll, W. Side      |             |  |  |
| 4                      | 104 | E. Thicket, E. Edge |             |  |  |
| 5                      | 106 | Thicket, E. Edge    |             |  |  |
| 6                      | 109 | Road, S. Side       |             |  |  |

| Team Controls |     |                              |  |
|---------------|-----|------------------------------|--|
| 7             | 110 | Thicket, S. Edge             |  |
| 8             | 112 | Gully, Shallow               |  |
| 9             | 113 | Vegetation Boundary, N. Edge |  |
| 10            | 114 | Vegetation Boundary, E. Edge |  |
| 11            | 115 | NE. Pit                      |  |
| 12            | 116 | Path bend                    |  |
| 13            | 118 | Earth bank, NW. Foot         |  |
| 14            | 119 | Boulder, S. Side             |  |

| 15 | 120 | NW. Thicket, N. Edge                   |  |
|----|-----|----------------------------------------|--|
| 16 | 121 | Pit                                    |  |
| 17 | 123 | Small Gully/Thicket Junction           |  |
| 18 | 124 | Single Tree, Broad-leaved, NW.<br>Side |  |
| 19 | 125 | Gully, Overgrown, N. End               |  |
| 20 | 126 | Middle Vegetation Boundary, E.<br>Side |  |
| 21 | 127 | Path bend                              |  |
| 22 | 128 | Earth Wall, Low, Top                   |  |
| 23 | 129 | Middle Pit                             |  |