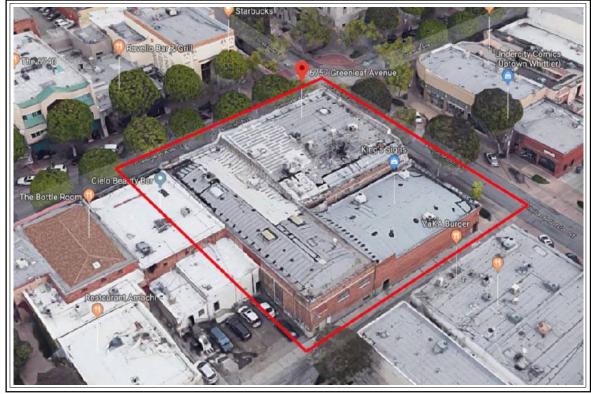

| Case No.:                              |
| City: Whittier               | St: CA           | Zip: 90601 | Lender: DeeDee Osborn & Maria Browning |



Subject along Philadelphia





Subject along Greenleaf St

Reverse view of subject along Greenleaf Ave



| Borrower: Appraisal for e | state purposes only |            | File No.: 180802CM                     |
|---------------------------|---------------------|------------|----------------------------------------|
| Address: 6757 Greenlea    | fAve                |            | Case No.:                              |
| City: Whittier            | St: CA              | Zip: 90601 | Lender: DeeDee Osborn & Maria Browning |
|                           |                     |            |                                        |



Aerial view of the subject



Aerial view of the subject property

Philadelphia street scene



| Borrower: Appraisal for esta | ate purposes only |            | File No.: 180802CM                     |
|------------------------------|-------------------|------------|----------------------------------------|
| Address: 6757 Greenleaf A    | Ave               |            | Case No.:                              |
| City: Whittier               | St: CA            | Zip: 90601 | Lender: DeeDee Osborn & Maria Browning |



Inside the Rusty Monk restaurant



| AERIAL VIEW OF | THE SUBJECT PROPERT | Y NEIGHBORHOOD |
|----------------|---------------------|----------------|
|----------------|---------------------|----------------|

| Borrower: Appraisal for estate purposes only | File      |