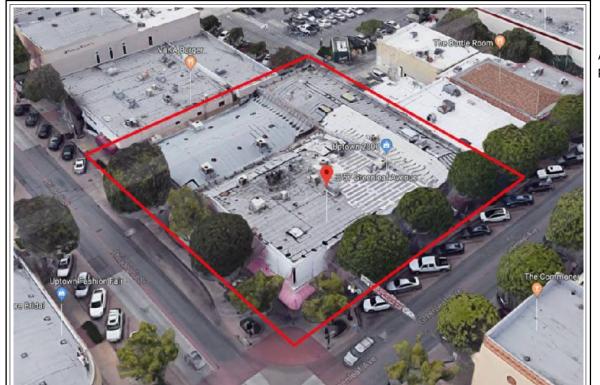

|
| City: Whittier               | St: CA           | Zip: 90601 | Lender: DeeDee Osborn & Maria Browning |



Subject along Philadelphia





Subject along Greenleaf St

Reverse view of subject along Greenleaf Ave



| Borrower: Appraisal for e | state purposes only |            | File No.: 180802CM                     |
|---------------------------|---------------------|------------|----------------------------------------|
| Address: 6757 Greenlea    | fAve                |            | Case No.:                              |
| City: Whittier            | St: CA              | Zip: 90601 | Lender: DeeDee Osborn & Maria Browning |
|                           |                     |            |                                        |



Aerial view of the subject



Aerial view of the subject property

Philadelphia street scene



| Borrower: Appraisal for esta | ate purposes only |            | File No.: 180802CM                     |
|------------------------------|-------------------|------------|----------------------------------------|
| Address: 6757 Greenleaf A    | Ave               |            | Case No.:                              |
| City: Whittier               | St: CA            | Zip: 90601 | Lender: DeeDee Osborn & Maria Browning |



Inside the Rusty Monk restaurant



| AERIAL VIEW OF | THE SUBJECT PROPERT | Y NEIGHBORHOOD |
|----------------|---------------------|----------------|
|----------------|---------------------|----------------|

| Borrower: Appraisal for estate purposes only | File      | No.: 180802CM |
|------------