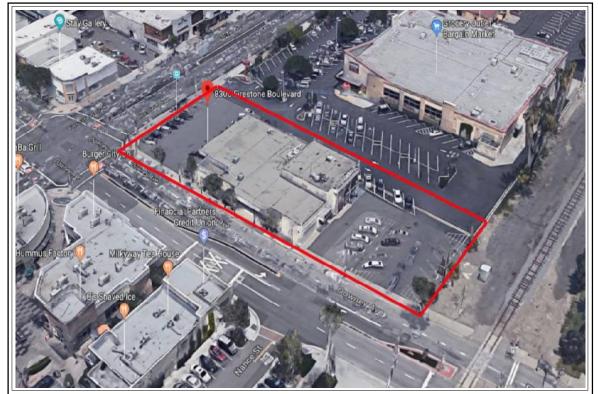

|                     |            |                                        |



## COMPARABLE SALE #1

8300 Firestone Blvd

Sale Date: 6/4/2018 COE Sale Price: \$ 325



#### **COMPARABLE SALE #2**

222-236 W Main Street

Sale Date: 6/1/2018 COE Sale Price: \$ 284

#### **COMPARABLE SALE #3**

9567 Garvey Avenue

Sale Date: 11/13/2017 COE Sale Price: \$ 215



| Borrower: Appraisal for est | ate purposes only |            | File No.: 180802CM                     |
|-----------------------------|-------------------|------------|----------------------------------------|
| Address: 6757 Greenleaf     | Ave               |            | Case No.:                              |
| City: Whittier              | St: CA            | Zip: 90601 | Lender: DeeDee Osborn & Maria Browning |



Aerial view of sale #1 8300 Firestone Blvd







Aerial view of sale #3 9567 Garvey Avenue



## COMPARABLE PROPERTY PHOTO ADDENDUM

| Borrower: Appraisal for es | tate purposes only |            | File No.: 180802CM                     |
|----------------------------|--------------------|------------|----------------------------------------|
| Address: 6757 Greenleaf    | Ave                |            | Case No.:                              |
| City: Whittier             | St: CA             | Zip: 90601 | Lender: DeeDee Osborn & Maria Browning |





THE



#### **COMPARABLE SALE #5**

**COMPARABLE SALE #4** 

Sale Date: 7/31/2017 COE

905 N Euclid Street

Sale Price: \$ 243

2801 West Ball Road

Sale Date: 12/30/2016 COE Sale Price: \$ 273

## **COMPARABLE SALE #6**

3242 W Lincol