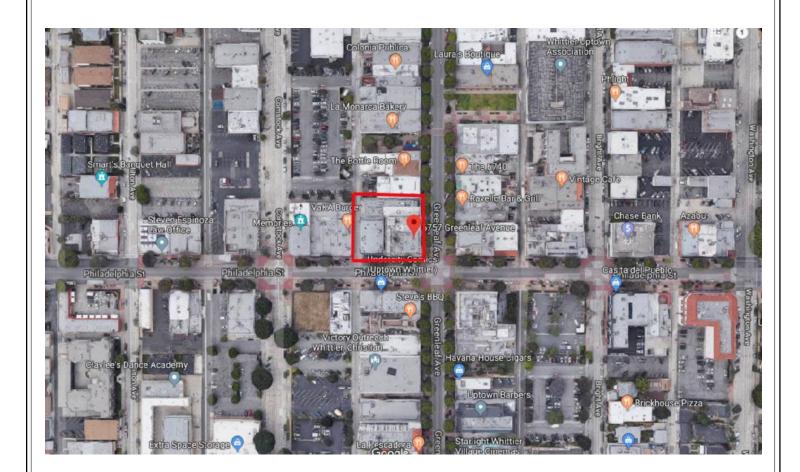

7 Greenleaf A    | Ave               |            | Case No.:                              |
| City: Whittier               | St: CA            | Zip: 90601 | Lender: DeeDee Osborn & Maria Browning |



Inside the Rusty Monk restaurant



| AERIAL VIEW OF | THE SUBJECT PROPERT | Y NEIGHBORHOOD |
|----------------|---------------------|----------------|
|----------------|---------------------|----------------|

| Borrower: Appraisal for estate purposes only | File      | No.: 180802CM |
|----------------------------------------------|-----------|---------------|
| Property Address: 6757 Greenleaf Ave         | Cas       | se No.:       |
| City: Whittier                               | State: CA | Zip: 90601    |
| Lender: DeeDee Osborn & Maria Browning       |           |               |





## COMPARABLE PROPERTY PHOTO ADDENDUM

| Borrower: Appraisal for e | state purposes only |            | File No.: 180802CM                     |
|---------------------------|---------------------|------------|----------------------------------------|
| Address: 6757 Greenlea    | f Ave               |            | Case No.:                              |
| City: Whittier            | St: CA              | Zip: 90601 | Lender: DeeDee Osborn & Maria Browning |
|                           |                     |            |                                        |



## COMPARABLE SALE #1

8300 Firestone Blvd

Sale Date: 6/4/2018 COE Sale Price: \$ 325



#### **COMPARABLE SALE #2**

222-236 W Main Street

Sale Date: 6/1/2018 COE Sale Price: \$ 284

#### **COMPARABLE SALE #3**

9567 Garv