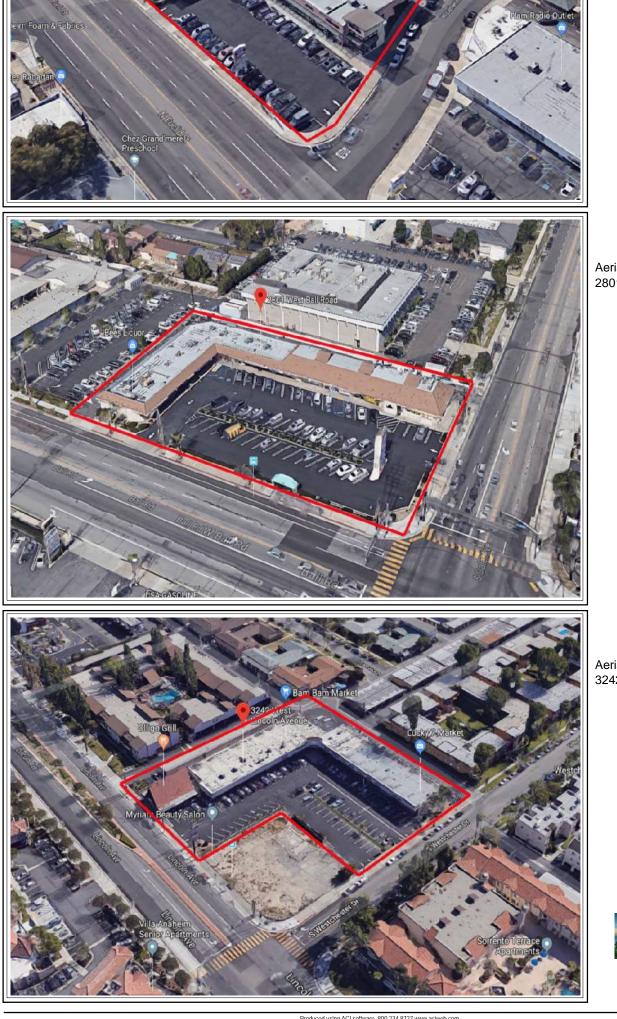

|
|---------------------------------------------------------------------------|-------------------------------------|---------------------------------|---------|-----------------------------------------------|
|                                                                           | St: CA                              | Zip: 90601                      | Lender: | DeeDee Osborn & Maria Browning                |
| - Moda 2000                                                               | 905 North F.C.<br>Nutritional Gamar | id street<br>Wireless conter    |         | Aerial view of sale #4<br>905 N Euclid Street |

Aerial view of sale #5 2801 West Ball Road

Aerial view of sale #6 3242-3268 W Lincoln Ave

Produced using ACI software, 800.234.8727 www.aciweb.com



| Borrower: Appraisal for estate purposes only | File      | No.: 180802CM |
|----------------------------------------------|-----------|---------------|
| Property Address: 6757 Greenleaf Ave         | Cas       | se No.:       |
| City: Whittier                               | State: CA | Zip: 90601    |
| Londory Dee Dee Ochern & Marie Browning      |           |               |





#### LOCATION MAP

| Borrower: Appraisal for estate purposes only | File N    | 0.: <b>180802CM</b> |  |
|----------------------------------------------|-----------|---------------------|--|
| Property Address: 6757 Greenleaf Ave         | Case      | No.:                |  |
| City: Whittier                               | State: CA | Zip: 90601          |  |
| Londor: DooDoo Ochorn & Maria Browning