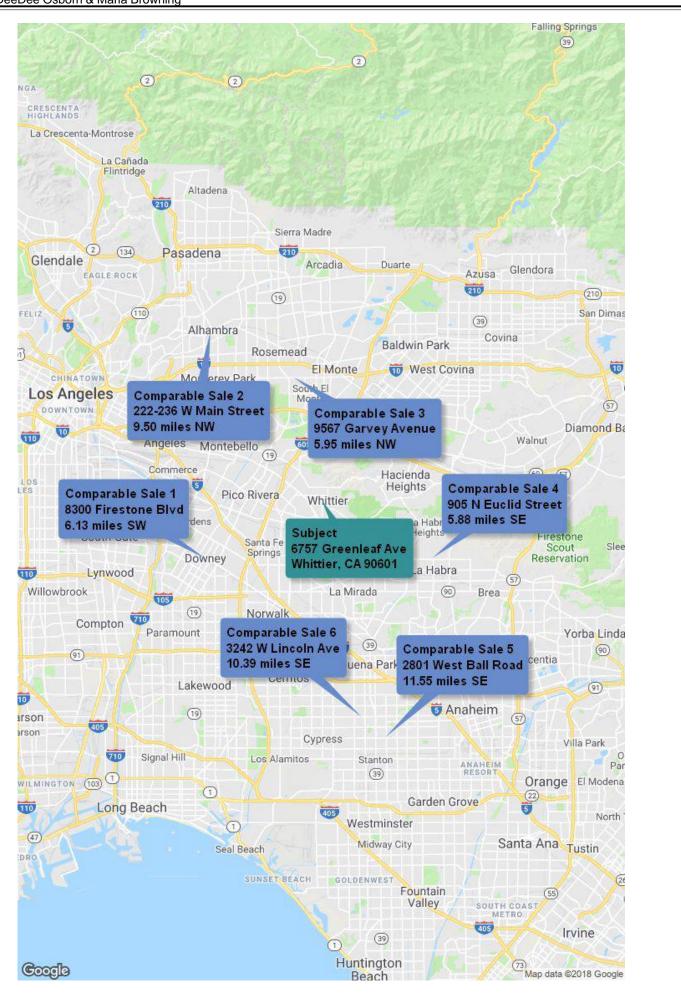

s only | File      | No.: 180802CM |
|----------------------------------------------|-----------|---------------|
| Property Address: 6757 Greenleaf Ave         | Cas       | se No.:       |
| City: Whittier                               | State: CA | Zip: 90601    |
| Londory Dee Dee Ochern & Marie Browning      |           |               |





#### LOCATION MAP

| Borrower: Appraisal for estate purposes only | File N    | 0.: <b>180802CM</b> |  |
|----------------------------------------------|-----------|---------------------|--|
| Property Address: 6757 Greenleaf Ave         | Case      | No.:                |  |
| City: Whittier                               | State: CA | Zip: 90601          |  |
| Londor: DooDoo Ochorn & Maria Browning       |           |                     |  |





| Mail Owner Name:       F         Tax Billing Address:       1         Tax Billing City & State:       M         Location Information       M         Zip Code:       S         Carrier Route:       C         Zoning:       M         School District:       M         Tax Information       APN :         % Improved:       S