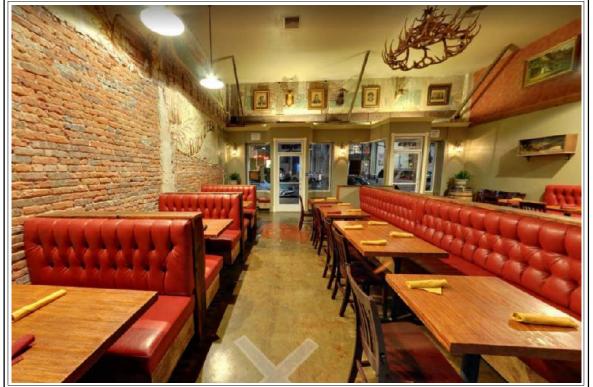

|            | Case No.:                              |
| City: Whittier            | St: CA              | Zip: 90601 | Lender: DeeDee Osborn & Maria Browning |
|                           |                     |            |                                        |



Aerial view of the subject



Aerial view of the subject property

Philadelphia street scene



| Borrower: Appraisal for esta | ate purposes only |            | File No.: 180802CM                     |
|------------------------------|-------------------|------------|----------------------------------------|
| Address: 6757 Greenleaf A    | Ave               |            | Case No.:                              |
| City: Whittier               | St: CA            | Zip: 90601 | Lender: DeeDee Osborn & Maria Browning |



Inside the Rusty Monk restaurant



| AERIAL VIEW OF | THE SUBJECT PROPERT | Y NEIGHBORHOOD |
|----------------|---------------------|----------------|
|----------------|---------------------|----------------|

| Borrower: Appraisal for estate purposes only | File      | No.: 180802CM |
|----------------------------------------------|-----------|---------------|
| Property Address: 6757 Greenleaf Ave         | Cas       | se No.:       |
| City: Whittier                               | State: CA | Zip: 90601    |
| Lender: DeeDee Osborn & Maria Browning       |           |               |





## COMPARABLE PROPERTY PHOTO ADDENDUM

| Borrower: Appraisal for e | state purposes only |            | File No.: 180802CM                     |
|---------------------------|---------------------|-