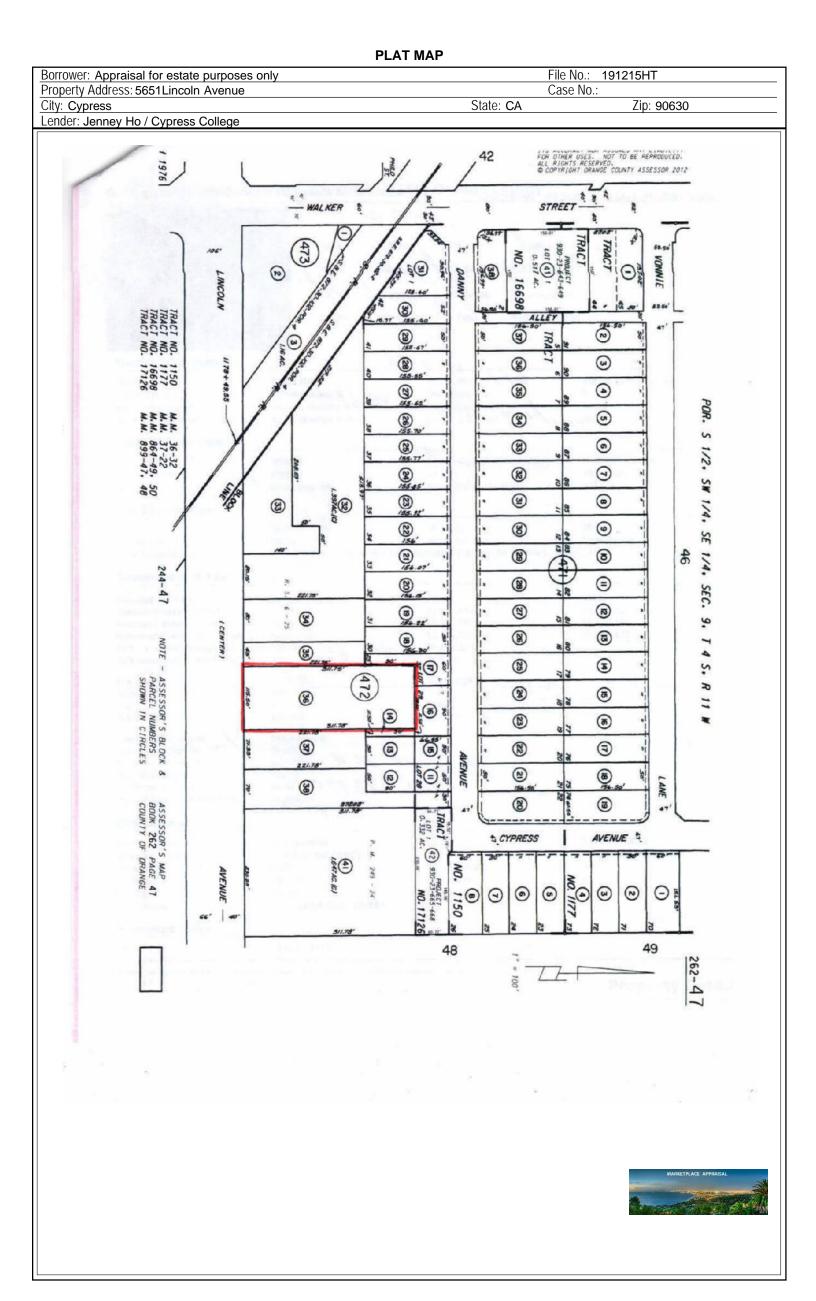

/2002       | 08/14/1998        | 10/17/1997           |                 |
| Mortgage Amount | \$550,000        | \$594,780         | \$100,000            |                 |
| Mortgage Lender | First United Bk  | First Cont'l Corp |                      |                 |
| Mortgage Code   | Conventional     | Conventional      | Private Party Lender |                 |

Courtesy of Robert Walker, Marketplace Appraisal Service, California Regional MLS The data within this report is complied by CareLogic from public and private sources. The data is deemed reliable, but is not guaranteed. The accuracy of the data contained herein can be independently verified by the recipient of this report with the applicable county or municipality.

# Generated on 12/12/2019 Page 2 of 3

Conventional