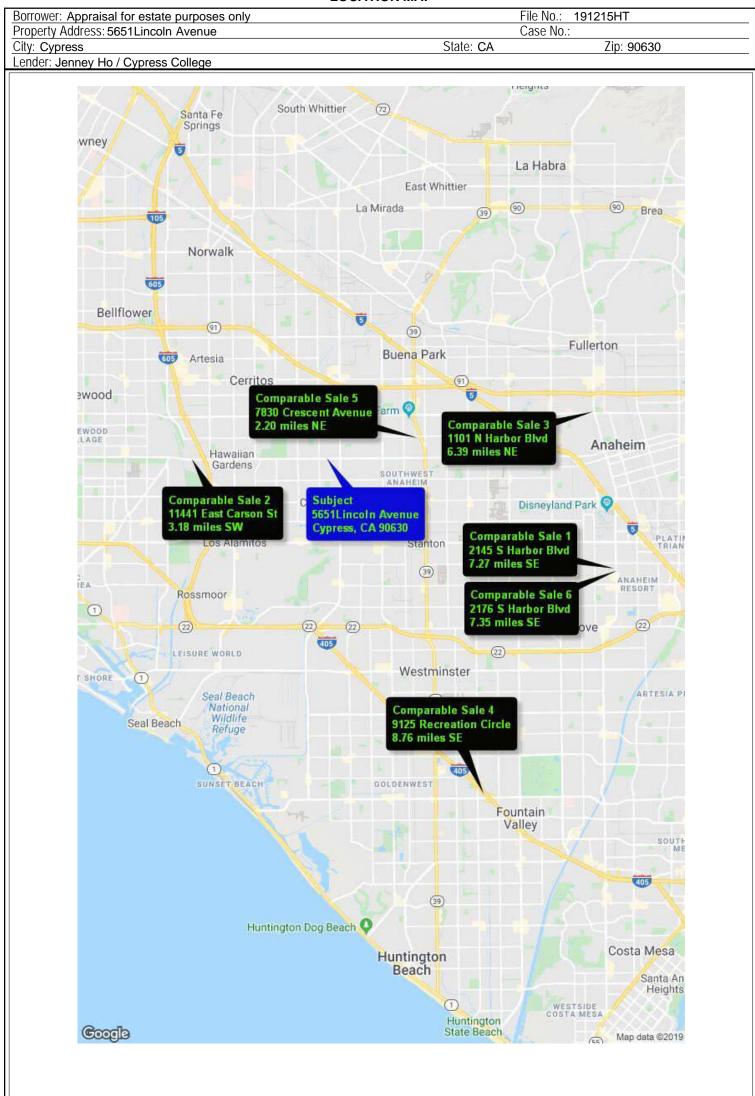

te: 8/14/2017 Sale Price: \$ 294





#### **COMPARABLE SALE #5**

7830 Crescent Avenue

Sale Date: 2/28/2017 COE Sale Price: \$ 359

## **COMPARABLE SALE #6**

2176 S Harbor Blvd

Sale Date: 6/3/2016 COE Sale Price: \$ 298



| Borrower: Appraisal for est | ate purposes only |            | File No.: 191215HT                  |
|-----------------------------|-------------------|------------|-------------------------------------|
| Address: 5651Lincoln Ave    | enue              |            | Case No.:                           |
| City: Cypress               | St: CA            | Zip: 90630 | Lender: Jenney Ho / Cypress College |



Aerial view of sale #4 9125 Recreation Circle \_





Aerial view of sale #5 7830 Crescent Avenue

Aerial view of sale #6 7121 Beach Blvd



## LOCATION MAP





| press<br>Jenney Ho / Cypress College               |                                                   | State                                  |