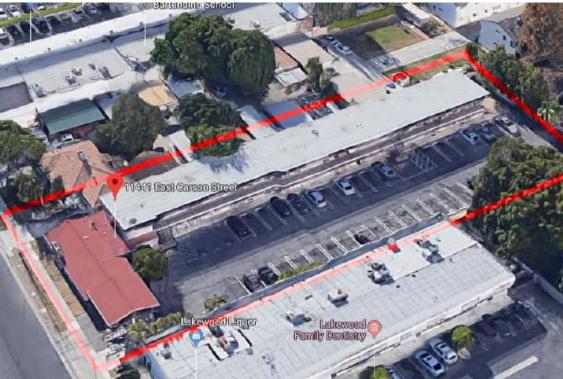

|            |                                     |



### COMPARABLE SALE #1

2145 S Harbor Blvd

Sale Date: 6/19/2019 COE Sale Price: \$ 503





## **COMPARABLE SALE #2**

11441 East Carson St

Sale Date: 5/17/2019 COE Sale Price: \$ 311

## COMPARABLE SALE #3

1101 N Harbor Blvd

Sale Date: Active Listing Sale Price: \$ 435



| Borrower: Appraisal for estat | e purposes only |            | File No.: 191215HT                  |
|-------------------------------|-----------------|------------|-------------------------------------|
| Address: 5651Lincoln Avenu    | le              |            | Case No.:                           |
| City: Cypress                 | St: CA          | Zip: 90630 | Lender: Jenney Ho / Cypress College |



Aerial view of sale #1 2145 S Harbor Blvd



Aerial view of sale #2 11441 East Carson Street



Aerial view of sale #3 1101 North Harbor Blvd



# COMPARABLE PROPERTY PHOTO ADDENDUM

| Borrower: Appraisal for estat | e purposes only |            | File No.: 191215HT                  |
|-------------------------------|-----------------|------------|-------------------------------------|
| Address: 5651Lincoln Aven     | ue              |            | Case No.:                           |
| City: Cypress                 | St: CA          | Zip: 90630 | Lender: Jenney Ho / Cypress College |
|                               |                 |            |                                     |



## **COMPARABLE SALE #4**

9125 Recreation Circle

Sale Date: 8/14/2017 Sale Price: \$ 294





#### **COMPARABLE SALE #5**

7830 Crescent Ave