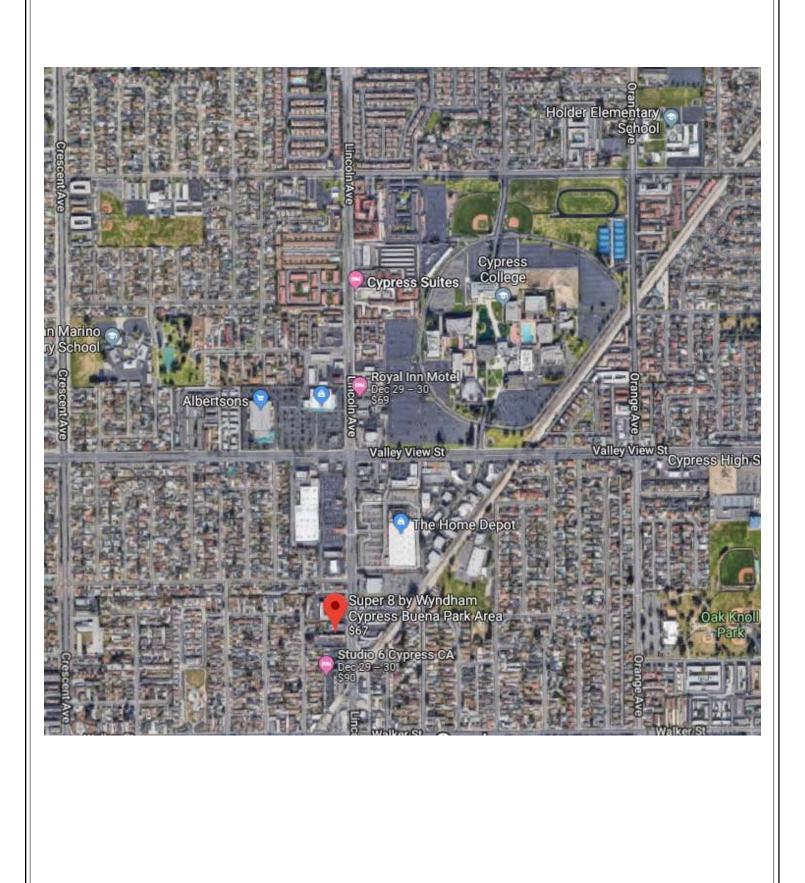

| Additional front view and side |

PHT3 05212013

| AERIAL VIEW OF THE SUBJECT PROPERTY NEIGHBORHOOD |
|--------------------------------------------------|
|--------------------------------------------------|

| Borrower: Appraisal for estate purposes only | File N    | 0.: 191215HT |
|----------------------------------------------|-----------|--------------|
| Property Address: 5651Lincoln Avenue         | Case      | No.:         |
| City: Cypress                                | State: CA | Zip: 90630   |
| Lender: Jenney Ho / Cypress College          |           |              |





# COMPARABLE PROPERTY PHOTO ADDENDUM

| Borrower: Appraisal for e | state purposes only |            | File No.: 191215HT                  |
|---------------------------|---------------------|------------|-------------------------------------|
| Address: 5651Lincoln A    | venue               |            | Case No.:                           |
| City: Cypress             | St: CA              | Zip: 90630 | Lender: Jenney Ho / Cypress College |
|                           |                     |            |                                     |



### COMPARABLE SALE #1

2145 S Harbor Blvd

Sale Date: 6/19/2019 COE Sale Price: \$ 503





## **COMPARABLE SALE #2**

11441 East Carson St

Sale Date: 5/17/2019 COE Sale Price: \$ 311

## COMPARABLE SALE #3

1101 N Harbor Blvd

Sale Date: