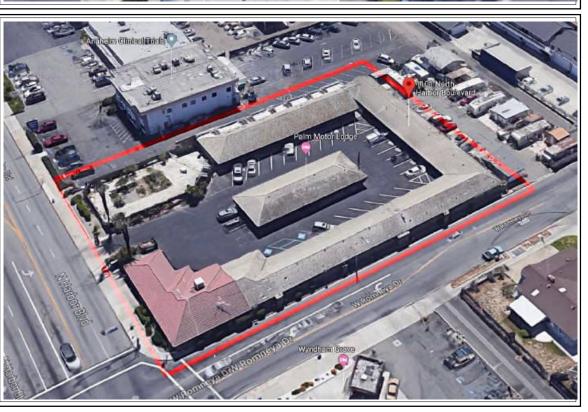

|



### COMPARABLE SALE #1

2145 S Harbor Blvd

Sale Date: 6/19/2019 COE Sale Price: \$ 503





## **COMPARABLE SALE #2**

11441 East Carson St

Sale Date: 5/17/2019 COE Sale Price: \$ 311

## COMPARABLE SALE #3

1101 N Harbor Blvd

Sale Date: Active Listing Sale Price: \$ 435



| Borrower: Appraisal for estat | e purposes only |            | File No.: 191215HT                  |
|-------------------------------|-----------------|------------|-------------------------------------|
| Address: 5651Lincoln Avenu    | le              |            | Case No.:                           |
| City: Cypress                 | St: CA          | Zip: 90630 | Lender: Jenney Ho / Cypress College |



Aerial view of sale #1 2145 S Harbor Blvd



Aerial view of sale #2 11441 East Carson Street



Aerial view of sale #3 1101 North Harbor Blvd



# COMPARABLE PROPERTY PHOTO ADDENDUM

| Borrower: Appraisal for estat | e purposes only |            | File No.: 191215HT                  |
|-------------------------------|-----------------|------------|-------------------------------------|
| Address: 5651Lincoln Aven     | ue              |            | Case No.:                           |
| City: Cypress                 | St: CA          | Zip: 90630 | Lender: Jenney Ho / Cypress College |
|                               |                 |            |                                     |



## **COMPARABLE SALE #4**

9125 Recreation Circle

Sale Date: 8/14/2017 Sale Price: \$ 294





#### **COMPARABLE SALE #5**

7830 Crescent Avenue

Sale Date: 2/28/2017 COE Sale Price: \$ 359

#