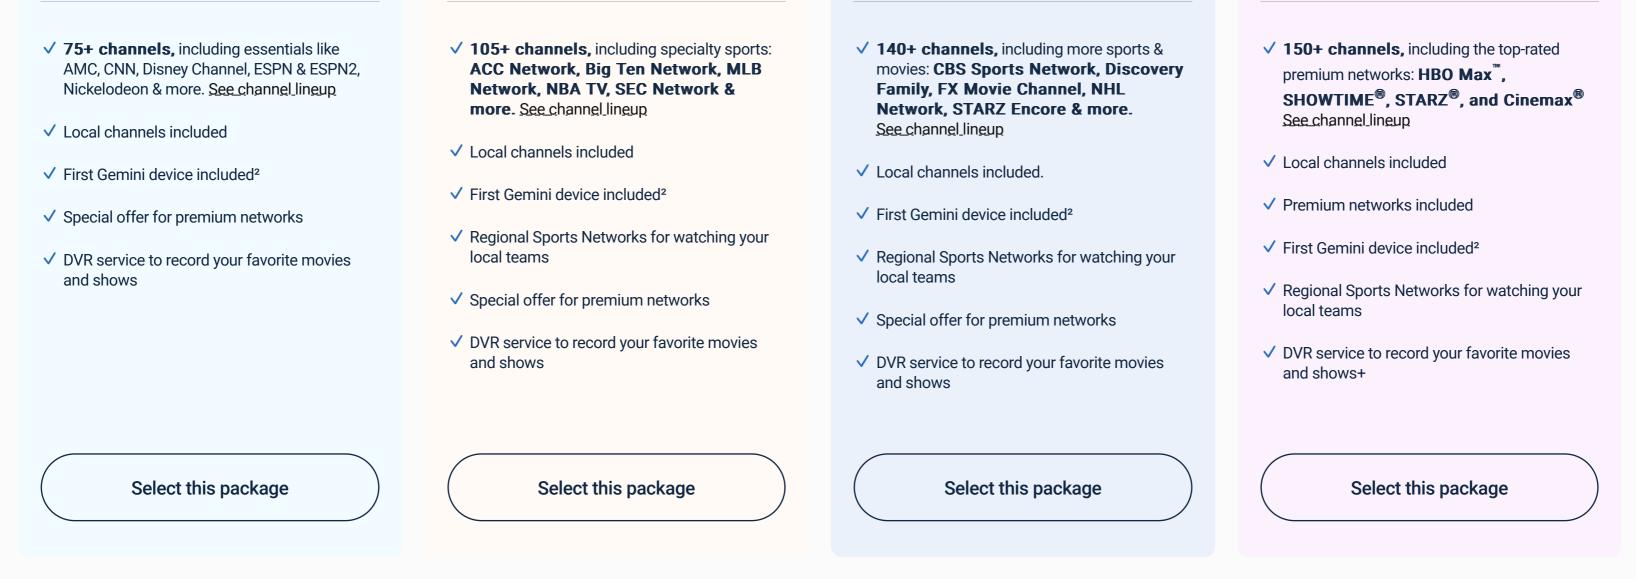

#### **ENTERTAINMENT CHOICE**<sup>™</sup> ULTIMATE PREMIER Must-have sports, news, and Our most popular package— Get it all—premium networks Perfect for families & movieincluded! best for sports! entertainment lovers! Price guaranteed for first 2 years! \$109.99/mo. \$84.99/mo. \$154.99/mo. \$64.99/mo. for 24 mos. + taxes & fees. ARS Fee \$15/mo. is extra and applies. Via ARS Fee \$15/mo. and Regional Sports Fee up to ARS Fee \$15/mo. and Regional Sports Fee up to ARS Fee \$15/mo. and Regional Sports Fee up to Satellite reg's 24-mo. agmt., AutoPay, and \$13.99/mo. are extra & apply. Via Satellite reg's \$13.99/mo. are extra & apply. Via Satellite req's \$13.99/mo. are extra & apply. Via Satellite req's Paperless Bill. Offer details 24-mo. agmt., AutoPay, and Paperless Bill. 24-mo. agmt., AutoPay, and Paperless Bill. 24-mo. agmt., AutoPay, and Paperless Bill. Offer details Offer details Offer details

## Get all this & more with every package

From ESPN to CNN, ABC to NBC, FOX to Animal Planet, we've got what you want to watch.

See channel lineup

### That's right. Premium networks included on us for 3 months.

Enjoy your first 3 months of premium networks−HBO Max<sup>™</sup>, SHOWTIME<sup>®</sup>, STARZ<sup>®</sup>, Cinemax<sup>®</sup> and MGM+<sup>™</sup>-with ENTERTAINMENT through ULTIMATE packages. That's a \$160 value, included on us.\*