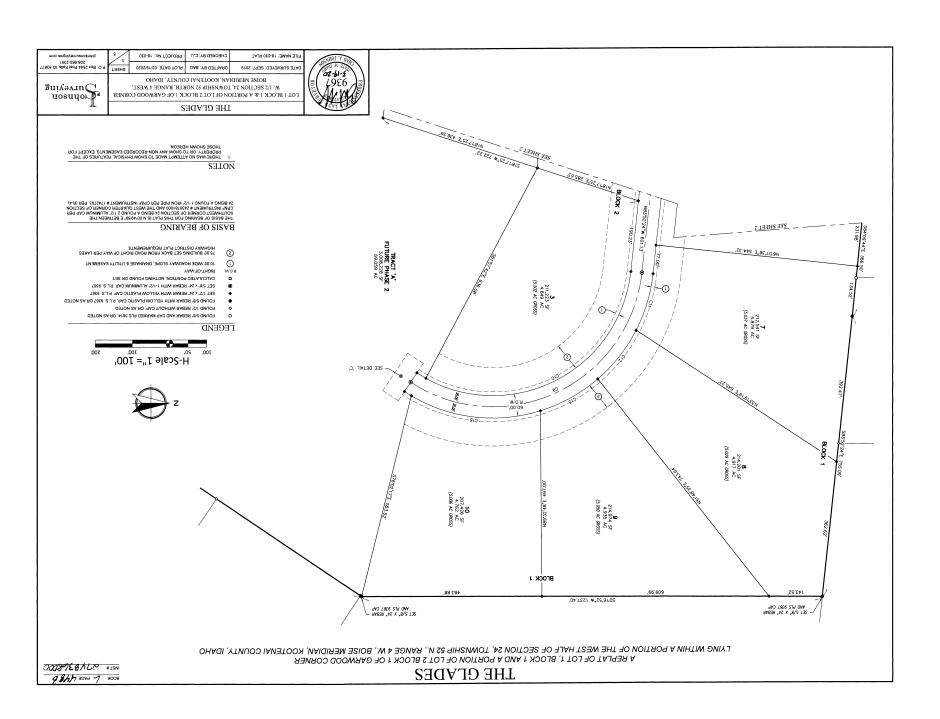

TAING MITHIN A PORTION OF THE WEST HALF OF SECTION 24, TOWNSHIP 52 N., RANGE 4 W., BOISE MERIDIAN, KOOTENAI COUNTY, IDAHO A REPLAT OF LOT 1, BLOCK 1 AND A PORTION OF LOT 2 BLOCK 1 OF GARWOOD CORNER

VICINITY MAP

A 75 FOOT BUILDING SETBACK IS HEREBY IMPOSED ON THE LOTS PER THE LAKES HIGHWAY DISTRICT PLAT RECUIREMENTS, AS SHOWN HEREON, NO BUILDING SHALL BE CONSTRUCTED WITHIN 75.00 FEET OF THE ROAD RIGHT-OF-MAY.

THE OWNER HEREBY GRANTS TO THE PUBLIC IN THE RAME OF LAKES HIGHMAY DISTRICT A TO FOOT WIDE PERPETUAL AND EXCLUSIVE ROADWAY, DRAINAGE AND UTILITY
EASEMENT ALCOINING SAID RIGHTS OF WAY AS SHOWN ON THE FACE OF THE PLAT FOR THE PURPOSES STREEDY.

THE OWNER HEREBY DEDICATES THE 60 FOOT RIGHT OF WAY TO THE PUBLIC IN THE NAME OF LAKES HIGHWAY DISTRICT FOR THE INTERIOR ROADS TO BE DOLAN ROAD, AMULET WAY AS SHOWN ON THE FACE OF THE PLAT.

ALL LOTA ARE SUBJECT TO THE COVENANTS, CONDITIONS AND RESTRICTIONS RECORDED UNDER INSTRUMENT NO 🕹 📆 🕉 🔑 RECORDS OF KOOTENAI COUNTY, IDAHO.