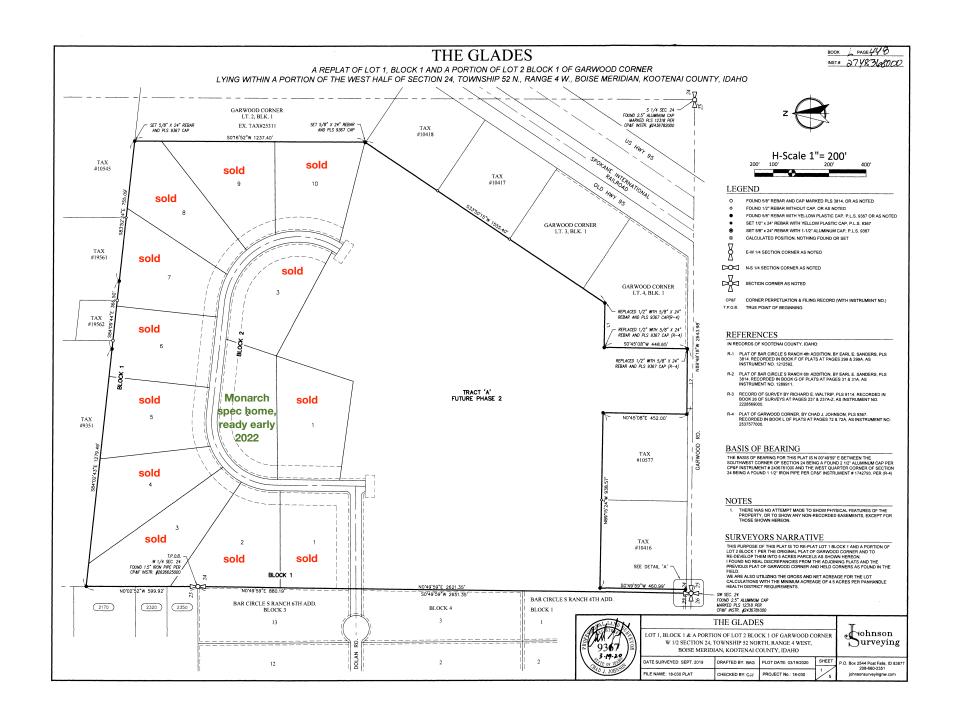

TAING MITHIN A PORTION OF THE WEST HALF OF SECTION 24, TOWNSHIP 52 N., RANGE 4 W., BOISE MERIDIAN, KOOTENAI COUNTY, IDAHO A REPLAT OF LOT 1, BLOCK 1 AND A PORTION OF LOT 2 BLOCK 1 OF GARWOOD CORNER

VICINITY MAP

A 75 FOOT BUILDING SETBACK IS HEREBY IMPOSED ON THE LOTS PER THE LAKES HIGHWAY DISTRICT PLAT RECUIREMENTS, AS SHOWN HEREON, NO BUILDING SHALL BE CONSTRUCTED WITHIN 75.00 FEET OF THE ROAD RIGHT-OF-MAY.

THE OWNER HEREBY GRANTS TO THE PUBLIC IN THE RAME OF LAKES HIGHMAY DISTRICT A TO FOOT WIDE PERPETUAL AND EXCLUSIVE ROADWAY, DRAINAGE AND UTILITY
EASEMENT ALCOINING SAID RIGHTS OF WAY AS SHOWN ON THE FACE OF THE PLAT FOR THE PURPOSES STREEDY.

THE OWNER HEREBY DEDICATES THE 60 FOOT RIGHT OF WAY TO THE PUBLIC IN THE NAME OF LAKES HIGHWAY DISTRICT FOR THE INTERIOR ROADS TO BE DOLAN ROAD, AMULET WAY AS SHOWN ON THE FACE OF THE PLAT.

ALL LOTA ARE SUBJECT TO THE COVENANTS, CONDITIONS AND RESTRICTIONS RECORDED UNDER INSTRUMENT NO 🕹 📆 🕉 🔑 RECORDS OF KOOTENAI COUNTY, IDAHO.

SAID PARCEL CONTAINING 136.693 ACRES, MORE OR LESS.

THENCE, LEAVING SAID NORTH RIGHT OF WAY, N 00'49'59" E & DISTANCE OF ZEZI,35 FEET TO THE TRUE POINT OF BEGINNING.

THENCE, ALONG SAID NORTH RIGHT OF WAY, N 89"48"18" W A DISTANCE OF 20,00 FEET A FOUND 5/8 INCH REBAR AND PLS 9367 CAP;

THENCE, S 00°49'59" W A DISTANCE OF 460.99 FEET A FOUND 5/8 INCH REBAR AND PLS 9367 CAP ON THE NORTH RIGHT OF WAY OF GARWOOD ROAD;

THENCE, N 89°15'24" W A DISTANCE OF 938.57 FEET A FOUND 5/8 INCH REBAR AND PLS 9367 CAP;

THENCE, LEAVING SAID NORTH RIGHT OF WAY, N 00'45'08" E A DISTANCE OF 452.00 FEET A FOUND 5/8 INCH REBAR AND PLS 9367 CAP;

THENCE, ALONG SAID NORTH RIGHT OF WAY, N 89'48'18" W A DISTANCE OF 350.00 FEET TO A FOUND 5/8 INCH REBAR AND PLS 9367 CAP;

THENCE, S. CO. 45'.08" WA DISTANCE OF 448.65 FEET A FOUND 1/2 INCH REBAR PLS 9367 REPLACED WITH 5/8 INCH REBAR AND PLS 9367 CAP ON THE NORTH RIGHT OF WAY OF GARWOOD.

THENCE, ALONG THE MORTH LINE OF LOT 4 BLOCK 1, N 89" 12" 24" WA DISTANCE OF 238.26 FEET TO A FOUND 1/2 INCH REBAR PLS 9967 REPLACED WITH 5/8 INCH REBAR AND PLS 9967 CAP;

S/8 INCH KERVK VND 512 8987 CAP;

HENCE, S 33.50.75" WA DISTANCE OF TSSS.40 FEET TO THE ANGLE POINT IN LOT 4 BLOCK 1 PER SAID PLAT OF GARMOOD CORNER BEING A FOUND 1/2 INCH REBAR PLS 9967 REPLACED WITH

THENCE, LEAVING SAID NORTH LINE, S 00'16'52" W A DISTANCE OF 1237.39 FEET;

THENCE, CONTINUING ALONG SAID LINE, S 83°52'24" E A DISTANCE OF 755.09 FEET;

THENCE, CONTINUING ALONG SAID LINE, S 84°09'44" E A DISTANCE OF 366.50 FEET TO A FOUND 5/8 INCH REBAR AND PLS 9367 CAP;

THENCE, ALONG THE NORTH LINE OF SAID LOTS 1 AND 2 BLOCK 1, S 84'02'43" E A DISTANCE OF 1279,49 FEET TO A FOUND 5/8 INCH REBAR AND PLS 9367 CAP;

THENCE, ALONG THE WEST LINE OF THE MOSTHWEST QUARTER OF SECTION 24, N 00'02'52" W A DISTANCE OF 598 92 FEET TO A FOUND 5/8 INCH REBAR AND PLS 9867 CAP AT THE WORTHWEST THEN CORNERS, CONNERS, P. CONNERS OF ICOX 1.05 GARWOOD CONNERS. 200 HWEST CORNER OF SAID SECTION 24 BEARS \$ 00'49'59" WA DISTANCE OF 2651.35 FEET;

CONTINUMENTAL THE MEET CHYBLER CORNERS OF SECULON AT STRING F. SCHOOLD T.T.Y. INCH INCH NON BIGE DES CORPE RECONDED INDER INZERIMENT NUMBER SESPESSOOD FROM MHICH THE

A PARCEL OF LAND BEING LOT 1 BLOCK 1 AND A PORTION OF LOT 2 BLOCK 1 PER THE PLAT OF GARWOOD CORNER RECORDED "L" AT PAGE 12 AND 72A, RECORDS OF KOOTENAL COUNTY, IDAHO, AND BEING MORE PARTICLULARLY DESCRIBED AS