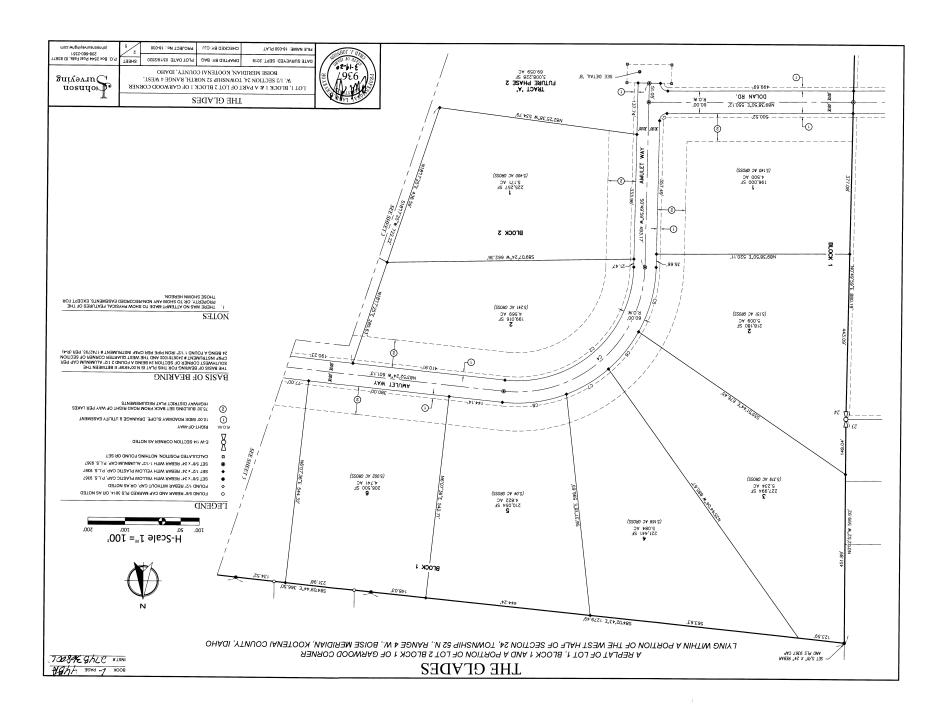

TAING MITHIN A PORTION OF THE WEST HALF OF SECTION 24, TOWNSHIP 52 N., RANGE 4 W., BOISE MERIDIAN, KOOTENAI COUNTY, IDAHO A REPLAT OF LOT 1, BLOCK 1 AND A PORTION OF LOT 2 BLOCK 1 OF GARWOOD CORNER

VICINITY MAP

A 75 FOOT BUILDING SETBACK IS HEREBY IMPOSED ON THE LOTS PER THE LAKES HIGHWAY DISTRICT PLAT RECUIREMENTS, AS SHOWN HEREON, NO BUILDING SHALL BE CONSTRUCTED WITHIN 75.00 FEET OF THE ROAD RIGHT-OF-MAY.

THE OWNER HEREBY GRANTS TO THE PUBLIC IN THE RAME OF LAKES HIGHMAY DISTRICT A TO FOOT WIDE PERPETUAL AND EXCLUSIVE ROADWAY, DRAINAGE AND UTILITY
EASEMENT ALCOINING SAID RIGHTS OF WAY AS SHOWN ON THE FACE OF THE PLAT FOR THE PURPOSES STREEDY.

THE OWNER HEREBY DEDICATES THE 60 FOOT RIGHT OF WAY TO THE PUBLIC IN THE NAME OF LAKES HIGHWAY DISTRICT FOR THE INTERIOR ROADS TO BE DOLAN ROAD, AMULET WAY AS SHOWN ON THE FACE OF THE PLAT.

ALL LOTA ARE SUBJECT TO THE COVENANTS, CONDITIONS AND RESTRICTIONS RECORDED UNDER INSTRUMENT NO 🕹 📆 🕉 🔑 RECORDS OF KOOTENAI COUNTY, IDAHO.