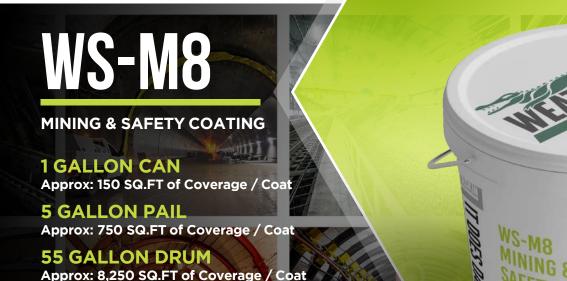

**DESIGNED FOR MINING!** 

#### **Introducing WS-M8** Mining & Safety Coating!

This MSHA and US Department of Labor approved coating can be delivered in bladder bags for mine-shaft applications. Meant for use in confined spaces, as a protective, waterproof and fire resistant coating, WSM8 adds additional light savings to any dimly lit space, and improves conditions for miners & maintenance workers alike.

### MINING & SAFETY COATING

FULL PALLET (24 Pails)

HALF PALLET (12 Pails)