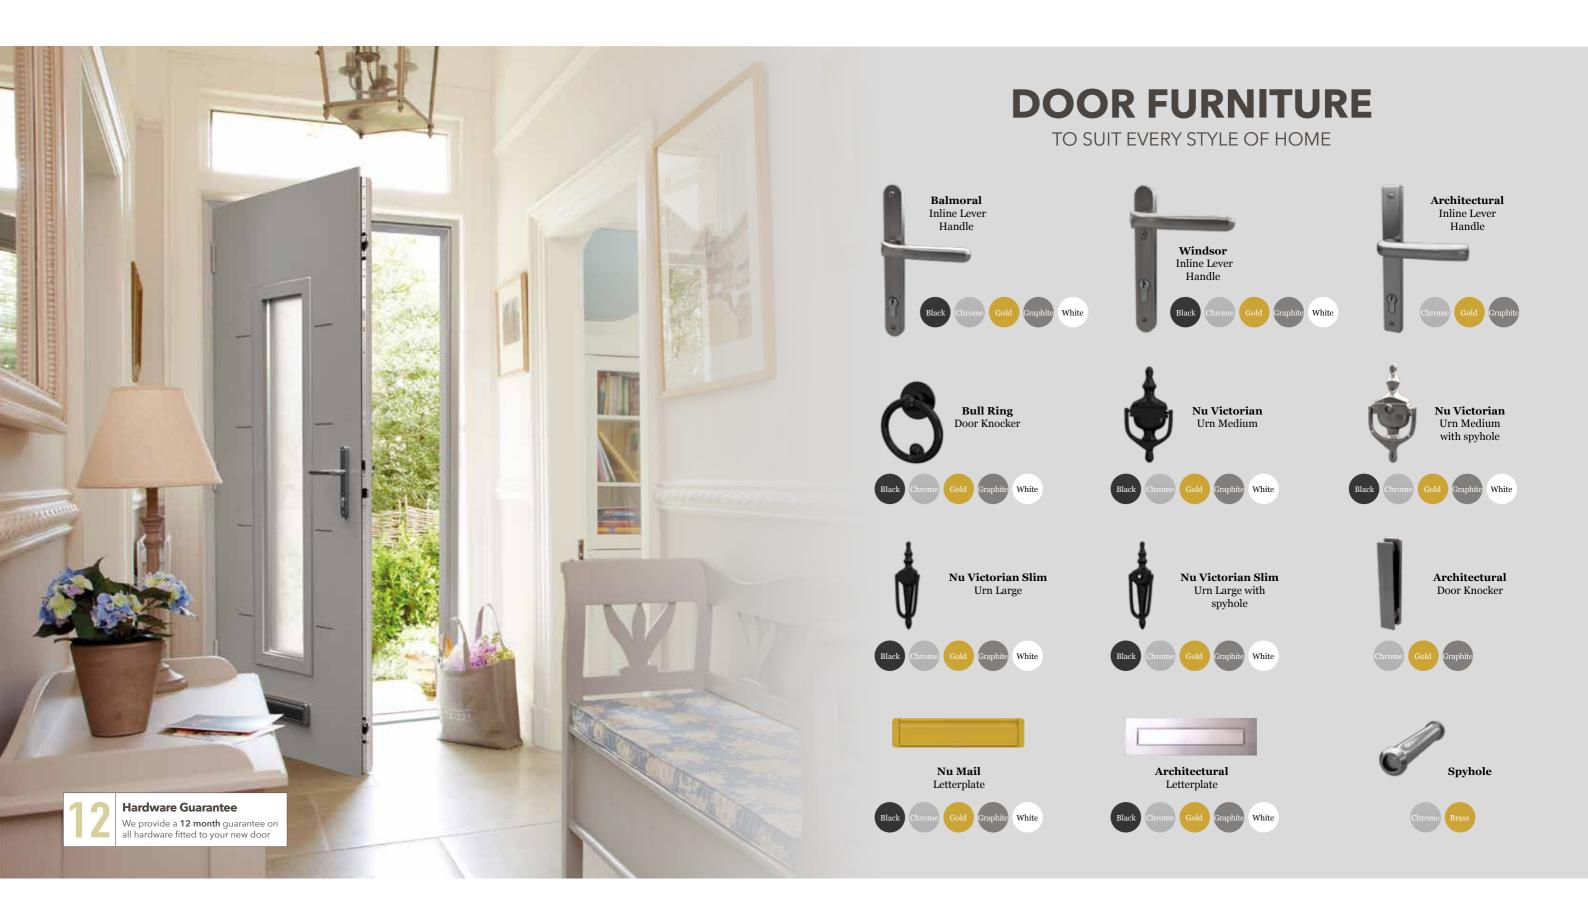

## Signature COLOURS

Our Signature doors are available in trending colours and styles, making it easier for you to choose the right design for your home. We are confident that our doors will coordinate beautifully with your homes, both inside and out, enhancing their curb appeal and overall value.

Scan the QR Code to download your copy of the Smart Colour Guide