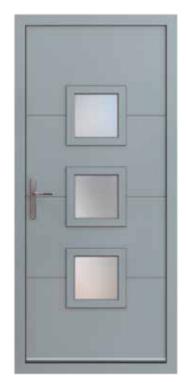

LANSDOWN | DM3002

Three glazed panels add an interesting design twist to this stylish, modern entrance door.

MILLBROOK | DM3003

A timeless classic, this solid entrance door oozes understated elegance and style.