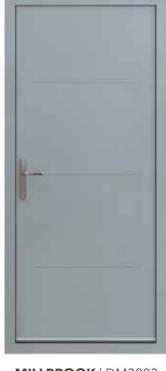

LANSDOWN | DM3002

Three glazed panels add an interesting design twist to this stylish, modern entrance door.

MILLBROOK | DM3003

A timeless classic, this solid entrance door oozes understated elegance and style.