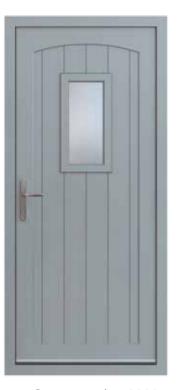

2 | SIGNATURE DOORS | SIGNATURE DOORS |

CARNABY | DM3001

A modern classic providing elegance and style, allowing light to flood into the home.

WOODCHESTER | DT3001

This fabulous new back door delivers all the benefits of its front door counterparts.