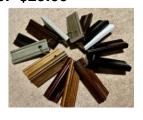

### Wood Finish Samples: \$25.00

Send from factory

| Misc.  | Information and/or |
|--------|--------------------|
| Specia | al Comments:       |

■ Bill Customer:

| □ Check Enclosed |
|------------------|
| Check No:        |
| Amount:          |