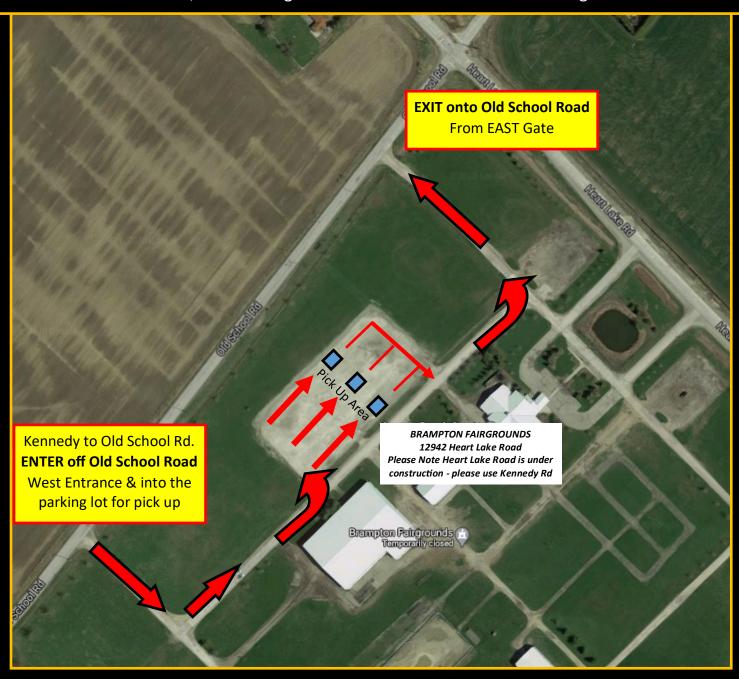

\*\*\*Due to construction on Heart Lake Road we recommend that you come from Kennedy Road onto Old School Road, ENTER using the WEST entrance and EXIT the East gate \*\*\*