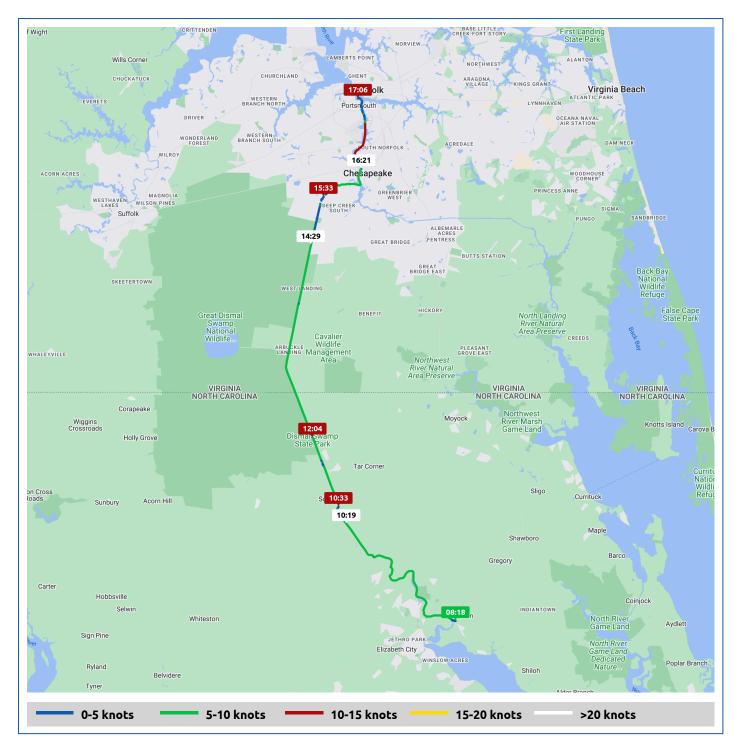

17 May 2024

| Voyage                                     | Skipper         | Skipper Passe      |                     | Commenced        | Completed            |  |  |
|--------------------------------------------|-----------------|--------------------|---------------------|------------------|----------------------|--|--|
| Lambs Marina to 36° 26.35' N, 76° 19.44' W | Roxie & Jerry G |                    |                     | 08:18            | 11:03                |  |  |
|                                            |                 |                    |                     |                  |                      |  |  |
| Weather on departure                       |                 | Weather on arrival |                     |                  |                      |  |  |
| 63.2°F, Wind 6kn NE                        |                 |                    | 70.6°F, V           | Vind 5kn NNE     |                      |  |  |
|                                            |                 |                    | From Start          |                  | Interval             |  |  |
| Voyage Log                                 |                 | Time               | Duration<br>(hours) | Distance<br>(mi) | Avg Speed<br>(knots) |  |  |
| Started voyage at Lambs Marina             |                 | 08:18              | 0:00                |                  |                      |  |  |
|                                            |                 | 08:18              | 0:00                |                  |                      |  |  |

|            | Started voyage at Lambs Marina               | 08:18 | 0:00 |      |     |
|------------|----------------------------------------------|-------|------|------|-----|
| $\bigcirc$ | 63.2°F, Wind 6kn NE                          | 08:18 | 0:00 |      |     |
|            | Departed Lambs Marina                        | 08:20 | 0:01 | 0.1  | 3.4 |
|            | Passed ICW St M 45                           | 08:38 | 0:20 | 2.3  | 6.3 |
|            | 66.1°F, Wind 6kn NE                          | 09:18 | 1:00 |      |     |
|            | Passed ICW St M 40                           | 09:20 | 1:01 | 7.4  | 6.3 |
|            | Passed ICW St M 35                           | 10:12 | 1:54 | 12.8 | 5.4 |
|            | 68.8°F, Wind 6kn NNE                         | 10:19 | 2:00 |      |     |
|            | Stopped voyage at 36° 26.35' N, 76° 19.44' W | 11:03 | 2:44 | 15.0 | 2.3 |
|            | 70.6°F, Wind 5kn NNE                         | 11:03 | 2:44 |      |     |

| Voyage                                                   | Skipper              | Passengers | Commenced  | Completed |
|----------------------------------------------------------|----------------------|------------|------------|-----------|
| 36° 26.35' N, 76° 19.44' W to 36° 30.39' N, 76° 21.35' W | Roxie & Jerry G      | 11:19      |            | 12:20     |
|                                                          |                      |            |            |           |
| $\sim$                                                   |                      | $\int$     | 5          |           |
|                                                          |                      |            |            |           |
| Weather on departure                                     |                      | Weather    | on arrival |           |
| 71.3°F, Wind 6kn NNE                                     | 72.5°F, Wind 5kn NNE |            |            |           |
|                                                          |                      |            |            |           |
|                                                          |                      | From       | Start      | Interval  |

|            |                                              |       | From                | Start            | Interval             |
|------------|----------------------------------------------|-------|---------------------|------------------|----------------------|
|            | Voyage Log                                   | Time  | Duration<br>(hours) | Distance<br>(mi) | Avg Speed<br>(knots) |
| $\bigcirc$ | 71.3°F, Wind 6kn NNE                         | 11:20 | 0:01                |                  |                      |
|            | Started voyage at 36° 26.58' N, 76° 19.54' W | 11:21 | 0:01                |                  |                      |
|            | Passed ICW St M 30                           | 11:47 | 0:27                | 2.6              | 5.2                  |
|            | Stopped voyage at 36° 30.39' N, 76° 21.35' W | 12:20 | 1:00                | 4.7              | 3.3                  |
|            | 72.5°F, Wind 5kn NNE                         | 12:20 | 1:00                |                  |                      |

| Voyage                                                   | Skipper         | Passengers          | Commenced  | Completed |  |  |
|----------------------------------------------------------|-----------------|---------------------|------------|-----------|--|--|
| 36° 30.39' N, 76° 21.35' W to 36° 44.32' N, 76° 20.74' W | Roxie & Jerry G |                     | 12:28      | 15:20     |  |  |
|                                                          |                 |                     |            |           |  |  |
| $\sim$                                                   |                 | 6                   | 5          |           |  |  |
|                                                          |                 |                     |            |           |  |  |
| Weather on departure                                     |                 | Weather             | on arrival |           |  |  |
| 70.0°F, Wind 4kn NE                                      |                 | 72.5°F, Wind 5kn NE |            |           |  |  |
|                                                          |                 | From                | Start      | Interval  |  |  |
| Voyage Log                                               | Time            | Duration            | Distance   | Avg Speed |  |  |
|                                                          |                 | (hours)             | (mi)       | (knots)   |  |  |

|            | Started voyage at 36° 30.47' N, 76° 21.39' W | 12:29 | 0:00 |      |     |
|------------|----------------------------------------------|-------|------|------|-----|
| $\bigcirc$ | 70.0°F, Wind 4kn NE                          | 12:29 | 0:00 |      |     |
|            | Passed ICW St M 25                           | 12:54 | 0:25 | 2.8  | 5.8 |
|            | 72.2°F, Wind 4kn NE                          | 13:29 | 1:00 |      |     |
|            | Passed ICW St M 20                           | 13:37 | 1:09 | 7.7  | 5.9 |
|            | Passed ICW St M 15                           | 14:21 | 1:53 | 12.8 | 5.9 |
| $\bigcirc$ | 72.1°F, Wind 5kn NNE                         | 14:29 | 2:00 |      |     |
|            | Stopped voyage at 36° 44.32' N, 76° 20.74' W | 15:20 | 2:51 | 16.5 | 3.3 |
|            | 72.5°F, Wind 5kn NE                          | 15:20 | 2:51 |      |     |

| Voyage                                                   | Skipper             | Passengers            | Commenced  | Completed |
|----------------------------------------------------------|---------------------|-----------------------|------------|-----------|
| 36° 44.32' N, 76° 20.74' W to 36° 44.78' N, 76° 20.40' W | Roxie & Jerry G     | Roxie & Jerry G 15:24 |            | 15:49     |
|                                                          |                     |                       |            |           |
| $\sim$                                                   |                     |                       | ~          |           |
|                                                          |                     |                       |            |           |
| Weather on departure                                     |                     | Weather               | on arrival |           |
| 72.6°F, Wind 5kn NE                                      | 72.8°F, Wind 6kn NE |                       |            |           |
|                                                          |                     |                       |            |           |
|                                                          |                     | From                  | Start      | Interval  |

|            |                                              |       | From Start          |                  | Interval             |  |
|------------|----------------------------------------------|-------|---------------------|------------------|----------------------|--|
|            | Voyage Log                                   | Time  | Duration<br>(hours) | Distance<br>(mi) | Avg Speed<br>(knots) |  |
| $\bigcirc$ | 72.6°F, Wind 5kn NE                          | 15:25 | 0:00                |                  |                      |  |
|            | Started voyage at 36° 44.49' N, 76° 20.68' W | 15:26 | 0:01                |                  |                      |  |
|            | Stopped voyage at 36° 44.78' N, 76° 20.40' W | 15:49 | 0:24                | 0.5              | 1.0                  |  |
|            | 72.8°F, Wind 6kn NE                          | 15:49 | 0:24                |                  |                      |  |

| Voyage                                               | Skipper         | Passengers           | Commenced        | Completed            |  |  |
|------------------------------------------------------|-----------------|----------------------|------------------|----------------------|--|--|
| 36° 44.78' N, 76° 20.40' W to Tidewater Yacht Marina | Roxie & Jerry G |                      | 15:53            | 17:21                |  |  |
|                                                      |                 |                      |                  |                      |  |  |
| $\sim$                                               |                 | E                    | 5                |                      |  |  |
|                                                      |                 |                      |                  |                      |  |  |
| Weather on departure                                 |                 | Weather on arrival   |                  |                      |  |  |
| 71.9°F, Wind 5kn NE                                  |                 | 68.2°F, Wind 7kn ENE |                  |                      |  |  |
|                                                      |                 | From                 | Charl            | labored              |  |  |
| Voyage Log                                           | Time            | From                 | Start            | Interval             |  |  |
| voyage Log                                           |                 | Duration<br>(hours)  | Distance<br>(mi) | Avg Speed<br>(knots) |  |  |

|                                              |       | (hours) | (mi) | (knots) |
|----------------------------------------------|-------|---------|------|---------|
| Started voyage at 36° 44.83' N, 76° 20.33' W | 15:53 | 0:00    |      |         |
|                                              | 15:53 | 0:00    |      |         |
| Passed ICW St M 10                           | 15:58 | 0:05    | 0.5  | 6.2     |
| Passed under High Rise Bridge                | 16:14 | 0:20    | 2.8  | 7.5     |
| Passed under South Military Hwy Bridge       | 16:28 | 0:35    | 4.0  | 4.3     |
| Passed ICW St M 5                            | 16:32 | 0:39    | 4.8  | 10.3    |
| Passed under South Norfolk Jordan Bridge     | 16:42 | 0:49    | 7.2  | 12.4    |
|                                              | 16:53 | 1:00    |      |         |
| Arrived Tidewater Yacht Marina               | 17:05 | 1:12    | 9.7  | 5.8     |
| Stopped voyage at Tidewater Yacht Marina     | 17:21 | 1:28    | 9.8  | 0.2     |
| △ 68.2°F, Wind 7kn ENE                       | 17:21 | 1:28    |      |         |