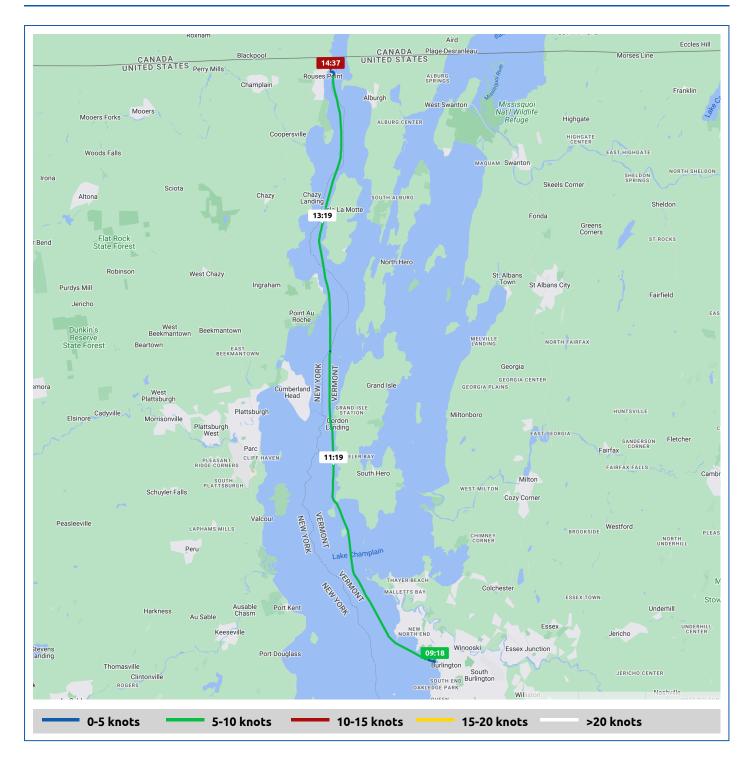

# Rock n' Gipp

23 July 2024

| Voyage                                                   | Skipper         | Passengers | Commenced | Completed |
|----------------------------------------------------------|-----------------|------------|-----------|-----------|
| 44° 28.74' N, 73° 13.46' W to 44° 59.86' N, 73° 21.37' W | Roxie & Jerry G |            | 09:18     | 14:53     |

#### Weather on arrival

77.9°F, Wind 3kn NNE

|   |                                              | Time  | From Start          |                  | Interval             |  |
|---|----------------------------------------------|-------|---------------------|------------------|----------------------|--|
|   | Voyage Log                                   |       | Duration<br>(hours) | Distance<br>(mi) | Avg Speed<br>(knots) |  |
|   | Started voyage at 44° 28.73′ N, 73° 13.55′ W | 09:18 | 0:00                |                  |                      |  |
| Č | 68.8°F, Wind 3kn NNW                         | 09:18 | 0:00                |                  |                      |  |
|   | 44° 33.02' N, 73° 19.24' W                   | 10:19 | 1:00                | 7.2              | 6.2                  |  |
| Č | 68.5°F, Wind 4kn NNW                         | 10:19 | 1:00                |                  |                      |  |
|   | 44° 39.15' N, 73° 21.09' W                   | 11:19 | 2:01                | 14.6             | 6.4                  |  |
| Č | 70.2°F, Wind 3kn N                           | 11:19 | 2:01                |                  |                      |  |
|   | 44° 45.53' N, 73° 21.36' W                   | 12:19 | 3:01                | 21.9             | 6.4                  |  |
| Č | 71.8°F, Wind 3kn N                           | 12:19 | 3:01                |                  |                      |  |
|   | 44° 51.95' N, 73° 21.90' W                   | 13:20 | 4:01                | 29.4             | 6.5                  |  |
| Ä | 74.2°F, Wind 3kn N                           | 13:20 | 4:01                |                  |                      |  |
| Ä | 76.5°F, Wind 3kn NNE                         | 14:20 | 5:01                |                  |                      |  |
|   | 44° 58.38' N, 73° 20.84' W                   | 14:20 | 5:02                | 37.0             | 6.5                  |  |
|   | Stopped voyage at 44° 59.86' N, 73° 21.37' W | 14:53 | 5:35                | 39.0             | 3.1                  |  |
| Ä | 77.9°F, Wind 3kn NNE                         | 14:53 | 5:35                |                  |                      |  |