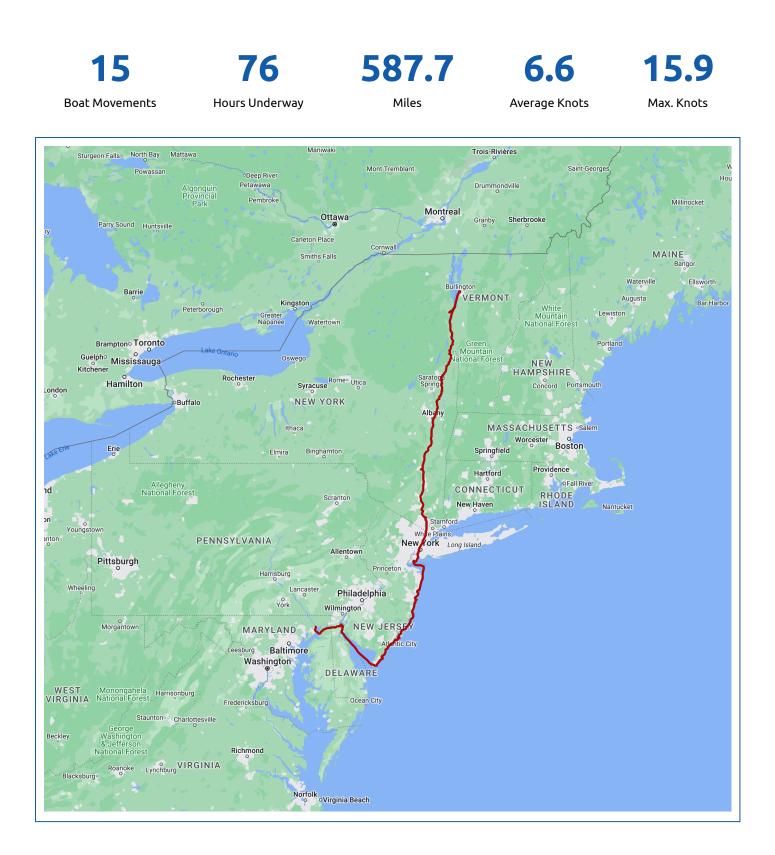

## Rock n' Gipp

June 2024

Rock n' Gipp

June 2024

| Date                     | Voyage                                                             | Underway<br>(hours) | Duration<br>(hours) | Distance<br>(mi) | Average<br>Speed<br>(knots) | Max<br>Speed<br>(knots) |  |  |  |  |
|--------------------------|--------------------------------------------------------------------|---------------------|---------------------|------------------|-----------------------------|-------------------------|--|--|--|--|
| Skipper: Roxie & Jerry G |                                                                    |                     |                     |                  |                             |                         |  |  |  |  |
| Sat 1                    | 39° 32.83' N, 76° 5.15' W to Delaware City<br>Marina               | 5:44                | 6:14                | 39.4             | 6.0                         | 8.0                     |  |  |  |  |
| Sun 2                    | Delaware City Marina to Canyon Club Resort<br>Marina               | 7:13                | 7:28                | 60.8             | 7.3                         | 11.0                    |  |  |  |  |
| Tue 4                    | Canyon Club Resort Marina to 39° 20.49' N, 74°<br>28.75' W         | 6:24                | 6:47                | 43.9             | 5.9                         | 8.4                     |  |  |  |  |
|                          | 39° 20.49' N, 74° 28.75' W to Golden Nugget<br>Farley State Marina | 1:13                | 1:28                | 7.2              | 5.1                         | 6.7                     |  |  |  |  |
| Wed 5                    | Golden Nugget Farley State Marina to 39° 57.65'<br>N, 74° 4.77' W  | 6:40                | 6:57                | 52.5             | 6.8                         | 8.8                     |  |  |  |  |
| Sun 9                    | 39° 57.66' N, 74° 4.78' W to Great Kills Yacht<br>Club             | 6:30                | 6:46                | 54.4             | 7.3                         | 9.2                     |  |  |  |  |
| Mon 10                   | Great Kills Yacht Club to Liberty Harbor RV Park                   | 2:05                | 2:21                | 18.0             | 7.5                         | 10.8                    |  |  |  |  |
| Wed 12                   | Liberty Harbor RV Park to Half Moon Bay<br>Marina                  | 5:36                | 6:02                | 40.6             | 6.3                         | 9.6                     |  |  |  |  |
| Fri 14                   | Half Moon Bay Marina to 41° 26.62' N, 73° 59.92'<br>W              | 2:52                | 3:08                | 21.4             | 6.5                         | 7.5                     |  |  |  |  |
| Sun 16                   | Cornwall Yacht Club to Rondout Yacht Basin                         | 4:57                | 5:28                | 35.7             | 6.2                         | 7.3                     |  |  |  |  |
| Sat 22                   | Rondout Yacht Basin to 42° 44.13' N, 73° 41.31'<br>W               | 8:23                | 8:40                | 62.6             | 6.5                         | 8.4                     |  |  |  |  |
| Sun 23                   | 42° 44.13' N, 73° 41.31' W to 42° 54.71' N, 73°<br>40.66' W        | 2:33                | 4:19                | 13.6             | 4.6                         | 7.3                     |  |  |  |  |
|                          | 42° 54.71' N, 73° 40.66' W to 43° 33.26' N, 73°<br>24.14' W        | 5:34                | 7:04                | 49.9             | 7.8                         | 15.9                    |  |  |  |  |
| Mon 24                   | 43° 33.26' N, 73° 24.14' W to Westport Marina<br>on Lake Champlain | 8:02                | 8:31                | 63.2             | 6.8                         | 9.7                     |  |  |  |  |
| Tue 25                   | 44° 10.98' N, 73° 25.80' W to 44° 28.78' N, 73°<br>13.50' W        | 3:01                | 3:31                | 24.4             | 7.0                         | 7.9                     |  |  |  |  |
|                          | 15 voyages                                                         | 76:52               | 84:49               | 587.7            | 6.6                         | 15.9                    |  |  |  |  |
| Overall                  | 15 voyages                                                         | 76:52               | 84:49               | 587.7            | 6.6                         | 15.9                    |  |  |  |  |
| This<br>Year             | 82 voyages                                                         | 346                 | 366                 | 2642.0           | 6.6                         | 22.0                    |  |  |  |  |
| Last<br>Year             | 19 voyages                                                         | 80:39               | 85:57               | 634.5            | 6.8                         | 24.4                    |  |  |  |  |