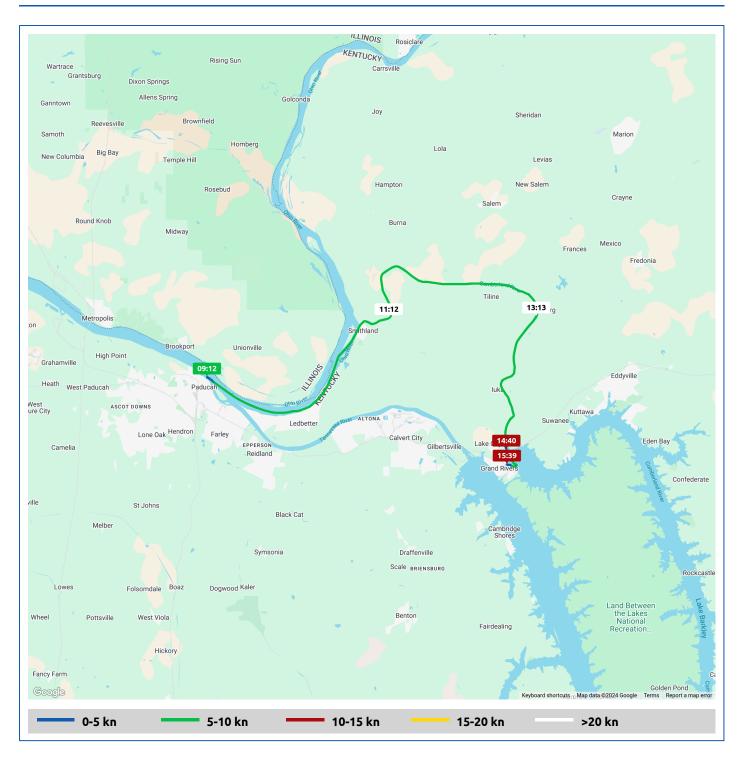

### 10 November 2024

| Voyage                                                 | Skipper         | Passengers/Crew | Commenced | Completed |
|--------------------------------------------------------|-----------------|-----------------|-----------|-----------|
| 37° 5.61' N, 88° 35.89' W to 37° 1.30' N, 88° 13.54' W | Roxie & Jerry G |                 | 09:12     | 14:55     |

#### Weather on arrival

70.8°F, Wind 7kn SW

|   | Voyage Log                                  |       | From Start          |                  | Interval             |
|---|---------------------------------------------|-------|---------------------|------------------|----------------------|
|   |                                             |       | Duration<br>(hours) | Distance<br>(mi) | Avg Speed<br>(knots) |
|   | Started voyage at 37° 5.59' N, 88° 35.80' W | 09:12 | 0:00                |                  |                      |
| Č | 67.3°F, Wind 6kn WSW                        | 09:12 | 0:00                |                  |                      |
|   | Passed Mile 930                             | 09:44 | 0:31                | 4.1              | 6.7                  |
| Ċ | 68.3°F, Wind 7kn WSW                        | 10:12 | 1:00                |                  |                      |
|   | Passed Mile 925                             | 10:25 | 1:12                | 10.0             | 7.6                  |
|   | Passed Mile 0                               | 10:55 | 1:43                | 14.4             | 7.4                  |
| Ä | 69.1°F, Wind 6kn SW                         | 11:13 | 2:01                |                  |                      |
|   | Passed Mile 5                               | 11:16 | 2:04                | 17.0             | 6.7                  |
|   | Passed Mile 10                              | 11:53 | 2:41                | 21.9             | 6.9                  |
| Č | 69.9°F, Wind 7kn SW                         | 12:13 | 3:01                |                  |                      |
|   | Passed Mile 15                              | 12:32 | 3:20                | 27.0             | 6.8                  |
|   | Passed Mile 20                              | 13:13 | 4:00                | 32.1             | 6.5                  |
| Č | 70.8°F, Wind 8kn SW                         | 13:14 | 4:01                |                  |                      |
|   | Passed Mile 25                              | 13:52 | 4:39                | 37.0             | 6.6                  |
| Č | 71.2°F, Wind 8kn SW                         | 14:14 | 5:02                |                  |                      |
|   | Passed Mile 30                              | 14:15 | 5:03                | 39.8             | 6.2                  |
|   | Stopped voyage at 37° 1.30' N, 88° 13.54' W | 14:55 | 5:43                | 42.6             | 3.6                  |
| Č | 70.8°F, Wind 7kn SW                         | 14:55 | 5:43                |                  |                      |

### 10 November 2024

| Voyage                                          | Skipper         | Passengers/Crew | Commenced | Completed |
|-------------------------------------------------|-----------------|-----------------|-----------|-----------|
| 37° 1.23' N, 88° 13.52' W to Barkley Lock & Dam | Roxie & Jerry G |                 | 15:00     | 15:16     |

### 10 November 2024

| Voyage                                 | Skipper         | Passengers/Crew | Commenced | Completed |
|----------------------------------------|-----------------|-----------------|-----------|-----------|
| Barkley Lock & Dam to Green Turtle Bay | Roxie & Jerry G |                 | 15:20     | 15:55     |