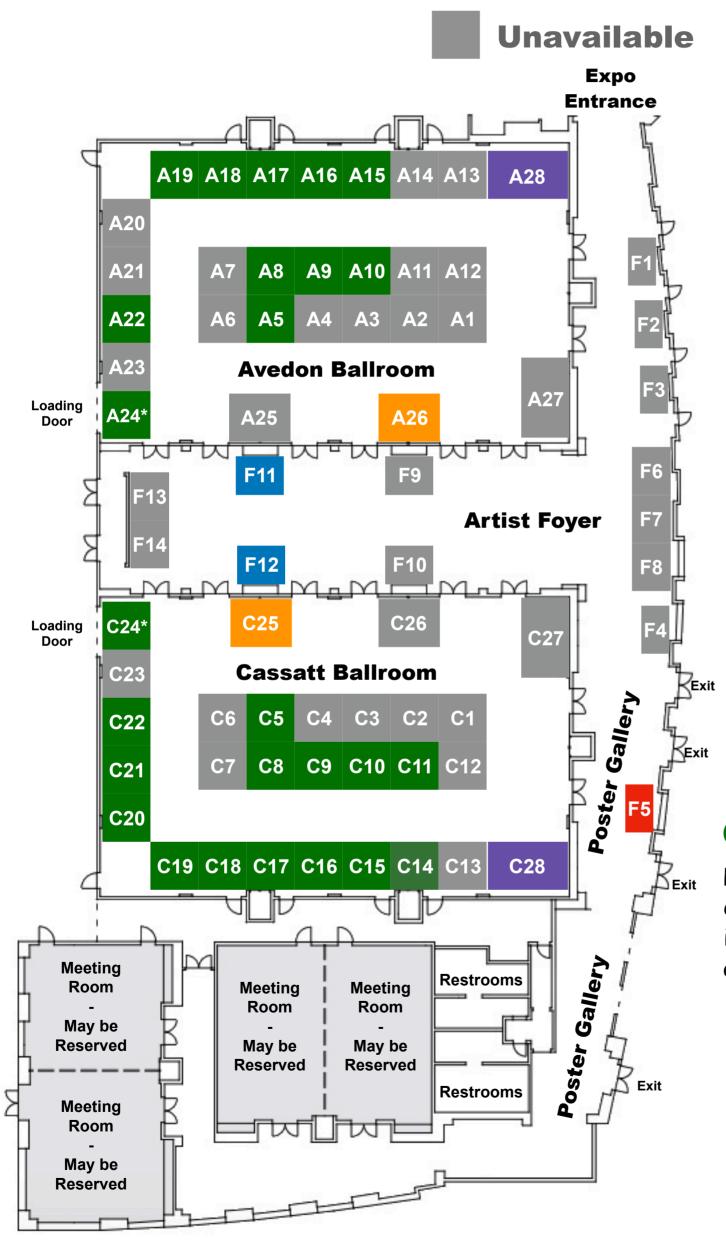

# AVAILABLE SFS24 EXHIBITION SPACES AS OF: 04/25/24 AM Available (see color options)

#### **2-Day Ballroom Expo**

| \$5,500 | 20x10 |
|---------|-------|
| \$4,000 | 13x10 |
| \$2,500 | 10x10 |

\*A24 & C24 set up after load in is complete.