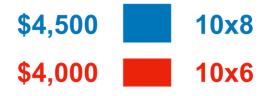

# AVAILABLE SFS24 EXHIBITION SPACES AS OF: 04/25/24 AM Available (see color options)



#### **3-Day Artist Foyer Expo**



#### **2-Day Ballroom Expo**

| \$5,500 | 20x10 |
|---------|-------|
| \$4,000 | 13x10 |
| \$2,500 | 10x10 |

\*A24 & C24 set up after load in is complete.

### **3-Day Outdoor Expo\*\***

\$4,000



\*\*Not shown. Located at main entrance. Not suitable for all vehicles/equipment.

## **Questions about exhibiting?**

Please email any questions about exhibiting or request a bundle or custom invoice to admin@solarfarmsummit.com



#### **RESERVATIONS AVAILABLE AT SOLARFARMSUMMIT.COM**