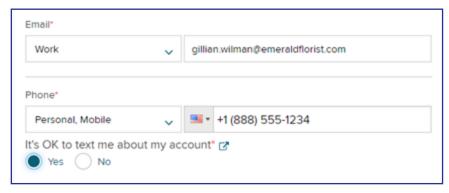

3 Enter your email and phone number

**For security reasons**, if you enter an email or mobile number that's already being used by someone else, you may also be prompted to choose 3 security questions.

- User ID \* 0 Create the Gillman227 User ID and Password Password (case sensitive) \* you'll use to ..... sign in Strong (Add a special character to strengthen) Confirm password (case sensitive) \* ...... 0 Accept the Terms and Conditions Accept Terms and Conditions ✓ I have read and agree to the Employee Access Terms and Conditions.
- 5 Activate your email and phone number