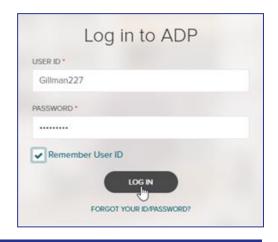

3 Enter your email and phone number

**For security reasons**, if you enter an email or mobile number that's already being used by someone else, you may also be prompted to choose 3 security questions.

- User ID \* 0 Create the Gillman227 User ID and Password Password (case sensitive) \* you'll use to ..... sign in Strong (Add a special character to strengthen) Confirm password (case sensitive) \* ...... 0 Accept the Terms and Conditions Accept Terms and Conditions ✓ I have read and agree to the Employee Access Terms and Conditions.
- 5 Activate your email and phone number

Be sure to reply to the email or text message you receive within 24 hours. We'll use them to send a confirmation code to recover your user ID or password if you ever forget them.

6 Sign into Employee Access