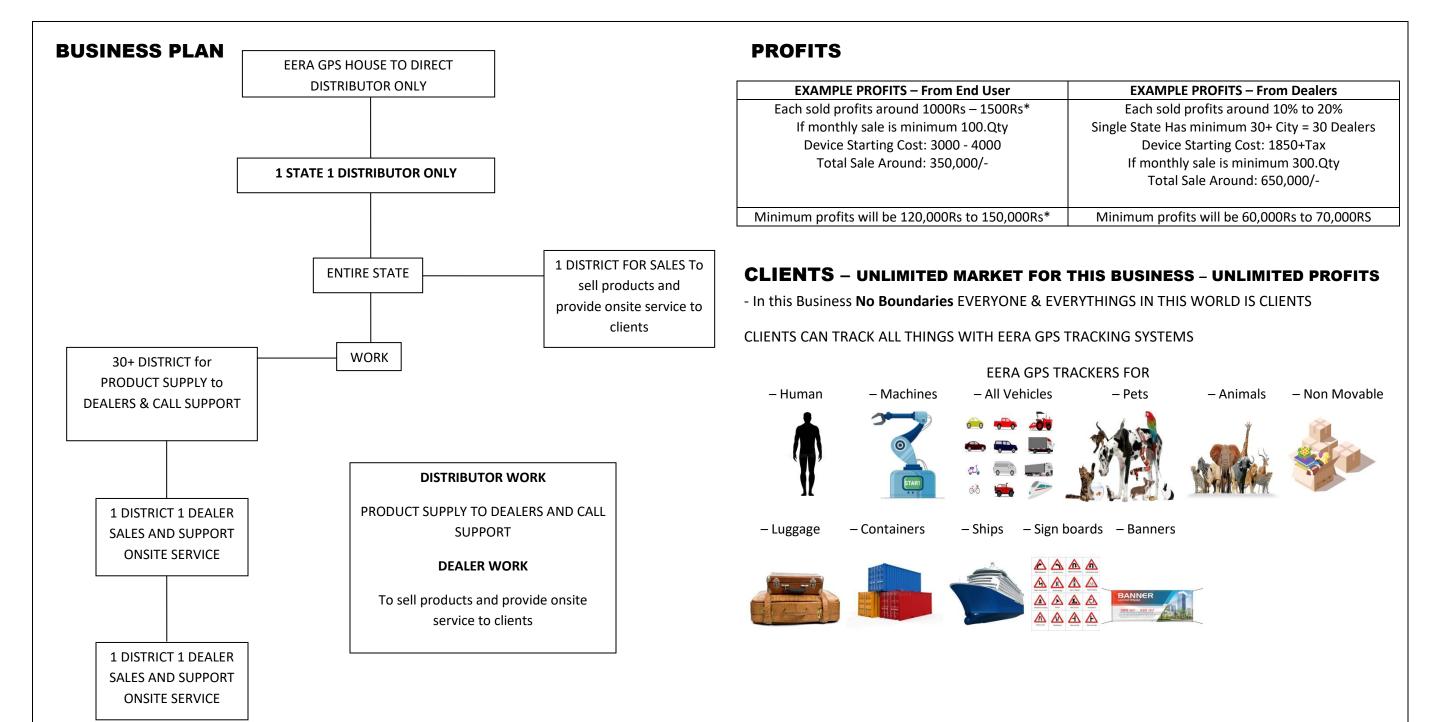

## 1 State 1 Distributor Only

FIRST TIME INVESTMENT 100,000/-50,000 Deposit Refundable\* YOU GET: 1. 13 GPS Tracking Systems Kits 2. GPS Control Admin Panel (Worth Rs 10,000Rs ) 3. On-Site Complete Training 4. Master State Franchise Authorization Certificate. 5. Dealer lead and Customer lead. 6. No deposit 7. No Franchise fee 8.Profite margin on products 20% to 50%

We do digital marketing and offline marketing will teach marketing's skills too.

**Master State Franchise:** whole state will work under Master Franchise. Master Franchise will get the lead of dealer and clients directly. Dealers will work under Master Franchise.

**Required from Master Franchiser - \*efforts** Loyal to clients – On time service to clients and dealers

After sales service on time No call / text / email drop of clients

We help you with sales and franchise lead but also you have to do work hard and marketing.

f) Min 20% up to 50% Margin on products