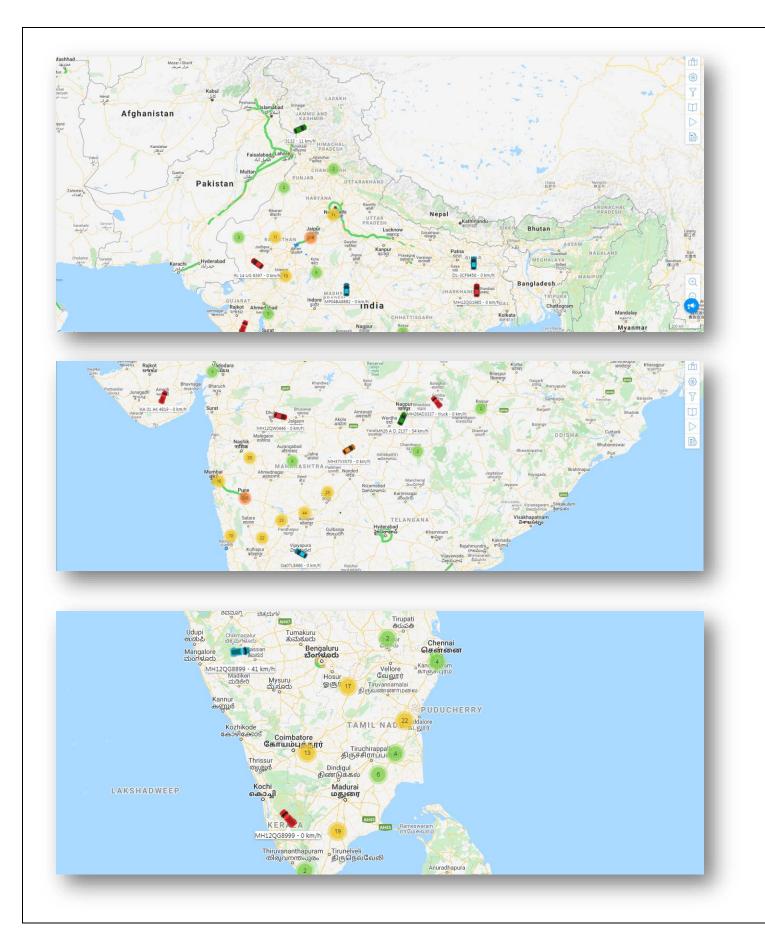

#### What we Do?

EERA GPS Tracking System provides advanced end- to -end system integration expertise for fleet management, Vehicle tracking, supply chain management, route optimization, personalized tracking system, tracking devices, vehicle security system, etc. that improve business profitability, enhance security and promise safety. The brand integrates advanced mobile/web technologies with real - time location tracking to provide personal safety and superior vehicle tracking/recovery solutions.

### What are our Product Categories?

- 1. Personal Tracking (Kids, Elders and Students)
- 2. Vehicle Tracking (Car and Bike )
- 3. Fleet management (Commercial Vehicle, Bus and Truck)
- 4. Movable Asset Tracking (Heavy Equipment, JCB and Vending machine)
- 5. Pets Tracker
- 6. School management system
- 7. Cab management system
- 8. Employee management system
- 9. Field employee management system
- 10. Pick and drop management system
- 11. Waste management system
- 12. Electric scooter GPS Tracker
- 13. Hidden GPS Tracker for vehicle
- 14. JCB GPS Tracker
- 15. Personal GPS Trackers
- 16. Luggage Tracking Solutions
- 17. Tour Planning management system
- 18. Delivery Boy management system
- 19. Hidden Gps Tracking Solutions for personal
- 20. Customize GPS Tracking Solutions for commercial and personal