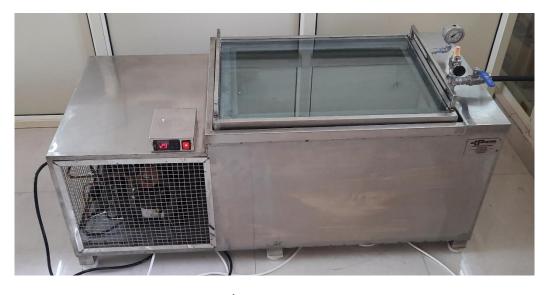

#### 2. Plastination Chamber Unit: 135L/550

**Specification** 

: Equipped with deep Freezing (-18° C)

: -750mm Hg Vacuum

: 304 grade stainless steel wall with steel frame & body

: 2 stage High Vacuum Pump (Included)

: Vacuum adjustment system (manual)

: Fully transparent top door for easy viewing

: Electronic/Analogue vacuum gauge and control

: Digital Temperature monitoring system

: Smart control Remote ON/OFF via android phone (Optional)

: Built in IP Camera for remote monitoring (Optional)

3. Plastination Chamber Unit: Custom size/volume

Specification : On Demand

: Equipped with deep Freezing (-18° C)