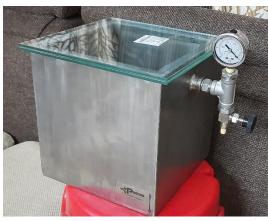

#### 1. Plastination Chamber unit- 10L/25L

Specification

: -750mm Hg Vacuum

: Made of 304 stainless steel

: 2 stage High Vacuum Pump

: Vacuum adjustment system (304 SS needle valve)

: Fully transparent top lid for easy viewing

: Analogue vacuum gauge