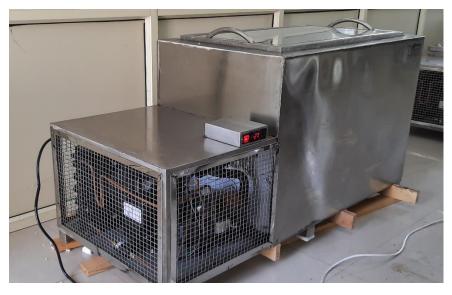

#### 4. Dehydration units (Acetone Bath with Deep Freezer) 100L/200L/500L

Specification : Single large Rectangular 304 stainless-steel tank

: With deep freezing up to -18°C

: Digital Temperature Monitoring system

: Acetone pressure release system (for safety)

: Drain valve for easy change of dehydrating agent