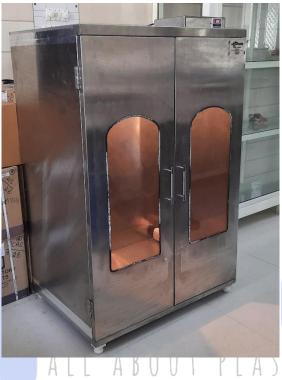

#### 8. Curing Cabinet

Specification

: 304 Stainless steel cabinet with glass doors

: In built heating element

: Digital Thermometer

: Inbuilt light/UV light (Depending on the model)

: Inbuilt Curing agent aerator system