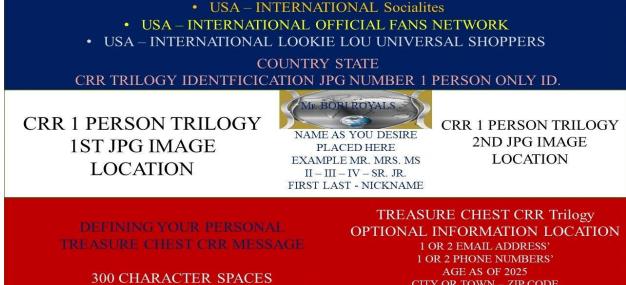

# CANADA Socialites CANADA OFFICIAL FANS NETWORK CANADA LOOKIE LOU UNIVERSAL SHOPPERS

CANADA - NAME OF PROVINCE CRR TRILOGY IDENTFICICATION JPG NUMBER 1 PERSON ONLY ID.

CRR 1 PERSON TRILOGY 1ST JPG IMAGE

NAME AS YOU DESIRE PLACED HERE EXAMPLE MR. MRS. MS II – III – IV – SR. JR. FIRST LAST - NICKNAME

Mr BOBLROVALS

CRR 1 PERSON TRILOGY 2ND JPG IMAGE LOCATION

DEFINING YOUR PERSONAL TREASURE CHEST CRR MESSAGE

LOCATION

300 CHARACTER SPACES COPY & PASTE FROM PDF OR EMAIL TREASURE CHEST CRR Trilogy OPTIONAL INFORMATION LOCATION 1 OR 2 EMAIL ADDRESS' 1 OR 2 PHONE NUMBERS' AGE AS OF 2025 CITY OR TOWN – POSTAL CODE 1 PERSONAL WEBSITE LINK