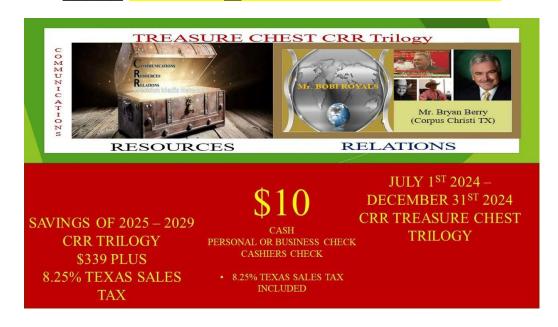

# CHOOSE ANY OF THE THREE BOBInomics ECON & Mr. BOBI ROYALS TREASURE CHEST VOUCHERS NO CHARGE INCLUDES YEARS 2025 – 2029 CHOOSE ANY WITH

#### PLACE -X- VOUCHER 1 REVIEW

#### **\$339 2025 – 2029 CRR TRILOGY COST**

\$ -0-

#### **VOUCHER 1 REVIEW AT**

#### https://bobbinomicstriologyshoppers.com/introduction