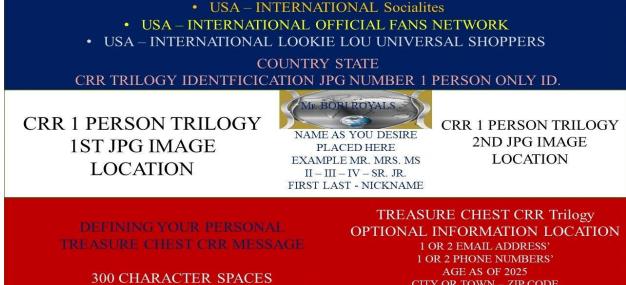

# CANADA Socialites CANADA OFFICIAL FANS NETWORK CANADA LOOKIE LOU UNIVERSAL SHOPPERS

CANADA - NAME OF PROVINCE CRR TRILOGY IDENTFICICATION JPG NUMBER 1 PERSON ONLY ID.

CRR 1 PERSON TRILOGY 1ST JPG IMAGE LOCATION

NAME AS YOU DESIRE PLACED HERE EXAMPLE MR. MRS. MS II – III – IV – SR. JR. FIRST LAST - NICKNAME

Mr BOBLROVALS

CRR 1 PERSON TRILOGY 2ND JPG IMAGE LOCATION

DEFINING YOUR PERSONAL TREASURE CHEST CRR MESSAGE

300 CHARACTER SPACES COPY & PASTE FROM PDF OR EMAIL TREASURE CHEST CRR Trilogy OPTIONAL INFORMATION LOCATION 1 OR 2 EMAIL ADDRESS' 1 OR 2 PHONE NUMBERS' AGE AS OF 2025 CITY OR TOWN – POSTAL CODE 1 PERSONAL WEBSITE LINK