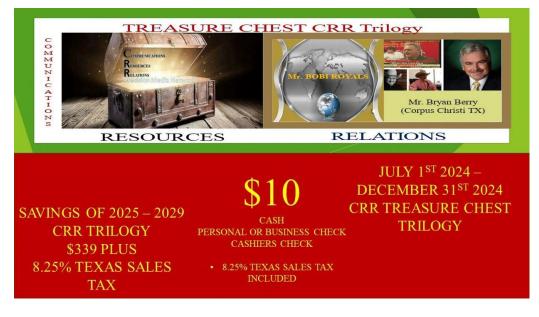

# CHOOSE ANY OF THE THREE BOBInomics ECON & Mr. BOBI ROYALS TREASURE CHEST VOUCHERS NO CHARGE INCLUDES YEARS 2025 – 2029 CHOOSE ANY WITH

## \$339 2025 – 2029 CRR TRILOGY COST

**\$ -0-**

#### **VOUCHER 1 REVIEW AT**

### https://bobbinomicstriologyshoppers.com/introduction

COPY & PASTE FROM PDF OR EMAIL

CITY OR TOWN - ZIP CODE **1 PERSONAL WEBSITE LINK** 