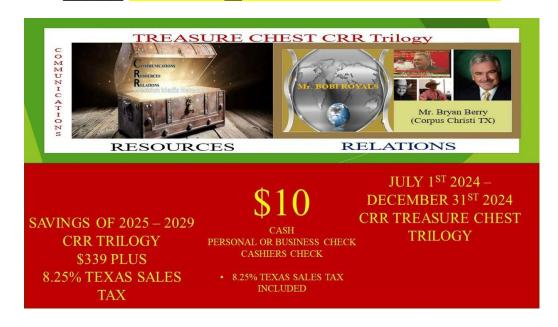

# CHOOSE ANY OF THE THREE BOBInomics ECON & Mr. BOBI ROYALS TREASURE CHEST VOUCHERS NO CHARGE INCLUDES YEARS 2025 – 2029 CHOOSE ANY WITH

#### PLACE -X- VOUCHER 1 REVIEW

#### **\$339 2025 – 2029 CRR TRILOGY COST**

\$ -0-

#### **VOUCHER 1 REVIEW AT**

#### https://bobbinomicstriologyshoppers.com/introduction