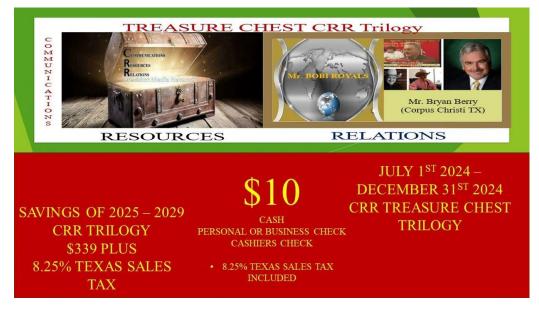

## CHOOSE ANY OF THE THREE BOBInomics ECON & Mr. BOBI ROYALS TREASURE CHEST VOUCHERS NO CHARGE INCLUDES YEARS 2025 – 2029 CHOOSE ANY WITH

#### \$339 2025 – 2029 CRR TRILOGY COST

**\$ -0-**

#### https://bobbinomicstriologyshoppers.com/introduction