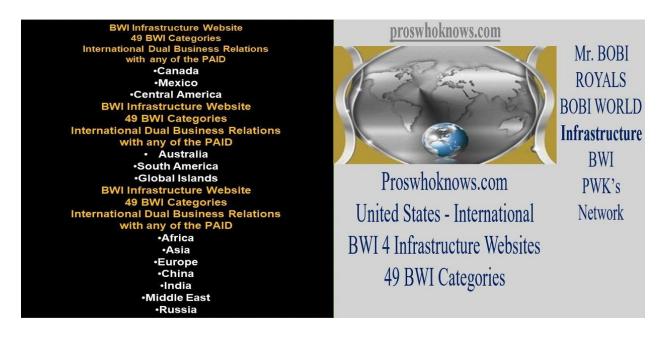

## BWI Pros Who Knows PWK Network

#### BWI Pros Who Kows PWK Network

## SELECT YOUR COUNTRY TO DETERMINE WHICH BWI WEBSITE BY PLACING "X"

| USA Proswhoknows.com WEBSITE |
|------------------------------|
| https://proswhoknows.com/    |
| INTERNATIONAL WEBSITE 1      |
| CANADA                       |
| MEXICO                       |
| CENTRAL AMERICA              |
| TO BE CREATED                |
| INTERNATIONAL WEBSITE 2      |
| AUSTRALIA                    |
| SOUTH AMERICA                |
| GLOBAL ISLANDS               |
| TO BE CREATED                |
| INTERNATIONAL WEBSITE 3      |
| AFRICA                       |
| ASIA                         |
| EUROPE - RUSSIA              |
| CHINA                        |
| INDIA                        |
| MIDDLE EAST                  |
| TO BE CREATED                |