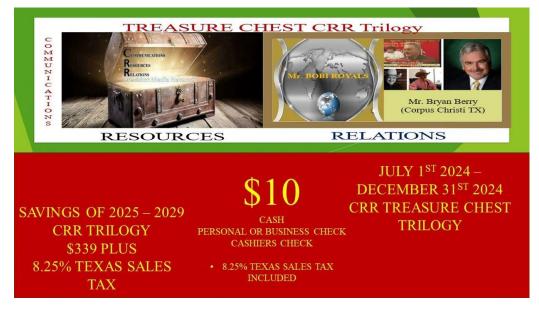

# CHOOSE ANY OF THE THREE BOBInomics ECON & Mr. BOBI ROYALS TREASURE CHEST VOUCHERS NO CHARGE INCLUDES YEARS 2025 – 2029 CHOOSE ANY WITH

### PLACE -<u>X</u>- VOUCHER 1 REVIEW

### \$339 2025 – 2029 CRR TRILOGY COST

**\$ -0-**

#### https://bobbinomicstriologyshoppers.com/introduction