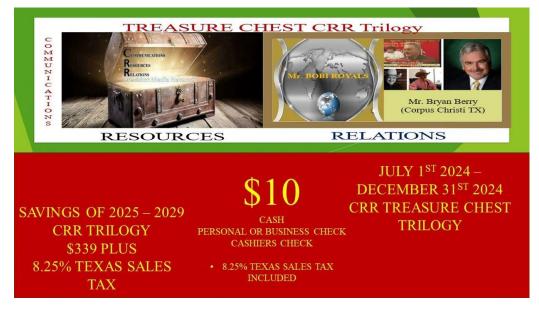

# CHOOSE ANY OF THE THREE BOBInomics ECON & Mr. BOBI ROYALS TREASURE CHEST VOUCHERS NO CHARGE INCLUDES YEARS 2025 – 2029 CHOOSE ANY WITH

#### PLACE -<u>X</u>- VOUCHER 1 REVIEW

#### \$339 2025 – 2029 CRR TRILOGY COST

**\$ -0-**

#### https://bobbinomicstriologyshoppers.com/introduction