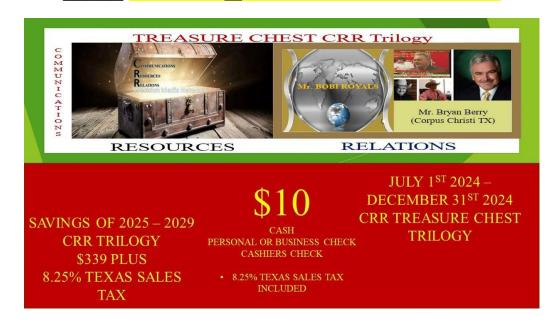

# CHOOSE ANY OF THE THREE BOBInomics ECON & Mr. BOBI ROYALS TREASURE CHEST VOUCHERS NO CHARGE INCLUDES YEARS 2025 – 2029 CHOOSE ANY WITH

#### PLACE -X- VOUCHER 1 REVIEW

#### **\$339 2025 – 2029 CRR TRILOGY COST**

\$ -0-

#### https://bobbinomicstriologyshoppers.com/introduction