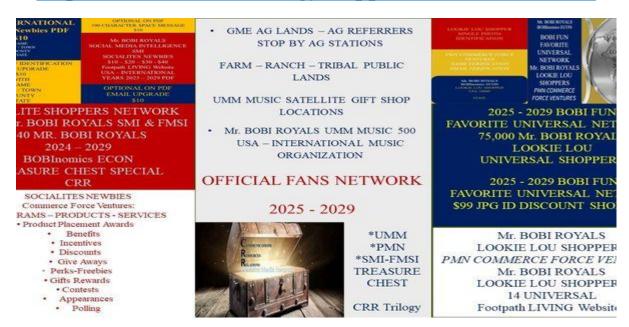

# CHOOSE ANY OF THE THREE BOBInomics ECON & Mr. BOBI ROYALS TREASURE CHEST VOUCHERS NO CHARGE INCLUDES YEARS 2025 – 2029 CHOOSE ANY WITH

### PLACE -<u>X</u>- VOUCHER 1 REVIEW

### \$339 2025 – 2029 CRR TRILOGY COST

**\$ -0-**

# PLACE -X- VOUCHER 2 REVIEW

### \$75 2025 - 2029 CRR TRILOGY COST \$-0-

SEND ONE JPG PHOTO WILL BE SECURED FROM SECTIONS II & III.

### YOUR COUNTRY DETERMINES THE 3 WEBSITE FANS LOCATIONS

PLACE -<u>X</u>- VOUCHER 3 REVIEW USA ONLY

### **\$99 2025 - 2029**